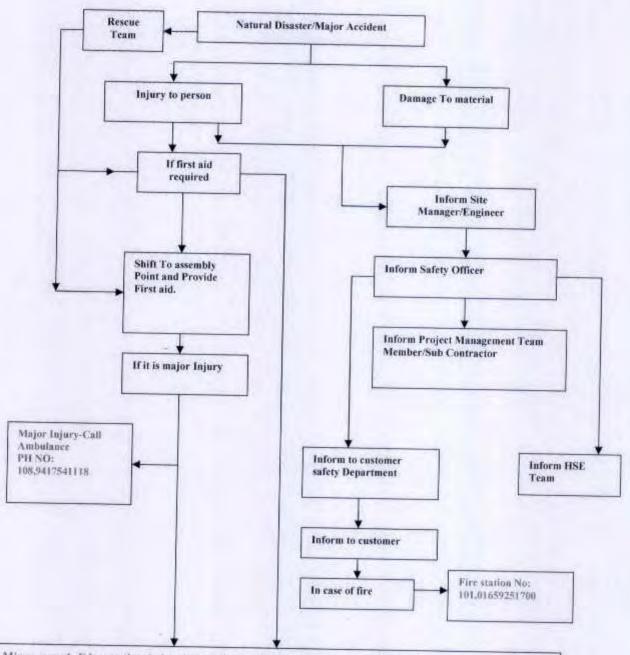

# **Emergency Response flow chart**

Minor case: 1. Educate the victim, Corrective action to be made and Implemented Major case: 1. Do accident Investigation, Corrective action to be made and Implement 2. Comply with all statutory regulations and Standards.

# **Emergency Contact Numbers at Customer Site:**

- 1. Fire station: 101,01659251700
- 2. Dispensary: 9417541118, Agarwal Hospital, Sardulgarh.
- 3. Ambulance no: 108
- 4. HSE Department: 9529192156, Devendra Kumar Verma
- 5. Site Incharge: 9781888223, Shishir Singh

**Emergency Flow Chart of Mankhera Site** 