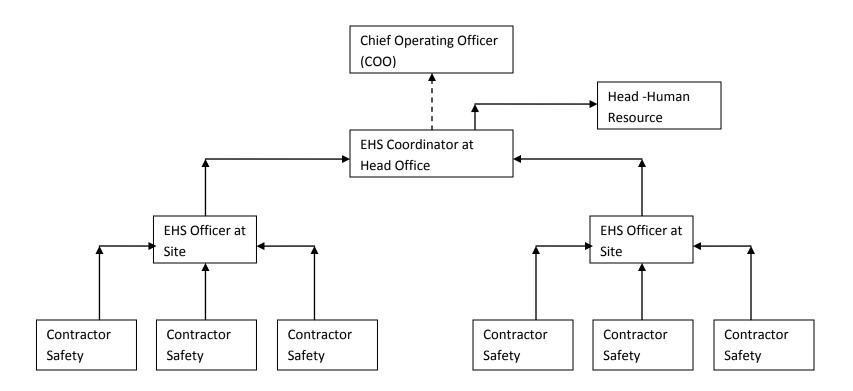

---------------------------------|--|
| Date                            |  |
| Time                            |  |
| By(Name, Designation)           |  |
| Reported to                     |  |
| SPILL NOTIFICATION              |  |
| Material                        |  |
| Source of Spill                 |  |
| Quantity                        |  |
| Location                        |  |
| DETALS REMEDIAL ACTION          |  |
|                                 |  |
|                                 |  |
|                                 |  |
|                                 |  |
| POSIBLE HEALTH AND FIRE HAZARDS |  |
| Yes/No                          |  |
| ADDITIONAL INFORMATION          |  |
| Reported Filed by               |  |
| Date                            |  |



# **ORGANOGRAM**





# 24 MW MIHIT SOLAR POWER PVT. LTD Jhande Kalan Punjab.

|       |           | KING WATER | CONSOIVIF | ION Month o     |            |
|-------|-----------|------------|-----------|-----------------|------------|
| S. No | Date      | Location   | Quantity  | Supervisor Sign | ACME Admir |
| 1     | 01-Jan-15 | Site       | 200       | Supervisor Sign | Signature  |
| 2     | 02-Jan-16 | Site       | 200       |                 |            |
| 3     | 03-Jan-16 | Site       | 200       |                 | -          |
| 4     | 04-Jan-16 | Site       | 200       |                 | -          |
| 5     | 05-Jan-16 | Site       | 200       |                 |            |
| 6     | 06-Jan-16 | Site       | 200       |                 |            |
| 7     | 07-Jan-16 | Site       | 20