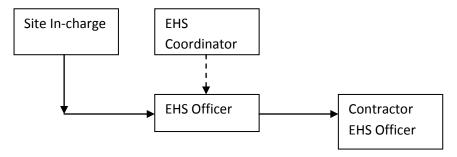

ntal Monitoring Procedures (Annexure- A)

The procedure has been developed to outline the details on monitoring of noise and air emissions from different sources onsite and performance of the environmental control facilities and workplace environmental quality.

#### 4. Organizational Structure & Responsibilities

The implementation of this EMS requires the involvement of several stakeholders each performing a vital role to ensure sound environmental management during the construction phase. The role and responsibilities of the onsite personnel involved in environmental management have been listed. The line of responsibility for the environmental management during the construction phase is presented



07.12.2015

in the Organizational Chart provided below:

#### **Organizational Chart**



The following roles and responsibilities will be undertaken by respective onsite personnel to ensure effective implementation of tile EMP.

#### 1. Site In-charge

- Provide impetus to project EHS Team for effective management of onsite environmental issues.
- Ensure resource allocations & expedite commissioning of onsite facilities required to resolve and improve the onsite environmental issues.
- Preside over EHS meetings to discuss the onsite environmental issues and establish a management action plan to address such issues.

#### 2. EHS Coordinator

- Provide necessary advice and support in effective implementation of the project environmental management plan.
- Provide EHS Officer required support for effective implementation of the environmental training programs.

#### 3. EHS Offi