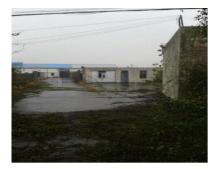

In September 2016, Anhui ZhiCheng Asset Appraisal Firm conducted the appraisal on Wuwei County Changba Agricultural Products Co., Ltd. and Fangsun Edible Mushrooms Co., Ltd.. Based on that, Wuwei County House Demolition Management Office signed the compensation agreements with these two enterprises respectively. These two enterprises had been demolished so far. The enterprises before demolition are shown in Picture 1 and Picture 2 respectively. The demolition area of Changba Agricultural Products Co., Ltd. is 1071.35 m<sup>2</sup> and the total compensation are 2.999396 million Yuan; the demolition area of Fangsun Edible Mushrooms Co., Ltd. is 1258.57 m<sup>2</sup> and the total compensation Yuan.

#### Asian Development Bank Loan for Anhui Intermodal Sustainable Transport Project External Monitoring Report (the Fifth)

Picture 1 Wuwei County Original Changba Agricultural Products Co., Ltd.

Picture 2 Wuwei County Original Fangsun Edible Mushrooms Co., Ltd.