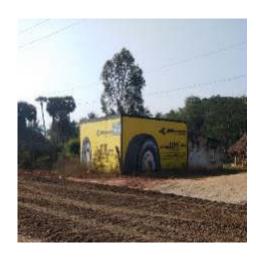

| Asset loss and compensation Disbursement status – Private Structures                                                 |                       |  |  |  |  |  |
|----------------------------------------------------------------------------------------------------------------------|-----------------------|--|--|--|--|--|
| iii. Affected structure is encroachment and ex-gratia payment is yet to be decided/disbursed to encroacher? (Yes/No) | Yes                   |  |  |  |  |  |
| iv. Affected structure is on assigned (D patta land) and ex-gratia payment is yet to be decided/disbursed. (Yes/No)  |                       |  |  |  |  |  |
| v. Affected person has received compensation but still not willing vacate the structure                              |                       |  |  |  |  |  |
| vi. Any other reason (please mention)                                                                                | Awarded in earlier LA |  |  |  |  |  |
| Q. Photographs of the structure                                                                                      |                       |  |  |  |  |  |
|                                                                                                                      |                       |  |  |  |  |  |