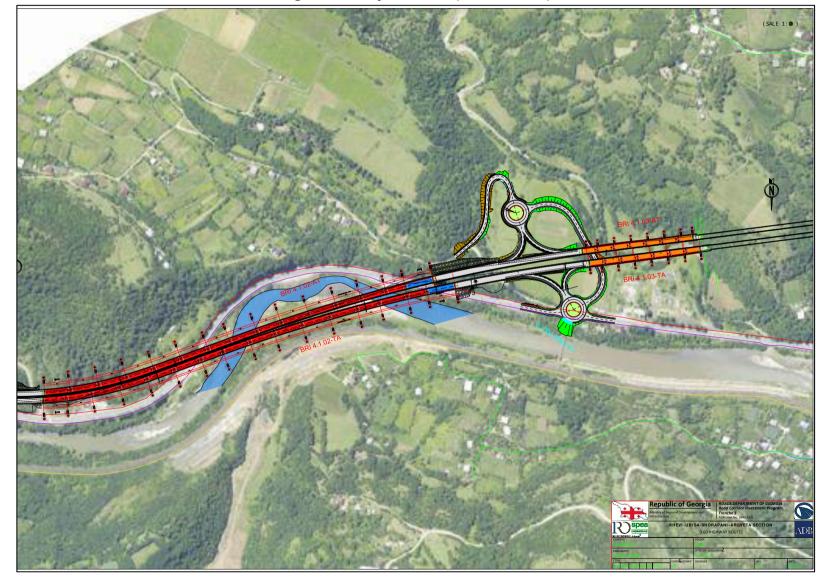

ay (Shorapani–Argveta Section) Improvement Project

Part I (ÙectionÁÓ)

Prepared by the Roads Department of the Ministry of Regional Development and Infrastructure of Georgia for the Asian Development Bank.

This environmental impact assessment is a document of the borrower. The views expressed herein do not necessarily represent those of ADB's Board of Directors, Management, or staff, and may be preliminary in nature. Your attention is directed to the "terms of use" section on ADB's website.

In preparing any country program or strategy, financing any project, or by making any designation of or reference to a particular territory or geographic area in this document, the Asian Development Bank does not intend to make any judgments as to the legal or other status of any territory or area.



Figure 7: Project Road (KM2.1 – 3.7)



Figure 8: Project Road – KM3.7 – 5.5