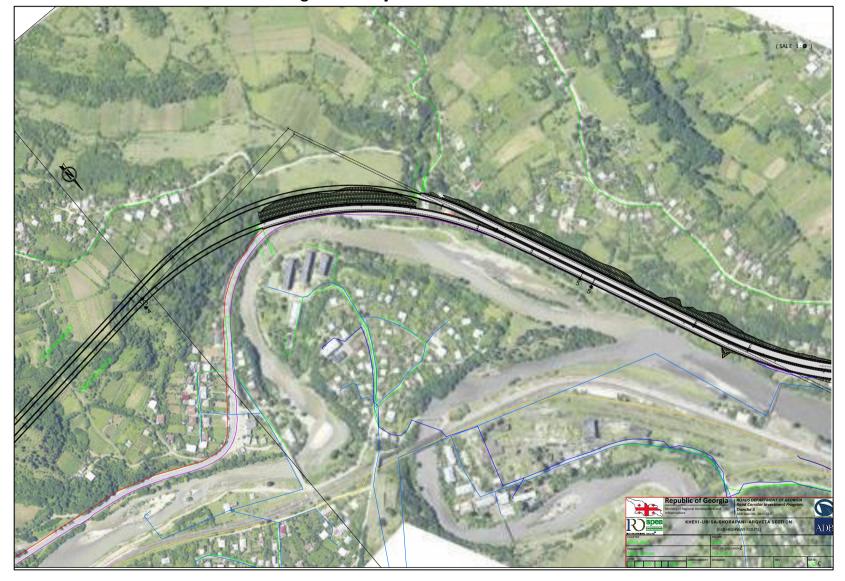

nt Project

Part I (ÙectionÁÓ)

Prepared by the Roads Department of the Ministry of Regional Development and Infrastructure of Georgia for the Asian Development Bank.

This environmental impact assessment is a document of the borrower. The views expressed herein do not necessarily represent those of ADB's Board of Directors, Management, or staff, and may be preliminary in nature. Your attention is directed to the "terms of use" section on ADB's website.

In preparing any country program or strategy, financing any project, or by making any designation of or reference to a particular territory or geographic area in this document, the Asian Development Bank does not intend to make any judgments as to the legal or other status of any territory or area.



Figure 7: Project Road (KM2.1 – 3.7)



Figure 8: Project Road – KM3.7 – 5.5