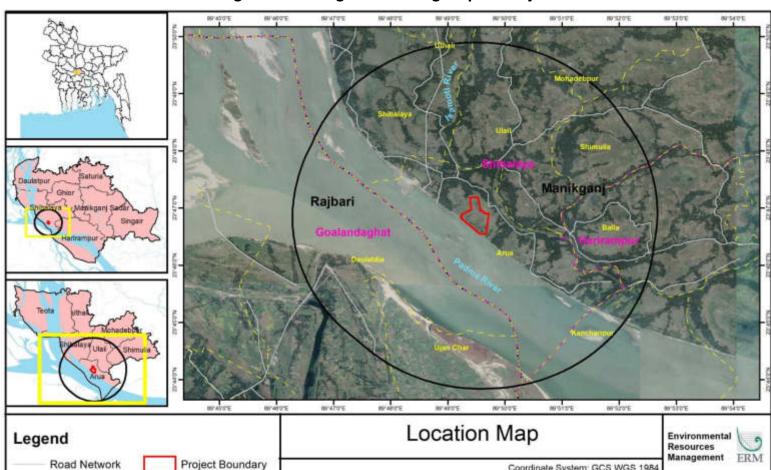

Scope of the Study

The objective of the E&S compliance audit was to assess the environment and social risks associated with project development and undertake a gap assessment with respect to the applicable ADB safeguard requirements as well as National & local regulations, describing areas of conformance and non-conformance.

The specific scope of the study includes:

- Discussions with Spectra and their sub-contractors;
- Review of relevant onsite legal compliance;
- Visit to particular project areas (proposed solar power project site and transmission line)
- Identifying the various environmental and social non-compliances and gaps observed during the site visit; and
- Identify the necessary mitigation measures and/or recommend additional actions as necessary to be included in the CAP.



Figure 1.1 Regional Setting Map of Project

Version: 1.0 Project No.: 0495823 Client: Spectra Solar Park Limited 28 February 2019 Page 2 www.erm.com

5 km buffer

0 0.5 1

Union Boundary

····· District Boundary

Upazila Boundary

Coordinate System: GCS WGS 1984

Base map from ArcGIS Bing Map

EQMS Consulting Limited

Datum: WGS 1984

Admin Boundary fron BBS River extract from Landsat imagery

Source:

#### 1.3 Approach and Methodology

The approach is based on its understanding of the assignment, and the past experience of the audit team of working on similar projects. The methodology adopted for the environmental and social audit (E&S Audit) is covered in the following key activities:

#### 1.3.1 Kick Off Meeting and Corporate Overview

A kick-off meeting was undertaken with the Spectr