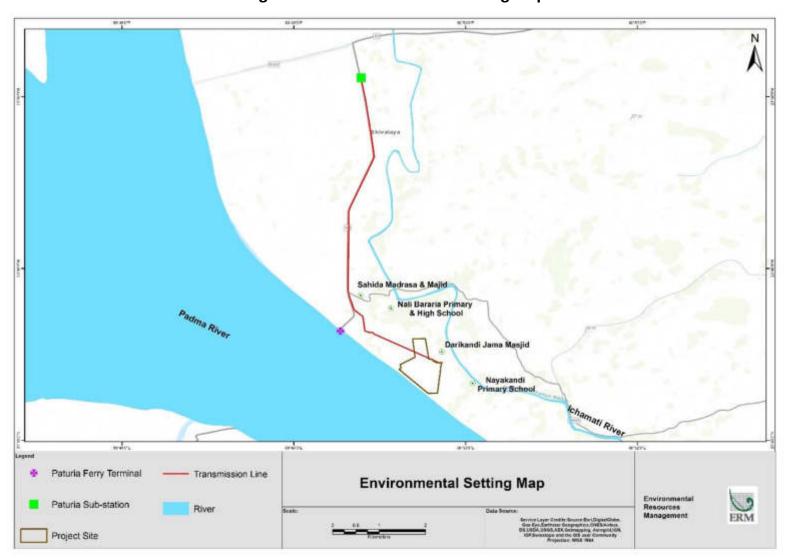

hools</li> <li>Nali Bararia Primary School, High School and Kindergarten School- approximately 0.75 km towards North. Located adjacent to existing site access road;</li> <li>Nayakandi Primary School – approximately 0.65 km towards East.</li> <li>Masjid</li> <li>Dariakandi Jama Masjid- approximately 0.25 km towards east</li> <li>Sahida Khanam Hafigia Madrasa and Masjid- approximately 1.4 km towards North-West</li> <li>Market</li> <li>Nali Bazar – approximately 0.75 km towards North- situated both side of the site access road.</li> <li>Paturia FerryTerminal and Paturia Bazar- approximately 0.85 km towards North West</li> <li>Health Facility</li> <li>Sawastha Paribar Kalyan Kendra at Nali- approximately 1.5 km from site</li> </ul> |

The environmental setting map is presented in Figure 2.3.



Figure 2.3 Environmental Setting Map

#### 2.3 Resource Requirement

The details of the resource requirements for the project are presented in **Table 2.2**.

Table 2.2 Resource Requirement Details

| S. No.                                                                   | Resource     | Details                                                                                                                                                                                                                                                                                                     |
|--------------------------------------------------------------------------|--------------|------------------------------------------------------------------------------------------------------------------