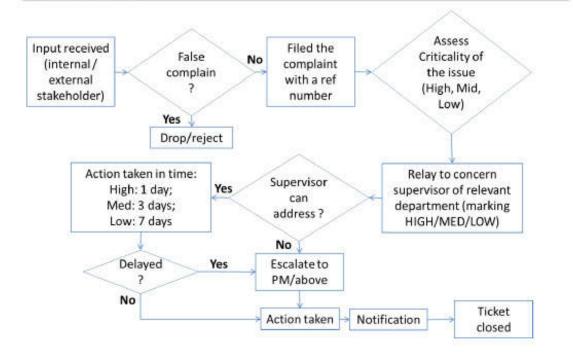

| -212/20_            |
| r, Boff    | OYCOM VOYON                   | न्युतन थाए कुरुष् पुड | প্রসাক্তর নামায় | THE SECTION OF THE SE | द्वा भारतिक नियुक्त |

আমার উপদ্বিতিতে জ্ঞমির মালিকগন ক্ষতিপূরন প্রাপ্ত হইয়া এই অঙ্গীকার নামায় স্বাক্ষর করিয়াছেন।

মোঃ আক্রাক্সজামান খান (মাসুম)

চেয়ারম্যান

৫নং আরুয়া ইউনিয়ন পরিষদ

শিবালয়, মানিকগঞ্জ।

### APPENDIX R GRIEVANCE REDRESS MECHANISM

### Grievance Redress Mechanism/Guideline

### Objective of this document

To provide a basic guideline to people/ any affected person (both internal & external) to be able to lodge/share any complain in connection to the site, work environment, surroundings etc.

### **Basic flowchart**



### Key points:

- Complain may be received over phone/email/letter/verbally at the complain desk. Full identity needs to be disclosed while placing the complain. For critical sophisticated issues, it can be addressed to company HR.
- Grievance Redress form is to be maintained/follow.

SSPL-QM/POLICY – 0053 Revision no: 00

- Site complain desk should be visible to people. At office for internal stakeholders separate book should be maintained.
- · People awareness should be created on this methodology.
- Equality should be displayed during process irrespective of religion, cast, origin, gender, job grade, sub-contract workers.
- · Category of Grievances
  - Criticality LOW: Minor, straightforward issues may only need screening before proceeding to the next step (resolution options and re