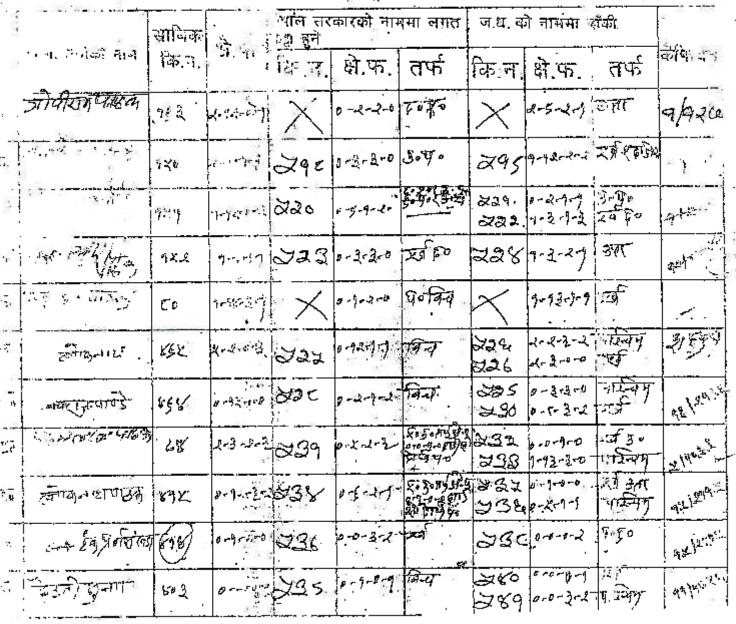

# ागत रहा विवर्ण

ं वा डॉना - सन्यान्यान - सिस्टार

|      | 9 · ···                              | ा <u>।</u><br>अभिक | -17                                   | मेपार स्           | कारको ना            | ममा लगत      | ज.ध. क     | ने नामना व |                    |                       |
|------|--------------------------------------|--------------------|---------------------------------------|--------------------|---------------------|--------------|------------|------------|--------------------|-----------------------|
|      | ্লিক উপন্ত প্ৰিয়                    | िंड,न              | भि:फर्                                | हिस्स हो।<br>हिस्स | कारको ना<br>क्षे पन | तर्फ         | कि.न.      | क्षे.फ.    | · सम <del>्ह</del> | कैष्टियत              |
| 100  | · :1-1****************************** | 2018               |                                       | <del></del>        | \$-0-2-0            |              | 583        | 0-5-9+0    | धार्यन्येश्        | a)11                  |
| 93 R |                                      | i Ch               | 4.92-2-                               | X                  | y-5-0 -0            | पारिकेष      | X          | K-6-2-0    | <b>E</b>           |                       |
|      | अंद्रगामा क्रमाल                     | ·                  | p-18231-8                             | X                  | かかえず                | 90           | X          | いせず又       | <b>छ</b> ि         | . At                  |
| 1000 | ्राधानुगर्हात् हुन                   | 3126               | pr2<43°                               | <i>à88</i>         | 8-0-9-2             | प            | 787        | 3-2-8-9    | <u>ू कि कि</u>     | 40/48                 |
|      | दुवर्गकृतः()                         | . Ito              | 01-2-9-3                              | X                  | 0-0-1-3             | 90           |            | 0-2-0-0    | <del></del>        |                       |
|      |                                      | 386                | 0-3-3-9                               | X                  | 0-0-9-0             | 9030         | · .        | p3-2-)     | <del></del>        | ت<br>ا اسم<br>ا ا     |
|      |                                      | 385                | 0-6-0-3                               | Z8€                | 0-9-9-2             | क्रिक        | 388        | 0-8-3-7    | डिकर्<br>          | 61. ] -2"-            |
|      | ्राहरू<br>जिल्ला                     | 38(0-              | 0-5-7                                 | X                  | p-9-254             | <i>विच्य</i> | X          | 0-6-2-2    | F" .               | 20/20                 |
|      | <u>देशकानी मध्ये</u>                 | 353                | 0-3-2-3                               | 286                | 0.000.9.            | D 30         | 100        |            | £3                 | ब्रांप्ट थ्ये         |
|      | भूकती स्वीतः                         | 362                | 1-23                                  | \$20               | 0-2-2-9             | 场力           | 229<br>222 | 0-7-9-8    | 7.50               | ، ماميون <sub>ا</sub> |
|      | 2 (d)                                |                    | ( ( ( ( ( ( ( ( ( ( ( ( ( ( ( ( ( ( ( |                    | 8                   | W E          |            | 54         |                    |                       |