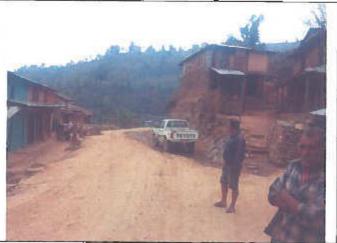

Bazar area of the o point

O pint of the Dhading district

Bushalnegar

Earth quick victim A class of Ghananath Hamal of the Nilakantha NP of Dhading district

Interview with affected elder people

Present situation of the road