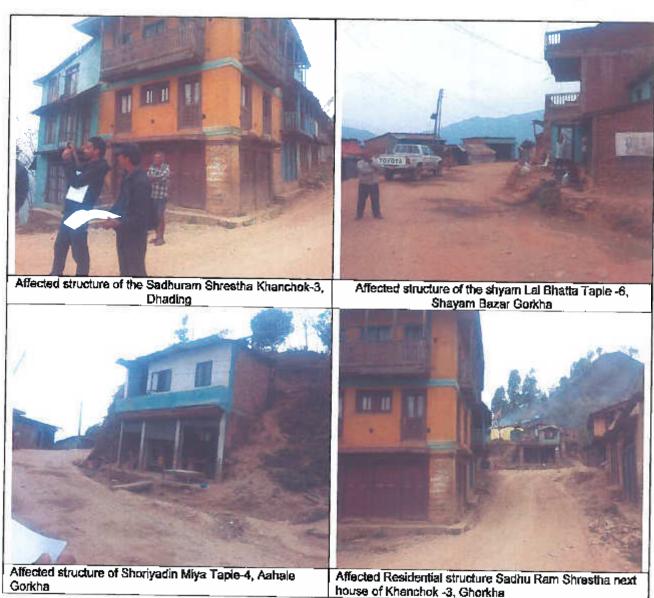

## **Annex I: Location Map**

Annex K: Name list &Cadastral of Dhading & Gorkha District

Appendix 9.1 Photograph of the private structures of Dhading to Gorkha Road section.

| 0 |
|---|
|   |
|   |
|   |
|   |
| 0 |
| 0 |
| 3 |
|   |
|   |
|   |
|   |
|   |
| 8 |
|   |
|   |
|   |
|   |
|   |
|   |

Discussion with local people about road construction at Dhading district

Inventory of Loss Assessment of the Dhading District

Verification of the parcel number of the Dhading district

earthquake victim card of the structure owner

Bazar area of the o point

O pint of the Dhading district

Bushalnegar

Earth quick victim A class of Ghananath Hamal of the Nilakantha NP of Dhading district

Interview with affected elder people

Present situation of the road