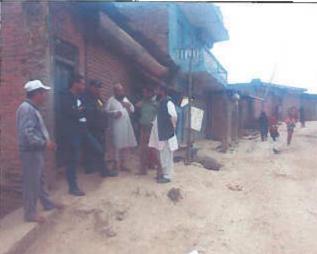

Discussion with other back warded groups at Gorkha district

Annex K: Name list &Cadastral of Dhading & Gorkha District

सङक खण्ड : धादिष वेसीर्जारुधार-गीरखा THE REAL PROPERTY OF THE PERSON OF THE PERSO できるから