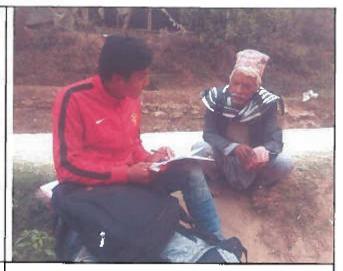

Discussion with local people about road construction at Dhading district

Inventory of Loss Assessment of the Dhading District

Verification of the parcel number of the Dhading district

earthquake victim card of the structure owner

Bazar area of the o point

O pint of the Dhading district

Bushalnegar

Earth quick victim A class of Ghananath Hamal of the Nilakantha NP of Dhading district

Interview with affected elder people

Present situation of the road