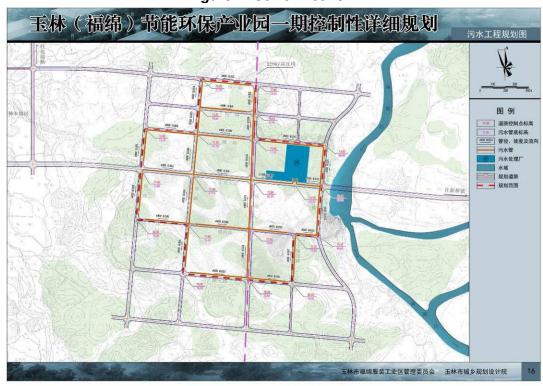

7. Figure 2 is the location of the Subproject. The nearest community is Shiqiling Village, which is 165 meters away. According to the EIA, the buffer zone is 150 meters. There is no residential household and other sensitive receptor within the buffer zone. At present, within the buffer zone, there are some industrial factories, roads, and some forest land, which are not environmental sensitive receptors. The operation of the subproject will not result to physical or economic displacement of any of the land users. According to the EIA, within the buffer zone, residential houses, school, hospital, food processing factory and medicine factory can't be constructed in the future. Figure 3 is the layout of the water distribution pipeline Network. Figure 4 presents the layout of the sewer network.

**Figure 3- Layout of the Water Distribution Pipeline Network** 

**Figure 4- Sewer Network** 

8. Civil work of the plant commenced from May 30, 2016 and is expected to be completed by March 2017. Construction of pipelines is planned to be commenced from December 2016 and completed by March 2017.