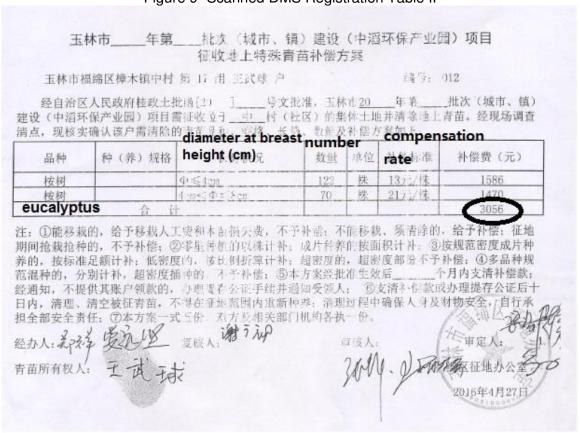

30. An example of the DMS registration table of one AH is presented in Figure 8 and 9. For land acquisition, the total compensation was 74,859.34 yuan and the compensation for eucalyptus trees was 3,056 yuan. The DMS was conducted on 27 April 2016. Totally, the AH (Wang Quqiu) received 77,915.34 yuan on 13 May 2017, as showed in Figure 10.

Figure 8- Scanned DMS Registration Table I