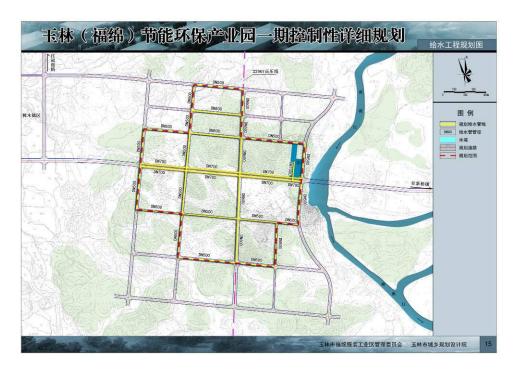

7. Figure 2 is the location of the Subproject. The nearest community is Shiqiling Village, which is 165 meters away. According to the EIA, the buffer zone is 150 meters. There is no residential household and other sensitive receptor within the buffer zone. At present, within the buffer zone, there are some industrial factories, roads, and some forest land, which are not environmental sensitive receptors. The operation of the subproject will not result to physical or economic displacement of any of the land users. According to the EIA, within the buffer zone, residential houses, school, hospital, food processing factory and medicine factory can't be constructed in the future. Figure 3 is the layout of the water distribution pipeline Network. Figure 4 presents the layout of the sewer network.

**Figure 3- Layout of the Water Distribution Pipeline Network** 

**Figure 4- Sewer Network** 

8. Civil work of the plant commenced from May 30, 2016 and is expected to be completed by March 2017. Construction of pipelines is planned to be commenced from December 2016 and completed by March 2017.