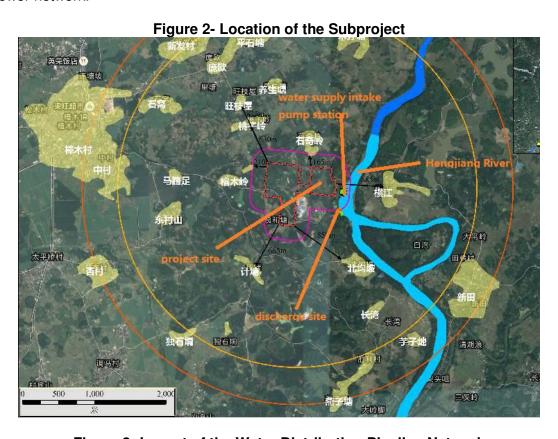

7. Figure 2 is the location of the Subproject. The nearest community is Shiqiling Village, which is 165 meters away. According to the EIA, the buffer zone is 150 meters. There is no residential household and other sensitive receptor within the buffer zone. At present, within the buffer zone, there are some industrial factories, roads, and some forest land, which are not environmental sensitive receptors. The operation of the subproject will not result to physical or economic displacement of any of the land users. According to the EIA, within the buffer zone, residential houses, school, hospital, food processing factory and medicine factory can't be constructed in the future. Figure 3 is the layout of the water distribution pipeline Network. Figure 4 presents the layout of the sewer network.