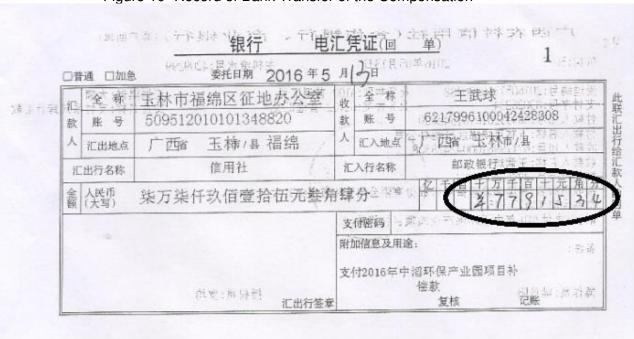

30. An example of the DMS registration table of one AH is presented in Figure 8 and 9. For land acquisition, the total compensation was 74,859.34 yuan and the compensation for eucalyptus trees was 3,056 yuan. The DMS was conducted on 27 April 2016. Totally, the AH (Wang Quqiu) received 77,915.34 yuan on 13 May 2017, as showed in Figure 10.