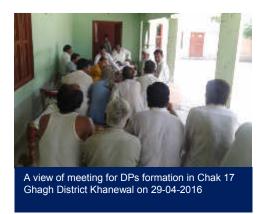

#### 4.1.1 DPC formation:

40. During reporting period, male and female social mobilizers coordinated with male and female DPs in project villages of M-4 Section-III. They made initial contacts and consultation meetings for (Displaced Persons Committees) DPC formation with (male and female) DPs in project affected area. The objective for formation of DPC, its roles and functions were explained to the displaced persons and they were mobilized to select/nominate their representatives. Upon receipt of resolution passed by the DPs with

list of selected members to be included in DPC the PIU notified 46 DPCs (24 Male, 22 Female) in 24 project-affected villages. The purpose of the DPC formation is to provide a coordination node and ensure participation of male and female DPs in consultations and awareness raising about their entitled compensation, provide assistance in processing of compensation claims to the DPs, and raise awareness about gender related issues and concerns (if any) to be addressed during execution of the project works. Scan copy of DPC notification is attached as **Annex-16** and list of male and female DPCs have been attached as **Annex-17** and **Annex-18**.