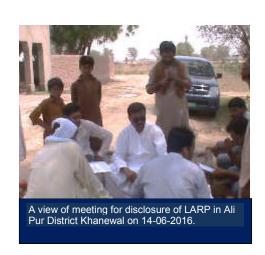

#### 3.6.2 Disclosure of LARP:

- 31. The ADB approved LARP was disclosed on NHA website and by placing hard copies in the M-4 project offices located at Faisalabad, Toba Tek Singh, Kabir wala and Khanewal. The LAR entitlements and compensation payment mechanisms were explained to the displaced persons during consultative meetings held in each village by the land staff of NHA and the Social Mobilizers engaged through SSMC and the DPs were advised to submit their compensation claims. List of consultative meetings with men and women is attached at Annex-14 and 15. These following activities have been undertaken for information dissemination and disclosure of LARP:
  - Disclosure of ADB cleared LARP on NHA web site, which is accessible through link: <a href="http://downloads.nha.gov.pk/nhadocs/documents-for-m-4-(-shorkot-to-khanewal).pdf">http://downloads.nha.gov.pk/nhadocs/documents-for-m-4-(-shorkot-to-khanewal).pdf</a>. Copy of web link page attached at **Annex-10**.
  - Copies of approved LARP have been placed in Office of GM and Director land M-4 Project at Faisalabad, SSMC office at Toba Tek Singh and Project Directors' offices at Khanewal and in office of Land Acquisition Collector (LAC) at Kabirwala.
  - An Information brochure was prepared from approved Land Acquisition and Resettlement Plan of M-4 Shorkot-Khanewal Section and was distributed among DPs/ DPCs and local people during community consultation meetings. The copy of translated information brochure is attached at Annex-11.