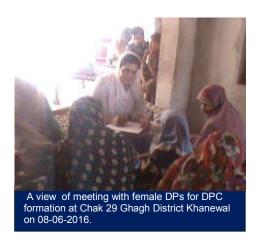

#### 4.1.1 DPC formation:

40. During reporting period, male and female social mobilizers coordinated with male and female DPs in project villages of M-4 Section-III. They made initial contacts and consultation meetings for (Displaced Persons Committees) DPC formation with (male and female) DPs in project affected area. The objective for formation of DPC, its roles and functions were explained to the displaced persons and they were mobilized to select/nominate their representatives. Upon receipt of resolution passed by the DPs with

list of selected members to be included in DPC the PIU notified 46 DPCs (24 Male, 22 Female) in 24 project-affected villages. The purpose of the DPC formation is to provide a coordination node and ensure participation of male and female DPs in consultations and awareness raising about their entitled compensation, provide assistance in processing of compensation claims to the DPs, and raise awareness about gender related issues and concerns (if any) to be addressed during execution of the project works. Scan copy of DPC notification is attached as **Annex-16** and list of male and female DPCs have been attached as **Annex-17** and **Annex-18**.