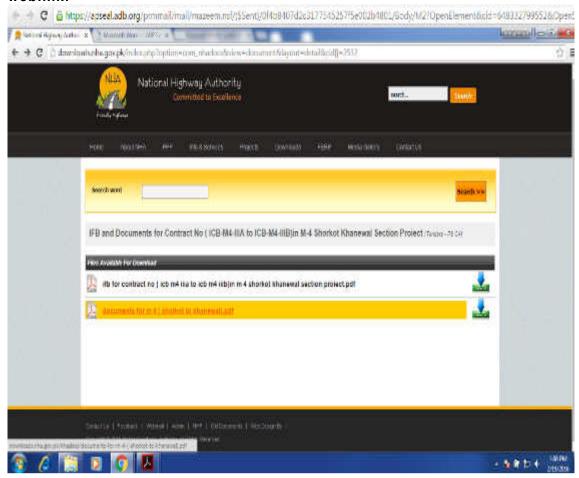

#### 3.6.2 Disclosure of LARP:

- 31. The ADB approved LARP was disclosed on NHA website and by placing hard copies in the M-4 project offices located at Faisalabad, Toba Tek Singh, Kabir wala and Khanewal. The LAR entitlements and compensation payment mechanisms were explained to the displaced persons during consultative meetings held in each village by the land staff of NHA and the Social Mobilizers engaged through SSMC and the DPs were advised to submit their compensation claims. List of consultative meetings with men and women is attached at Annex-14 and 15. These following activities have been undertaken for information dissemination and disclosure of LARP:
  - Disclosure of ADB cleared LARP on NHA web site, which is accessible through link: <a href="http://downloads.nha.gov.pk/nhadocs/documents-for-m-4-(-shorkot-to-khanewal).pdf">http://downloads.nha.gov.pk/nhadocs/documents-for-m-4-(-shorkot-to-khanewal).pdf</a>. Copy of web link page attached at **Annex-10**.
  - Copies of approved LARP have been placed in Office of GM and Director land M-4 Project at Faisalabad, SSMC office at Toba Tek Singh and Project Directors' offices at Khanewal and in office of Land Acquisition Collector (LAC) at Kabirwala.
  - An Information brochure was prepared from approved Land Acquisition and Resettlement Plan of M-4 Shorkot-Khanewal Section and was distributed among DPs/ DPCs and local people during community consultation meetings. The copy of translated information brochure is attached at Annex-11.