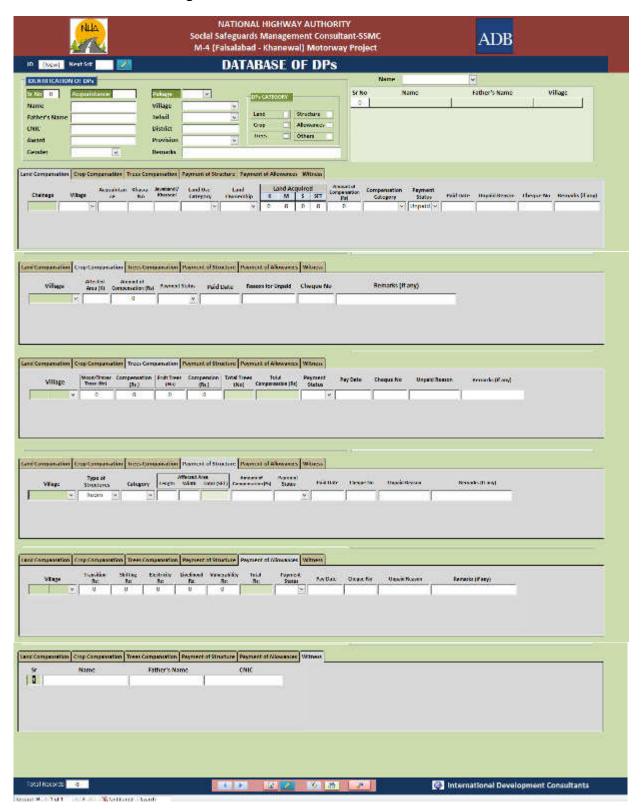

following key tasks have been carried out for data management and developing a MIS for the Project:

- Collected the LARP data from NHA and NESPAK and started its updating keeping in view different categories of payments of compensation such as land, structure, crops, trees and allowances.
- Designed a database for data inputting & analysis keeping in view the different categories of payment. A copy of the designed structure of database is presented at Annex-1. The data is being entered based on the Revenue record locally. The assigned task will result in development of a comprehensive database for the M-4 Shorkot-Khanewal Section of the Project that will be in place by September 2016.