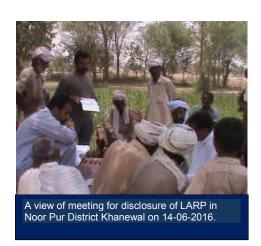

#### 3.6.2 Disclosure of LARP:

- 31. The ADB approved LARP was disclosed on NHA website and by placing hard copies in the M-4 project offices located at Faisalabad, Toba Tek Singh, Kabir wala and Khanewal. The LAR entitlements and compensation payment mechanisms were explained to the displaced persons during consultative meetings held in each village by the land staff of NHA and the Social Mobilizers engaged through SSMC and the DPs were advised to submit their compensation claims. List of consultative meetings with men and women is attached at Annex-14 and 15. These following activities have been undertaken for information dissemination and disclosure of LARP:
  - Disclosure of ADB cleared LARP on NHA web site, which is accessible through link: <a href="http://downloads.nha.gov.pk/nhadocs/documents-for-m-4-(-shorkot-to-khanewal).pdf">http://downloads.nha.gov.pk/nhadocs/documents-for-m-4-(-shorkot-to-khanewal).pdf</a>. Copy of web link page attached at **Annex-10**.
  - Copies of approved LARP have been placed in Office of GM and Director land M-4 Project at Faisalabad, SSMC office at Toba Tek Singh and Project Directors' offices at Khanewal and in office of Land Acquisition Collector (LAC) at Kabirwala.
  - An Information brochure was prepared from approved Land Acquisition and Resettlement Plan of M-4 Shorkot-Khanewal Section and was distributed among DPs/ DPCs and local people during community consultation meetings. The copy of translated information brochure is attached at Annex-11.