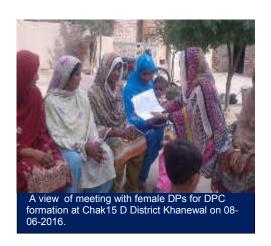

#### 4.1.1 DPC formation:

40. During reporting period, male and female social mobilizers coordinated with male and female DPs in project villages of M-4 Section-III. They made initial contacts and consultation meetings for (Displaced Persons Committees) DPC formation with (male and female) DPs in project affected area. The objective for formation of DPC, its roles and functions were explained to the displaced persons and they were mobilized to select/nominate their representatives. Upon receipt of resolution passed by the DPs with

list of selected members to be included in DPC the PIU notified 46 DPCs (24 Male, 22 Female) in 24 project-affected villages. The purpose of the DPC formation is to provide a coordination node and ensure participation of male and female DPs in consultations and awareness raising about their entitled compensation, provide assistance in processing of compensation claims to the DPs, and raise awareness about gender related issues and concerns (if any) to be addressed during execution of the project works. Scan copy of DPC notification is attached as **Annex-16** and list of male and female DPCs have been attached as **Annex-17** and **Annex-18**.