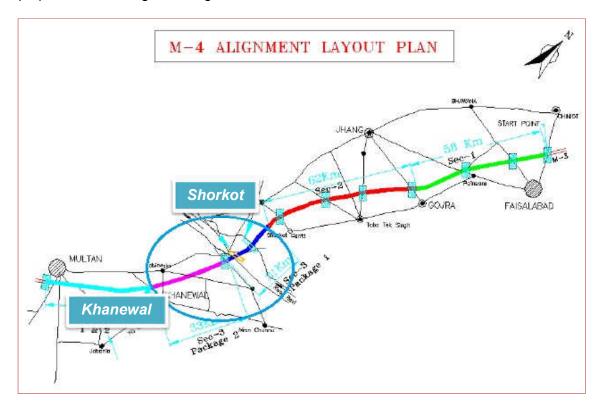

### 1.1 Background

- 1. With financial assistance by ADB, NHA is implementing National Motorway M-4 Gojra-Shorkot-Khenwal Project. For execution of project works the National Motorway M-4 Gojra-Shorkot-Khenwal Section (126 Km) is divided in two projects i.e. P: 48402-001 M-4 Gojra-Shorkot Section-62 Km (M-4 Section-II) and P: 48402-002 M-4 Shorkot-Khanewal Section -64 Km (M-4 Section-III). P: 48402-001 M-4 Gojra-Shorkot Section-62 Km (M-4 Section-II) is being implemented under loan Pak 3300 approved in December 2015 and M-4 Shorkot-Khanewal Section-64 km (P: 48402-002) is being implemented as Additional Finance Projects under Loan 3395 through a co-financing arrangement with AIIB. This report is the first internal quarterly monitoring report on the implementation of LARP for M-4 Shorkot-Khanewal Section (P: 48402-002) of the project.
- 2. This Project Section of M-4 starts at M-4 chainage120+268 (end point of M-4 Gojra-Shorkot Section) at Mouza Kakki Kohna and after crossing through various rural settlements, ends at chainage184+487 km in Mouza Shamkot (near Khanewal city). The project works include construction of four lane dual carriage way with four (4) interchanges located at Chainage148+400 km (Abdul Hakeem Interchange), Chainage 166+00 km (Makhdoompur Interchange), Chainage 178+070 km (Kabirwala Interchange) and 184+00 km (Khanewal Interchange). The project is located in the jurisdiction of two districts named Jhang and Khanewal. The location map of the proposed section is given in Figure 1.

Figure 1: Location Map of M-4