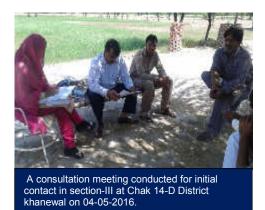

#### 4.1 Community Consultations with Male and Female DPs.

37. The SSMC social Mobilization team conducted consultation meetings in project villages of M-4 section-III for community mobilization, information dissemination and formation of DP. A total 66 (39 M, 27 F) consultation meetings, where held in which 584 (363 M, 221 F) DPs participated from project affected villages. These consultations were mainly focused to mobilize and facilitate the DPs to form Displaced Persons Committees (DPCs), raise awareness about compensation payment, and disclosure of LARP among DPs in all affected villages. Attendance of participants was recorded and consultation meetings record is maintained.

38. During consultations, the DPs were informed about compensation payment process and submission of their claim for receiving compensation for the lost assets including land, crops, trees, and structures etc. The DPs were also informed to receive their income/ livelihood restoration allowances as per LARP provisions. Besides LARP disclosure and compensation delivery mechanism, the DPs were informed about grievance redress mechanism and role and functions of DPCs were elaborated during consultations.