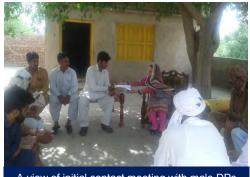

## PICTORIAL VIEW OF CONSULTATION MEETING AND DISCLOSURE OF LARP AND INFORMATION SHARING

A consultation meeting conducted for initial contact in section-III at Chak 14-D District khanewal

A consultation meeting for initial contact in section-III at 29 Ghagh District khanewal.

Consultation meeting to identify the unpaid Diseased and underage DPs in chak 383/jb

A view of initial contact meeting with female DPs at Chak 15 D District Khanewal

A view of meeting with community of Chak 500

#### **Community Consultation Meeting**

A view of initial contact meeting with male DPs at Chak 15 D District Khanewal

. Consultation meeting to identify the unpaid Diseased and underage DPs in chak 500/jb