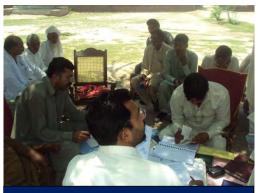

## PICTORIAL VIEW OF CONSULTATION MEETING AND DISCLOSURE OF LARP AND INFORMATION SHARING

A consultation meeting conducted for initial contact in section-III at Chak 14-D District khanewal

A consultation meeting for initial contact in section-III at 29 Ghagh District khanewal.

Consultation meeting to identify the unpaid Diseased and underage DPs in chak 383/jb

A view of initial contact meeting with female DPs at Chak 15 D District Khanewal

A view of meeting with community of Chak 500

#### **Community Consultation Meeting**

A view of initial contact meeting with male DPs at Chak 15 D District Khanewal

. Consultation meeting to identify the unpaid Diseased and underage DPs in chak 500/jb

A view of initial contact meeting with male DPs at Chak 17 D District Khanewal

A view of initial contact meeting with male DPs at Chak 5 D District Khanewal

A view of initial contact meeting with male DPs at 25 Ghag District Khanewal