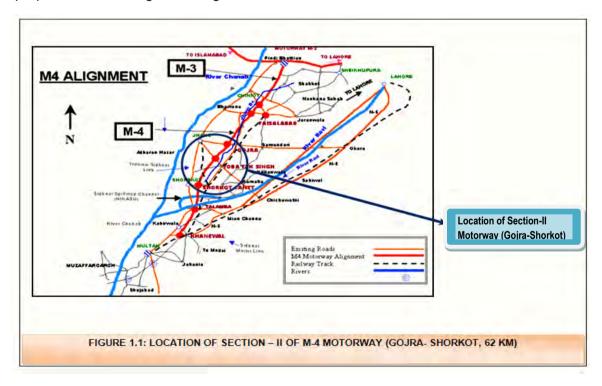

#### 1.1 Background

- 1. With financial assistance by ADB NHA is implementing National Motorway M-4 Gojra-Shorkot-Khenwal Section (126) project. For execution of project works the National Motorway M-4 Gojra-Shorkot-Khenwal Section (126) is divided in two sections i.e M-4 Section-II (M-4 Gojra-Shorkot Section\_\_62 Km) being implemented under loan Pak 3300 approved in December 2015 and M-4 Section-III (M-4 Shorkot-Khenewal Section\_\_64Km) to be implemented under Additional Finance (Loan 3395) through cofinancing arrangement with AIIB. The Report in hand is for M-4 Gojra-Shorkot Section (M-4 Section-II) of the project.
- 2. This Section of M-4 starts at M-4 chainage 58+100 (end point of M-4 Faisalabad-Gojra Section at Gojra-Jhang road) and after crossing through various rural settlements, ends at chainage 120+268 km (near Shorkot city). The project works include construction of four lane dual carriage way with three (3) interchanges located at Chainage 80+000 km (Toba TekSingh-Jhang Road), Chainage 94+000 Km (TobaTekSingh- Waryamwala Road) and 120+000 km(Shorkot Cantt-Shorkot City Road). The project is located in the jurisdiction of two districts named Toba Tek Singh and Jhang. The location map of the proposed section is given in Figure 1.

Figure 1: Location Map of M-4