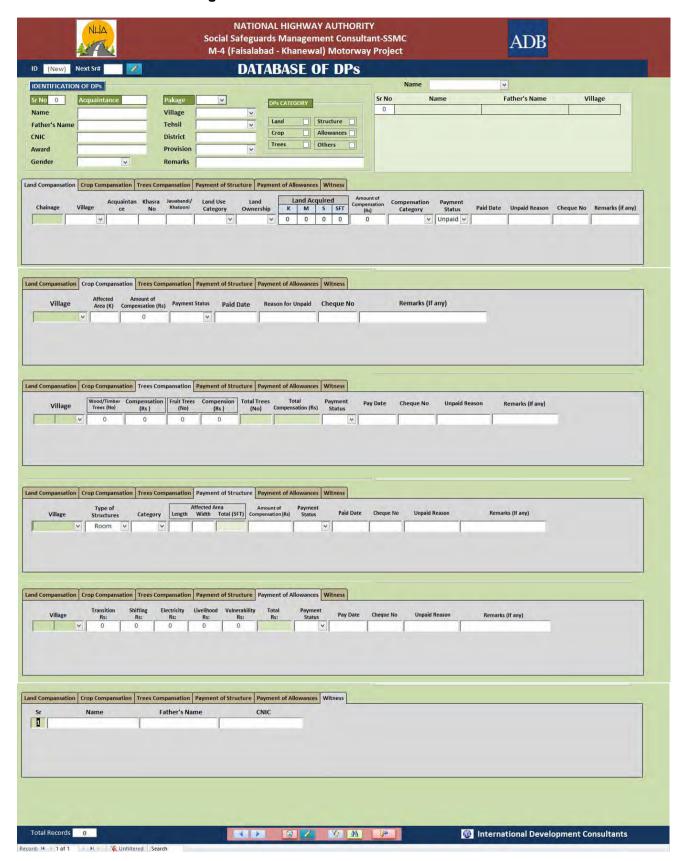

#### 3.1 Updating MIS database management and monitoring

- 12. During LARP preparation and implementation by NHA, a LAR database (excel based) was prepared and being maintained with the land Acquisition unit in PIU/PMU. However, since mobilization the SSMC Data base management specialist is developing and MIS database (Access based) management system for the project. In this regards, following key tasks have been carried out for data management and developing a MIS for the Project:
  - Collected the LARP data from NHA and NESPAK relating to Section-II and started its updating keeping in view different categories payments of compensation such as land, structure, crops, trees and allowances and change in the titleholder because of inheritance/ ownership transfer cases.
  - Designed a database for data inputting & analysis keeping in view the different categories of payment. A copy of the designed structure of database is presented at Annex-1. The data is being entered based on the Revenue record locally. The assigned task will result in development of a comprehensive database for the whole M-4 Project (Section -II) as well as Corrective Action Plan. The MIS system for M-4 Section-II will be in place by July 2016.

### **ANNEXES**

**Annex-1: Format Designed for Database** 

Annex-2: Village-wise Summary of Awarded Land

| Annex-2: Village    |                   | _                            |            | A ££ -    | otod Dana     |                           |
|---------------------|-------------------|------------------------------|------------|-----------|---------------|---------------------------|
|                     | Land Comp         | ensation Paym                | ent Status | Affe      | cted Pers     | ons                       |
| Location/ Village   | Awarded<br>Amount | Paid/<br>disbursed<br>Amount | Balance    | Total No. | Total<br>Paid | No. of<br>APs not<br>paid |
| District            | Toba Tek Singh    |                              |            |           |               |                           |
| 304 J/B             | 7,395,937         | 6,334,412                    | 1,061,525  | 74        | 40            | 34                        |
| 305 J/B             | 11,689,750        | 11,182,925                   | 506,825    | 135       | 102           | 33                        |
| 307 J/B             | 10,821,500        | 10,682,744                   | 138,756    | 186       | 136           | 50                        |
| 310 J/B             | 17,779,000        | 16,903,701                   | 875,299    | 163       | 111           | 52                        |
| 311 J/B             | 16,739,688        | 16,232,539                   | 507,149    | 411       | 319           | 92                        |
| 317 J/B             | 573,562           | 573,559                      | 3          | 8         | 8             | 0                         |
| 360 J/B             | 2,988,203         | 2,573,458                    | 414,745    | 100       | 52            | 48                        |
| 378 J/B             | 15,179,281        | 14,612,714                   | 566,567    | 113       | 94            | 19                        |
| 383 J/B             | 58,018,219        | 57,738,192                   | 280,027    | 193       | 180           | 13                        |
| 384 J/B             | 46,309,063        | 45,762,476                   | 546,587    | 112       | 103           | 9                         |
| 385 J/B             | 32,412,750        | 32,256,401                   | 156,349    | 108       | 86            | 22                        |
| 390 J/B             | 19,557,187        | 19,548,565                   | 8,622      | 32        | 23            | 9                         |
| 396 J/B             | 12,769,313        | 12,174,365                   | 594,948    | 36        | 34            | 2                         |
| 398 J/B             | 1,169,766         | 724,352                      | 445,414    | 95        | 44            | 51                        |
| 400 J/B             | 3,100,687         | 3,078,348                    | 22,339     | 25        | 23            | 2                         |
| 401 J/B             | 20,888,313        | 20,829,096                   | 59,217     | 107       | 101           | 6                         |
| 438 J/B             | 34,500            | 22,145                       | 12,355     | 8         | 5             | 3                         |
| 469 J/B             | 18,261,281        | 17,440,926                   | 820,355    | 83        | 50            | 33                        |
| 383 J/B Interchange | 36,990,243        | 33,255,711                   | 3,734,532  | 86        | 70            | 16                        |
| 388 J/B Interchange | 12,229,531        | 12,229,531                   | -          | 10        | 10            | 0                         |
| 401 J/B Interchange | 6,429,938         | 6,234,054                    | 195,884    | 29        | 27            | 2                         |
| District            | Jhang             |                              |            |           |               |                           |
| 487 J/B             | 8,703,244         | 8,195,253                    | 507,991    | 118       | 90            | 28                        |
| 488 J/B             | 6,801,848         | 6,748,047                    | 53,801     | 49        | 39            | 10                        |
| 489 J/B             | 14,392,839        | 13,702,704                   | 690,135    | 212       | 178           | 34                        |
| 490 J/B             | 46,338,157        | 44,424,069                   | 1,914,088  | 222       | 189           | 33                        |
| 406 J/B             | 13,839,890        | 13,591,753                   | 248,137    | 75        | 69            | 6                         |
| 505 J/B             | 4,960,813         | 4,797,043                    | 163,770    | 26        | 20            | 6                         |
| 494 J/B             | 31,018,196        | 30,943,861                   | 74,335     | 88        | 83            | 3 5                       |