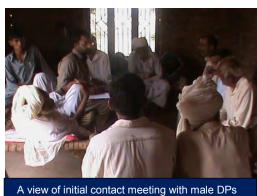

#### **Community Consultation Meeting**

A view of initial contact meeting with male DPs at Chak 15 D District Khanewal

. Consultation meeting to identify the unpaid Diseased and underage DPs in chak 500/jb