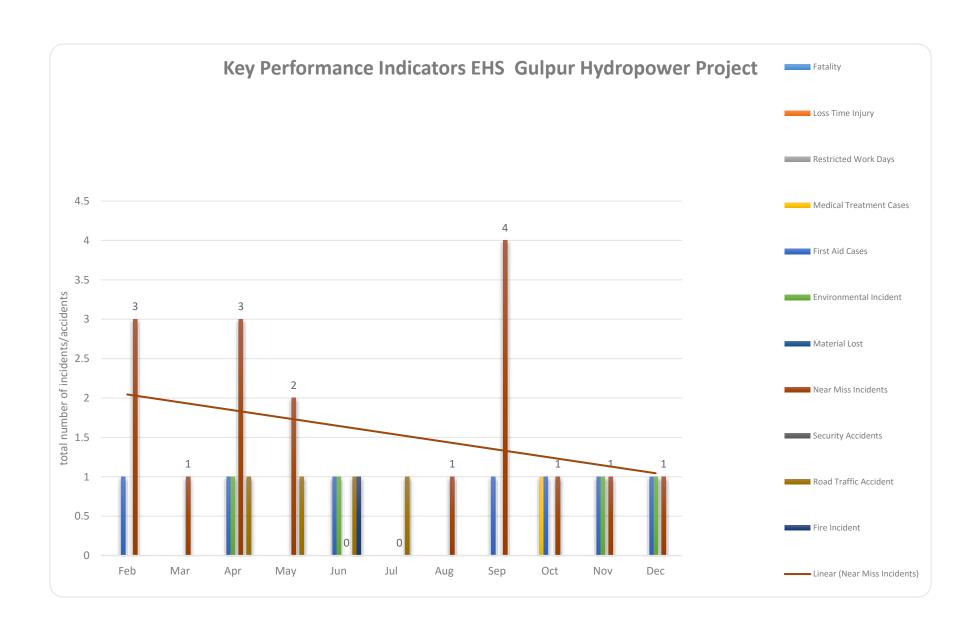

| Type of incident                            | Feb | Mar | Apr | May | Jun | Jul | Aug | Sep | Oct | Nov | Dec | Total |
|---------------------------------------------|-----|-----|-----|-----|-----|-----|-----|-----|-----|-----|-----|-------|
| Fatality (FAT)                              | 0   | 0   | 0   | 0   | 0   | 0   | 0   | 0   | 0   | 0   | 0   | 0     |
| Loss Time Injury (LTI)                      | 0   | 0   | 0   | 0   | 0   | 0   | 0   | 0   | 0   | 0   | 0   | 0     |
| Restricted Work<br>Day Case (RWDC)          | 0   | 0   | 0   | 0   | 0   | 0   | 0   | 0   | 0   | 0   | 0   | 0     |
| Medical Treatment<br>Case (MTC)             | 0   | 0   | 0   | 0   | 0   | 0   | 0   | 0   | 1   | 0   | 0   | 1     |
| First Aid Case (FAC)                        | 1   | 0   | 1   | 0   | 1   | 0   | 0   | 1   | 1   | 1   | 1   | 7     |
| Environmental Incident (EI)                 | 0   | 0   | 1   | 0   | 1   | 0   | 0   | 0   | 0   | 1   | 1   | 4     |
| Material Lost (ML)                          | 0   | 0   | 0   | 0   | 0   | 0   | 0   | 0   | 0   | 0   | 0   | 0     |
| Near Miss Incident (NMI)                    | 3   | 1   | 3   | 2   | 0   | 0   | 1   | 4   | 1   | 1   | 1   | 17    |
| Security Incident (SI)                      | 0   | 0   | 0   | 0   | 0   | 0   | 0   | 0   | 0   | 0   | 0   | 0     |
| Road Traffic<br>Incident (RTA)              | 0   | 0   | 1   | 1   | 1   | 1   | 0   | 0   | 0   | 0   | 0   | 4     |
| Fire Incident                               | 0   | 0   | 0   | 0   | 1   | 0   | 0   | 0   | 0   | 0   | 0   | 1     |
| Unsafe Acts/<br>Unsafe Condition<br>(UA/UC) | 45  | 103 | 100 | 102 | 74  | 66  | 95  | 87  | 102 | 70  | 51  | 895   |