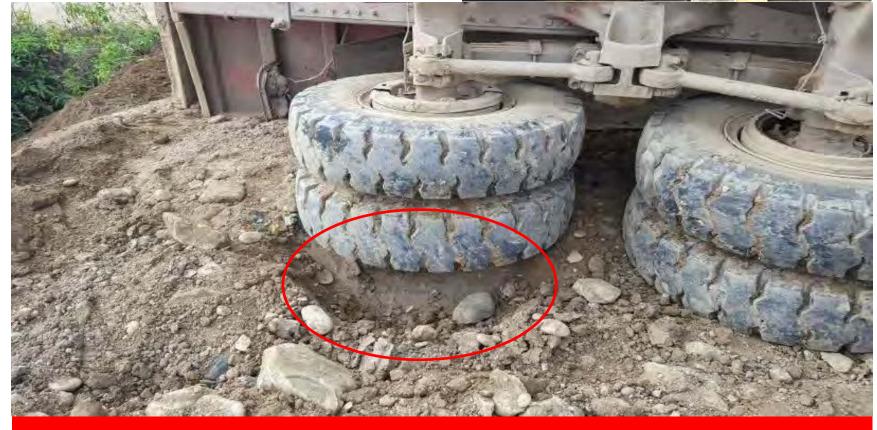

# m) Road Traffic Accident (RTA)

Total number of four road traffic incidents were reported during the period from February to December 2015. The following is the summary of RTA's reported during this period:

| Date        | Description                                                           | Status |
|-------------|-----------------------------------------------------------------------|--------|
| 10-May-2015 | A third party vehicle after refueling the generator started journey   | Closed |
|             | back to petrol pump. Due to blasting activity the vehicle was         |        |
|             | diverted towards another track which involved turn and slope.         |        |
|             | During its path the driver avoided hindrance by applying brakes but   |        |
|             | accelerator was pushed and vehicle turned over on road edge. The      |        |
|             | driver was safe with no injuries                                      |        |
| 01-Aug-2015 | A dumper truck driving at speed of 20 while disposing material at     | Closed |
|             | spoil tip-C and returning back faced mechanical problems with         |        |
|             | brakes and thus to avoid further collision with three vehicles parked |        |
|             | the vehicle was bumped into side wall of mountain. No serious         |        |
|             | injuries were reported except first aid was provided at site.         |        |
| 25-Nov-2015 | A project vehicle dumped into stationary dumper during fast           | Closed |
|             | reversing. No injuries, except minor damage to vehicle mirrors and    |        |
|             | body.                                                                 |        |