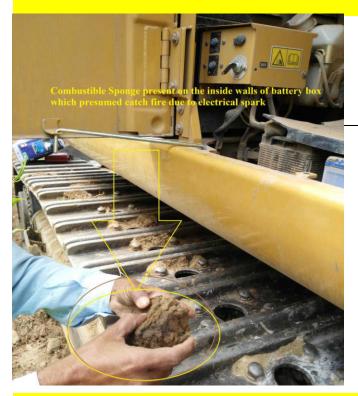

## n) Fire Incident (FI)

The following is the summary of FI's reported during this period:

| Date        | Description                                                        | Status |
|-------------|--------------------------------------------------------------------|--------|
| 29-Jun-2015 | During excavation and earth works on Ridge top an excavator caught | Closed |
|             | fire at 23:30hrs.                                                  |        |
|             | The onsite supervisor and excavator operators extinguished the     |        |
|             | flames on advice of HS Manager by disposing loose soil on the      |        |
|             | excavator fire at 23:45hrs. No injuries occurred.                  |        |