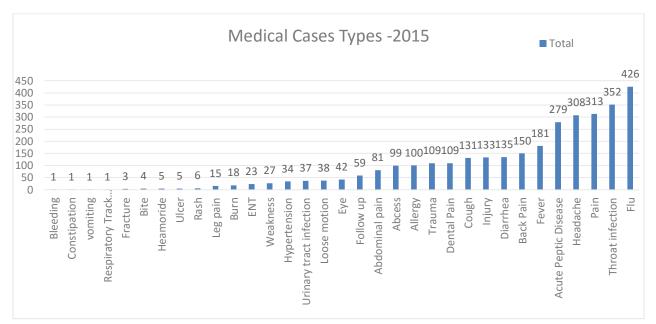

#### g) Medical Treatment Case (MTC)

Three medical treatment cases were reported during the reporting period in October and December 2015. The following is the summary of MTC's reported during this period:

| Date        | Description                                                                                                                                                                                                                                                                                                                                                                                                                                                                                                                                                                              | Status |
|-------------|------------------------------------------------------------------------------------------------------------------------------------------------------------------------------------------------------------------------------------------------------------------------------------------------------------------------------------------------------------------------------------------------------------------------------------------------------------------------------------------------------------------------------------------------------------------------------------------|--------|
| 23-0ct-2015 | On 23rd October 2015 after a routine blast inside tunnels at 18:45 hrs shotcrete work was being carried out by Sub-Contractor Sambu workers                                                                                                                                                                                                                                                                                                                                                                                                                                              | Closed |
|             | in tunnel-2. The shotcrte work was delayed because gasket was ruptured between steel pipes junction and the air pressure was not sufficient for shotcrete work. Foreman instructed Helper to open the joint of rubber hose (to connect it directly with shotcrete machine with addition of other                                                                                                                                                                                                                                                                                         |        |
|             | rubber hoses) the one end of which was connected with compressor and other with steel pipeline. Helper after turning off the compressor opened the joint between rubber hose and steel pipeline without release of stored                                                                                                                                                                                                                                                                                                                                                                |        |
|             | air pressure with which the rubber hose hit his upper lip and chin. He was provided emergency rescue in ambulance at site and rushed to District Hospital at Kotli for Medical treatment.                                                                                                                                                                                                                                                                                                                                                                                                |        |
| 12-Dec-2016 | On 12th December 2016, during a violence activity between workers on issue of using bed and arguments had fight which resulted in the injury of worker. One of the worker was injured who was rushed to the project clinic for first aid and them to DHQ for medical treatment further. Luckily the patient recovered to normal condition & started working when returned back to site.                                                                                                                                                                                                  | Closed |
| 13-Dec-2016 | On 13 December 2016 three labors manually tried to pick up diesel fuel drums while loading them onto dozer. During the manual loading activity one of the labor finger came under the fuel drum which injured his finger. He was given first aid on the spot using the first aid kit of one of the vehicles there. The injured was quickly shifted to the project clinic. The Paramedic Mr. Hannan Rasheed attended the patient. He gave him basic first aid & referred him to the District Head Quarter Hospital, Kotli, for getting his hand examined with X-rays & further treatment. | Closed |

The detailed records are presented in **Exhibit-02**.