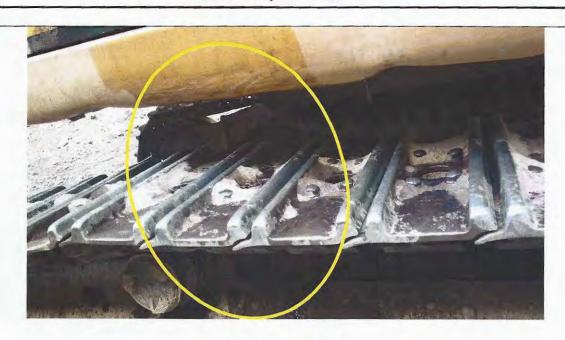

## i) Environmental Incident (EI)

The following is the summary of EI's reported during this period:

| Date               | Description                                                                                      | Status                                                                                  |  |  |  |
|--------------------|--------------------------------------------------------------------------------------------------|-----------------------------------------------------------------------------------------|--|--|--|
| 13th April 2015    | Sub-Contractor crawler machine operator during improper refueling spilled oil on soil.           | Closed-Spilled cleaned up.                                                              |  |  |  |
| 22nd June 2015     | Sub-Contractor disposed soil during excavation improperly leading with risk of going into River. | Closed-Soil collected after completion of access tracks and reused during construction. |  |  |  |
| 11th October 2015  | Sub-Contractor disposed soil during excavation improperly leading with risk of going into River. | Closed-Soil collected after completion of access tracks and reused during construction. |  |  |  |
| 21st November 2015 | Improper and damaged sedimentation ponds leading to contamination of soil near diversion tunnels | Closed-Sedimentation ponds prepared as per design and Good Industrial Practices.        |  |  |  |