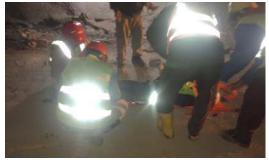

#### g) Medical Treatment Case (MTC)

Three medical treatment cases were reported during the reporting period in October and December 2015. The following is the summary of MTC's reported during this period:

| Date        | Description                                                                                                                                                                                                                                                                                                                                                                                                                                                                                                                                                                              | Status |
|-------------|------------------------------------------------------------------------------------------------------------------------------------------------------------------------------------------------------------------------------------------------------------------------------------------------------------------------------------------------------------------------------------------------------------------------------------------------------------------------------------------------------------------------------------------------------------------------------------------|--------|
| 23-0ct-2015 | On 23rd October 2015 after a routine blast inside tunnels at 18:45 hrs shotcrete work was being carried out by Sub-Contractor Sambu workers                                                                                                                                                                                                                                                                                                                                                                                                                                              | Closed |
|             | in tunnel-2. The shotcrte work was delayed because gasket was ruptured between steel pipes junction and the air pressure was not sufficient for shotcrete work. Foreman instructed Helper to open the joint of rubber hose (to connect it directly with shotcrete machine with addition of other                                                                                                                                                                                                                                                                                         |        |
|             | rubber hoses) the one end of which was connected with compressor and other with steel pipeline. Helper after turning off the compressor opened the joint between rubber hose and steel pipeline without release of stored                                                                                                                                                                                                                                                                                                                                                                |        |
|             | air pressure with which the rubber hose hit his upper lip and chin. He was provided emergency rescue in ambulance at site and rushed to District Hospital at Kotli for Medical treatment.                                                                                                                                                                                                                                                                                                                                                                                                |        |
| 12-Dec-2016 | On 12th December 2016, during a violence activity between workers on issue of using bed and arguments had fight which resulted in the injury of worker. One of the worker was injured who was rushed to the project clinic for first aid and them to DHQ for medical treatment further. Luckily the patient recovered to normal condition & started working when returned back to site.                                                                                                                                                                                                  | Closed |
| 13-Dec-2016 | On 13 December 2016 three labors manually tried to pick up diesel fuel drums while loading them onto dozer. During the manual loading activity one of the labor finger came under the fuel drum which injured his finger. He was given first aid on the spot using the first aid kit of one of the vehicles there. The injured was quickly shifted to the project clinic. The Paramedic Mr. Hannan Rasheed attended the patient. He gave him basic first aid & referred him to the District Head Quarter Hospital, Kotli, for getting his hand examined with X-rays & further treatment. | Closed |