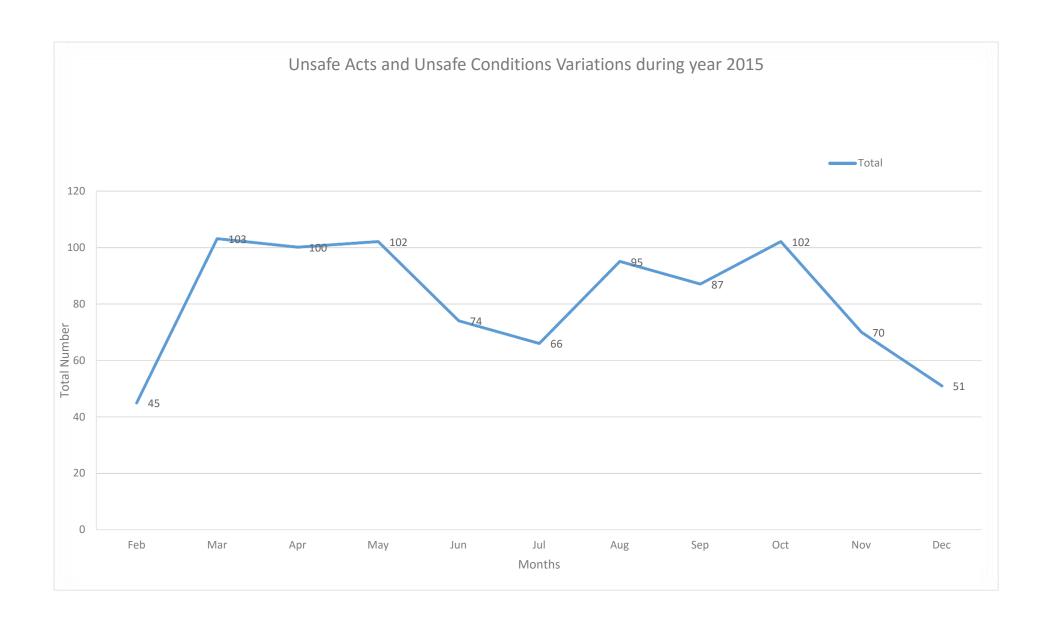

| Type of incident                            | Feb | Mar | Apr | May | Jun | Jul | Aug | Sep | Oct | Nov | Dec | Total |
|---------------------------------------------|-----|-----|-----|-----|-----|-----|-----|-----|-----|-----|-----|-------|
| Fatality (FAT)                              | 0   | 0   | 0   | 0   | 0   | 0   | 0   | 0   | 0   | 0   | 0   | 0     |
| Loss Time Injury (LTI)                      | 0   | 0   | 0   | 0   | 0   | 0   | 0   | 0   | 0   | 0   | 0   | 0     |
| Restricted Work<br>Day Case (RWDC)          | 0   | 0   | 0   | 0   | 0   | 0   | 0   | 0   | 0   | 0   | 0   | 0     |
| Medical Treatment<br>Case (MTC)             | 0   | 0   | 0   | 0   | 0   | 0   | 0   | 0   | 1   | 0   | 0   | 1     |
| First Aid Case (FAC)                        | 1   | 0   | 1   | 0   | 1   | 0   | 0   | 1   | 1   | 1   | 1   | 7     |
| Environmental Incident (EI)                 | 0   | 0   | 1   | 0   | 1   | 0   | 0   | 0   | 0   | 1   | 1   | 4     |
| Material Lost (ML)                          | 0   | 0   | 0   | 0   | 0   | 0   | 0   | 0   | 0   | 0   | 0   | 0     |
| Near Miss Incident (NMI)                    | 3   | 1   | 3   | 2   | 0   | 0   | 1   | 4   | 1   | 1   | 1   | 17    |
| Security Incident (SI)                      | 0   | 0   | 0   | 0   | 0   | 0   | 0   | 0   | 0   | 0   | 0   | 0     |
| Road Traffic<br>Incident (RTA)              | 0   | 0   | 1   | 1   | 1   | 1   | 0   | 0   | 0   | 0   | 0   | 4     |
| Fire Incident                               | 0   | 0   | 0   | 0   | 1   | 0   | 0   | 0   | 0   | 0   | 0   | 1     |
| Unsafe Acts/<br>Unsafe Condition<br>(UA/UC) | 45  | 103 | 100 | 102 | 74  | 66  | 95  | 87  | 102 | 70  | 51  | 895   |

#### o) Unsafe Acts/ Unsafe Condition (UA/UC)

The following is the summary of UA/UC's reported during this period:

| Date      | Description                                                                                                                | Status                                                                                                                  |
|-----------|----------------------------------------------------------------------------------------------------------------------------|-------------------------------------------------------------------------------------------------------------------------|
| 3-Jun-15  | Sub-Contractor (TTC) machines pushed loose excavated material on slope edge which could cause river water contamination.   | Closed (Preventive Action has been taken by collecting the disposed material by preparation of access tracks to areas.) |
| 21-Jun-15 | Sub-Contractor (SAMBU) machines pushed loose excavated material on slope edge which could cause river water contamination. | Do                                                                                                                      |
| 13-Jul-15 | Sub-Contractor (TTC) machines pushed loose excavated                                                                       | Do                                                                                                                      |