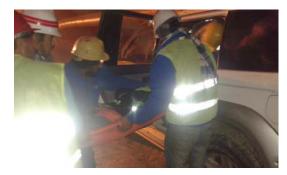

| Date        | Description                                                                                                                                                                                                                                                                                                                                                                                                                                                                                                                                                                              | Status |
|-------------|------------------------------------------------------------------------------------------------------------------------------------------------------------------------------------------------------------------------------------------------------------------------------------------------------------------------------------------------------------------------------------------------------------------------------------------------------------------------------------------------------------------------------------------------------------------------------------------|--------|
| 23-0ct-2015 | On 23rd October 2015 after a routine blast inside tunnels at 18:45 hrs shotcrete work was being carried out by Sub-Contractor Sambu workers                                                                                                                                                                                                                                                                                                                                                                                                                                              | Closed |
|             | in tunnel-2. The shotcrte work was delayed because gasket was ruptured between steel pipes junction and the air pressure was not sufficient for shotcrete work. Foreman instructed Helper to open the joint of rubber hose (to connect it directly with shotcrete machine with addition of other                                                                                                                                                                                                                                                                                         |        |
|             | rubber hoses) the one end of which was connected with compressor and other with steel pipeline. Helper after turning off the compressor opened the joint between rubber hose and steel pipeline without release of stored                                                                                                                                                                                                                                                                                                                                                                |        |
|             | air pressure with which the rubber hose hit his upper lip and chin. He was provided emergency rescue in ambulance at site and rushed to District Hospital at Kotli for Medical treatment.                                                                                                                                                                                                                                                                                                                                                                                                |        |
| 12-Dec-2016 | On 12th December 2016, during a violence activity between workers on issue of using bed and arguments had fight which resulted in the injury of worker. One of the worker was injured who was rushed to the project clinic for first aid and them to DHQ for medical treatment further. Luckily the patient recovered to normal condition & started working when returned back to site.                                                                                                                                                                                                  | Closed |
| 13-Dec-2016 | On 13 December 2016 three labors manually tried to pick up diesel fuel drums while loading them onto dozer. During the manual loading activity one of the labor finger came under the fuel drum which injured his finger. He was given first aid on the spot using the first aid kit of one of the vehicles there. The injured was quickly shifted to the project clinic. The Paramedic Mr. Hannan Rasheed attended the patient. He gave him basic first aid & referred him to the District Head Quarter Hospital, Kotli, for getting his hand examined with X-rays & further treatment. | Closed |