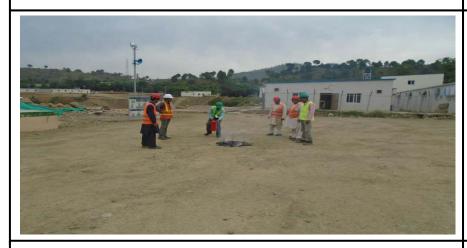

## n) Fire Incident (FI)

The following is the summary of FI's reported during this period:

| Date        | Description                                                        | Status |
|-------------|--------------------------------------------------------------------|--------|
| 29-Jun-2015 | During excavation and earth works on Ridge top an excavator caught | Closed |
|             | fire at 23:30hrs.                                                  |        |
|             | The onsite supervisor and excavator operators extinguished the     |        |
|             | flames on advice of HS Manager by disposing loose soil on the      |        |
|             | excavator fire at 23:45hrs. No injuries occurred.                  |        |

The detailed record for fire incidents are provided in **Exhibit-07**.