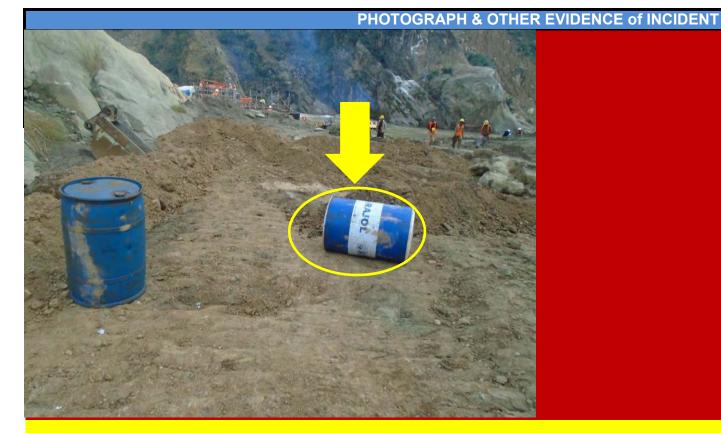

| Date        | Description                                                                                                                                                                                                                                                                                                                                                                                                                                                                                                                                                                              | Status |
|-------------|------------------------------------------------------------------------------------------------------------------------------------------------------------------------------------------------------------------------------------------------------------------------------------------------------------------------------------------------------------------------------------------------------------------------------------------------------------------------------------------------------------------------------------------------------------------------------------------|--------|
| 23-0ct-2015 | On 23rd October 2015 after a routine blast inside tunnels at 18:45 hrs shotcrete work was being carried out by Sub-Contractor Sambu workers                                                                                                                                                                                                                                                                                                                                                                                                                                              | Closed |
|             | in tunnel-2. The shotcrte work was delayed because gasket was ruptured between steel pipes junction and the air pressure was not sufficient for shotcrete work. Foreman instructed Helper to open the joint of rubber hose (to connect it directly with shotcrete machine with addition of other                                                                                                                                                                                                                                                                                         |        |
|             | rubber hoses) the one end of which was connected with compressor and other with steel pipeline. Helper after turning off the compressor opened the joint between rubber hose and steel pipeline without release of stored                                                                                                                                                                                                                                                                                                                                                                |        |
|             | air pressure with which the rubber hose hit his upper lip and chin. He was provided emergency rescue in ambulance at site and rushed to District Hospital at Kotli for Medical treatment.                                                                                                                                                                                                                                                                                                                                                                                                |        |
| 12-Dec-2016 | On 12th December 2016, during a violence activity between workers on issue of using bed and arguments had fight which resulted in the injury of worker. One of the worker was injured who was rushed to the project clinic for first aid and them to DHQ for medical treatment further. Luckily the patient recovered to normal condition & started working when returned back to site.                                                                                                                                                                                                  | Closed |
| 13-Dec-2016 | On 13 December 2016 three labors manually tried to pick up diesel fuel drums while loading them onto dozer. During the manual loading activity one of the labor finger came under the fuel drum which injured his finger. He was given first aid on the spot using the first aid kit of one of the vehicles there. The injured was quickly shifted to the project clinic. The Paramedic Mr. Hannan Rasheed attended the patient. He gave him basic first aid & referred him to the District Head Quarter Hospital, Kotli, for getting his hand examined with X-rays & further treatment. | Closed |