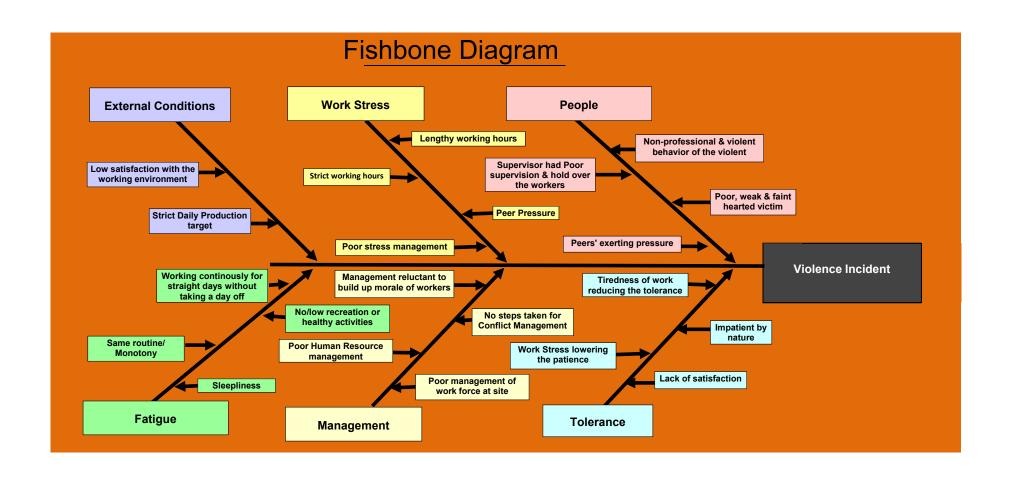

|             | was unsuccessful & finally in order to save other vehicles and a few                                                        |                           |
|-------------|-----------------------------------------------------------------------------------------------------------------------------|---------------------------|
|             | visitors, he hit the mountain ditch on his right side to stop the dumper movement. It caused damage to the dumper parts but |                           |
| 09-Sep-2015 | luckily the helper remained safe during the incident.  Two separate working teams, one at a position above the other, were  | Closed.                   |
| 09-3ep-2015 | involved in mucking and excavation during construction of roads,                                                            | Giosea.                   |
|             | CR-02 and CR-05. A dozer working on CR-05 above the other                                                                   |                           |
|             | working dozer at CR-02, was stacking the muck on the edge at height                                                         |                           |
|             | which unfortunately hit the other dozer working down at CR-02. The                                                          |                           |
|             | dozer operator luckily survived the falling muck but the dozer was                                                          |                           |
|             | hit. There was no injuries reported except the material damage to the Dozer.                                                |                           |
| 10-Sep-2015 | There were fly-rocks generated from a blast at the outlet portal of                                                         | Closed.                   |
|             | diversion tunnels, when the sub-contractor company used                                                                     |                           |
|             | insufficient number of rubber mats to fully cover all the charged holes.                                                    |                           |
| 11-Sep-2015 | Two excavators were removing the muck material at night when in                                                             | Corrective                |
|             | the absence of site supervisor, the operators started to drop the                                                           | Action was                |
|             | material directly into river which was polluting the water. The                                                             | taken by                  |
|             | supervisor violated the HSE rules and regulations conveyed to him about his role in the conservation of environment.        | issuing<br>warning notice |
|             | about his role in the conservation of environment.                                                                          | for violation.            |
| 11-Sep-2015 | A dumper driven by Helper & not a licensed driver, slowly touched                                                           | Closed.                   |
|             | an employee of EPC Contractor, when the employee was walking                                                                |                           |
|             | from office towards his accommodation on the side of the road near                                                          |                           |
|             | the box culvert area. Fortunately, the helper survived without any injuries or pain.                                        |                           |
| 13-0ct-2015 | A tractor with a toed compressor was driven by a helper. When                                                               | Closed.                   |
|             | tractor was in incursion, suddenly it stopped, driver applied break                                                         |                           |
|             | and tried his best to stop tractor but failed in this effort. The tractor                                                   |                           |
|             | and compressor reversed in full speed. Due to stone placed behind                                                           |                           |
|             | the compressor, during reversing, the compressor turned over.  Tractor and driver both were safe.                           |                           |
| 11-Nov-2015 | One of the camp assistants got minor electrocuted by current in a                                                           | Closed.                   |
|             | valve inside laundry room at the Engineer's accommodation. He was                                                           |                           |
|             | trying to turn the valve off as the water was spread all around on the floor.                                               |                           |
| 13-Dec-2015 | The sub-contractor company's Project Manager was using cellular                                                             | Closed.                   |
|             | phone near the blasting area. He was about 35 meters away from the                                                          |                           |
|             | nearest hole being charged. He was quickly forbade from using the                                                           |                           |
|             | Phone & was asked to move outside the charging area, as it was against the safety protocols of blasting.                    |                           |
|             |                                                                                                                             |                           |