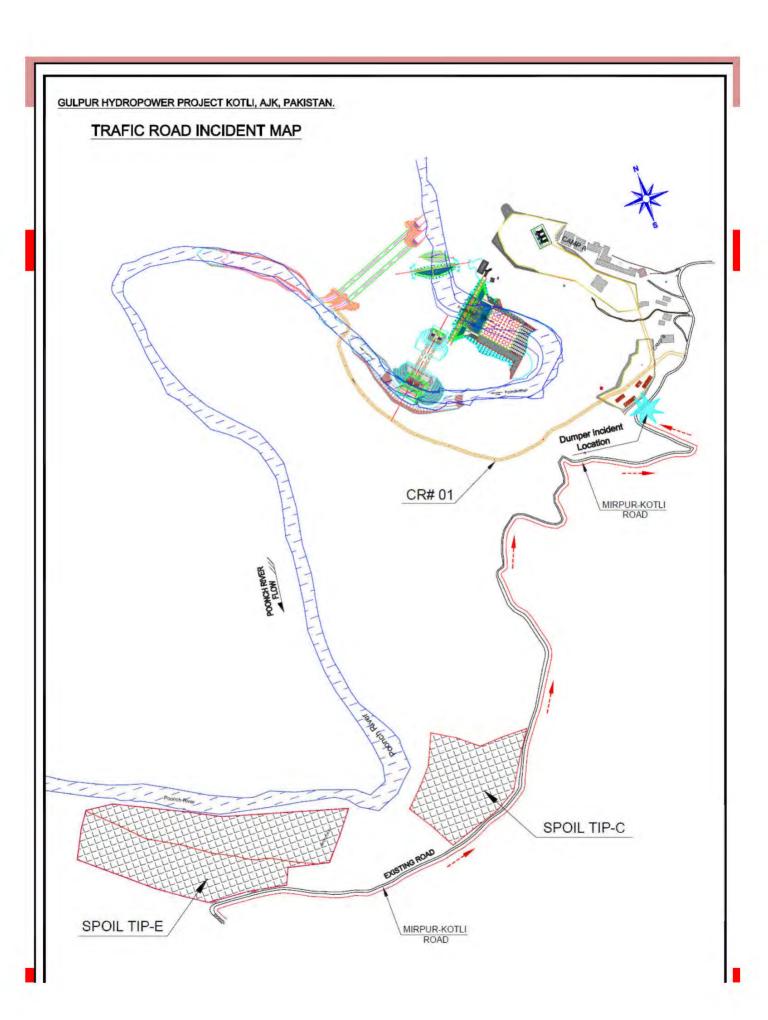

# k) Near Miss Incident (NMI)

The following is the summary of NMI's reported during this period:

| Date        | Description                                                                                                                                                                                                                                                                                                                                                                                                                                                                                                                              | Status                                                          |
|-------------|------------------------------------------------------------------------------------------------------------------------------------------------------------------------------------------------------------------------------------------------------------------------------------------------------------------------------------------------------------------------------------------------------------------------------------------------------------------------------------------------------------------------------------------|-----------------------------------------------------------------|
| 02-Feb-2015 | The Laborers were working on installing the concrete slabs of boundary wall behind the restaurant area. 3 Laborers, were working on placement of 80Kg concrete slab into the Columns manually. During loading the slabs a hand of worker came in slabs and got injured.                                                                                                                                                                                                                                                                  | Closed.                                                         |
| 05-Feb-2015 | Electric power supply line was disconnected when excavator boom touched the electric cable. The incident of 220V electric power supply line disconnection occurred at the construction site of Gulpur Hydropower Project (near Box Culvert Area E: 3288150.15 N: 1035073.62 See-attached pictures) .At time of incident Sub-Contractors were working on the pre-cast concrete pipes movement and relocation between Camp-A and Camp-B.                                                                                                   | Closed.                                                         |
| 05-Feb-2015 | Incident of vehicle slipping after rain reported and investigated.                                                                                                                                                                                                                                                                                                                                                                                                                                                                       | Closed                                                          |
| 10-Mar-2015 | After heavy rains, the main access track was reported to have                                                                                                                                                                                                                                                                                                                                                                                                                                                                            | Closed.                                                         |
| 14-Apr-2015 | During bridge concrete activity, Sub-Contractors trolley pulley failed which was transporting material to other side and fell in water.                                                                                                                                                                                                                                                                                                                                                                                                  | Closed.                                                         |
| 20-Apr-2015 | Pipes and loaded material fell down and slide after unloading activity in improper way without supervision and instructions. Third party supplier hand was injured minor                                                                                                                                                                                                                                                                                                                                                                 | Closed                                                          |
| 20-Apr-2015 | During construction works of building scaffolding pipes came down on worker which were already opened by another worker without informing workers under them.  Upon investigation it was found, the scaffolding pipes which fell on worker was already opened by other workers during the day. The persons who were working on the scaffolding were unaware of the pipe being already opened. During the course of opening the already opened pipe fell down on worker. Luckily no serious injuries except first aid.                    | Closed                                                          |
| 05-May-2015 | During material disposal activity, local goat came under the disposal point inside the project, which was missed by supervisor and thus got injured. The animals entered into project due to no secure boundaries.                                                                                                                                                                                                                                                                                                                       | Closed- Proper<br>compensation<br>was done by<br>involving CLO. |
| 10-May-2015 | A vehicle with empty fuel drums was following an alternate way when the main road was closed due to blasting activity therein. The vehicle in the narrow way had to slow down due to a water tanker on the same road. Instead of pulling over, the driver unfortunately accelerated the vehicle to hit the right side track where aggregate was stocked. The vehicle turned on its right door. The driver was safe with no injuries. The driver was sent to clinic for inspection, where he was declared medically fit with no injuries. | Closed.                                                         |
| 01-Aug-2015 | A dumper after unloading the muck at spoil tip "C" was travelling back to the project site. On the Pindi-Kotli road the driver found that his brakes were not working. He tried to stop the dumper, but he                                                                                                                                                                                                                                                                                                                               | Closed.                                                         |

|             | was unsuccessful & finally in order to save other vehicles and a few                                                        |                           |
|-------------|-----------------------------------------------------------------------------------------------------------------------------|---------------------------|
|             | visitors, he hit the mountain ditch on his right side to stop the dumper movement. It caused damage to the dumper parts but |                           |
| 09-Sep-2015 | luckily the helper remained safe during the incident.  Two separate working teams, one at a position above the other, were  | Closed.                   |
| 09-3ep-2015 | involved in mucking and excavation during construction of roads,                                                            | Giosea.                   |
|             | CR-02 and CR-05. A dozer working on CR-05 above the other                                                                   |                           |
|             | working dozer at CR-02, was stacking the muck on the edge at height                                                         |                           |
|             | which unfortunately hit the other dozer working down at CR-02. The                                                          |                           |
|             | dozer operator luckily survived the falling muck but the dozer was                                                          |                           |
|             | hit. There was no injuries reported except the material damage to the Dozer.                                                |                           |
| 10-Sep-2015 | There were fly-rocks generated from a blast at the outlet portal of                                                         | Closed.                   |
|             | diversion tunnels, when the sub-contractor company used                                                                     |                           |
|             | insufficient number of rubber mats to fully cover all the charged holes.                                                    |                           |
| 11-Sep-2015 | Two excavators were removing the muck material at night when in                                                             | Corrective                |
|             | the absence of site supervisor, the operators started to drop the                                                           | Action was                |
|             | material directly into river which was polluting the water. The                                                             | taken by                  |
|             | supervisor violated the HSE rules and regulations conveyed to him about his role in the conservation of environment.        | issuing<br>warning notice |
|             | about his role in the conservation of environment.                                                                          | for violation.            |
| 11-Sep-2015 | A dumper driven by Helper & not a licensed driver, slowly touched                                                           | Closed.                   |
|             | an employee of EPC Contractor, when the employee was walking                                                                |                           |
|             | from office towards his accommodation on the side of the road near                                                          |                           |
|             | the box culvert area. Fortunately, the helper survived without any injuries or pain.                                        |                           |
| 13-0ct-2015 | A tractor with a toed compressor was driven by a helper. When                                                               | Closed.                   |
|             | tractor was in incursion, suddenly it stopped, driver applied break                                                         |                           |
|             | and tried his best to stop tractor but failed in this effort. The tractor                                                   |                           |
|             | and compressor reversed in full speed. Due to stone placed behind                                                           |                           |
|             | the compressor, during reversing, the compressor turned over.  Tractor and driver both were safe.                           |                           |
| 11-Nov-2015 | One of the camp assistants got minor electrocuted by current in a                                                           | Closed.                   |
|             | valve inside laundry room at the Engineer's accommodation. He was                                                           |                           |
|             | trying to turn the valve off as the water was spread all around on the floor.                                               |                           |
| 13-Dec-2015 | The sub-contractor company's Project Manager was using cellular                                                             | Closed.                   |
|             | phone near the blasting area. He was about 35 meters away from the                                                          |                           |
|             | nearest hole being charged. He was quickly forbade from using the                                                           |                           |
|             | Phone & was asked to move outside the charging area, as it was against the safety protocols of blasting.                    |                           |
|             |                                                                                                                             |                           |

| Date        | Description                                                           | Status |
|-------------|-----------------------------------------------------------------------|--------|
| 10-May-2015 | A third party vehicle after refueling the generator started journey   | Closed |
|             | back to petrol pump. Due to blasting activity the vehicle was         |        |
|             | diverted towards another track which involved turn and slope.         |        |
|             | During its path the driver avoided hindrance by applying brakes but   |        |
|             | accelerator was pushed and vehicle turned over on road edge. The      |        |
|             | driver was safe with no injuries                                      |        |
| 01-Aug-2015 | A dumper truck driving at speed of 20 while disposing material at     | Closed |
|             | spoil tip-C and returning back faced mechanical problems with         |        |
|             | brakes and thus to avoid further collision with three vehicles parked |        |
|             | the vehicle was bumped into side wall of mountain. No serious         |        |
|             | injuries were reported except first aid was provided at site.         |        |
| 25-Nov-2015 | A project vehicle dumped into stationary dumper during fast           | Closed |
|             | reversing. No injuries, except minor damage to vehicle mirrors and    |        |
|             | body.                                                                 |        |