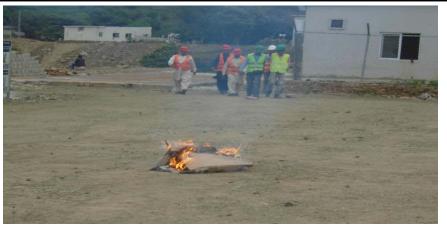

## n) Fire Incident (FI)

The following is the summary of FI's reported during this period:

| Date        | Description                                                        | Status |
|-------------|--------------------------------------------------------------------|--------|
| 29-Jun-2015 | During excavation and earth works on Ridge top an excavator caught | Closed |
|             | fire at 23:30hrs.                                                  |        |
|             | The onsite supervisor and excavator operators extinguished the     |        |
|             | flames on advice of HS Manager by disposing loose soil on the      |        |
|             | excavator fire at 23:45hrs. No injuries occurred.                  |        |

The detailed record for fire incidents are provided in **Exhibit-07**.