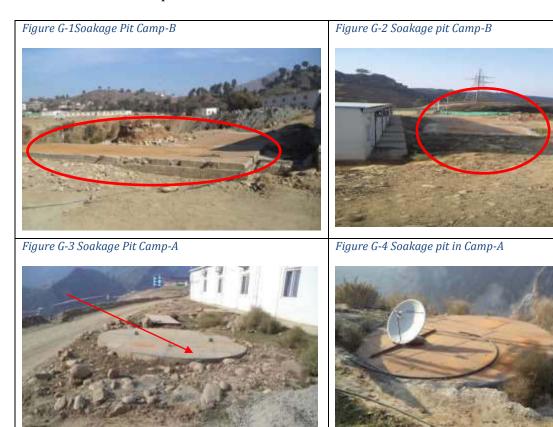

ste disposal areas and channels is conducted on weekly basis as required in the ESMMP is and sometimes conducted on regular basis.



The records for various types of waste generated during this reporting period are presented in **Exhibit-16**.

The EPC Contractor Wastewater treatment system is made to ensure that the effluents during construction comply with NEQS standards and the conditions of lenders. The EPC Contractor avoided direct releases of the camp effluents into the water channels by adopting the system of septic tanks and sewerage tanks. Separate sewerage system plan were developed for both camps A & Camp-B and implemented accordingly. EPC Contractor EHS monitored the sewerage pit and in case of any seepages or damages reports to construction department for immediate repairs.



The Contractor has quantified produced Solid waste for the months of February to December 2015. Different types of waste produced at site are as follows;

### February 2015:



| Туре                             | No. of solid waste generated | Total weight of generated waste (Kg) |
|----------------------------------|------------------------------|--------------------------------------|
| Plastic (Batching<br>Plant Area) | 3270                         | 3270                                 |
| Offices                          | 2                            | 2                                    |
| Total                            | 3272                         | 3272 (Kg)                            |

| Description                    | Food<br>(m3) | Total<br>Waste<br>(m3)) |
|--------