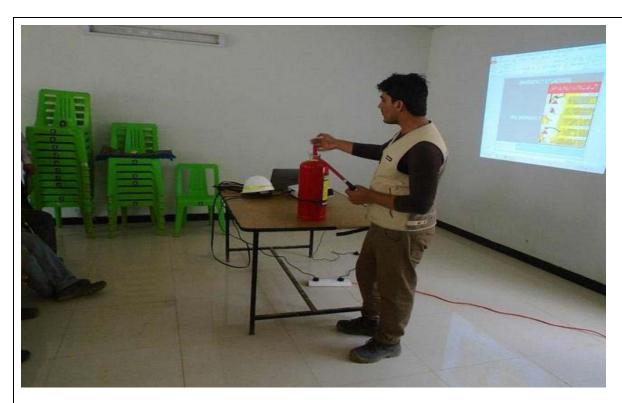

#### a) Environmental & Social Trainings

The EPC Contractor ensured that Personnel undergo basic environmental, social, safety, and health and safety trainings according to the specific job requirements. They shall be trained and qualified in the key elements of the job including documentation requirements such as, policies, plans, procedures and instructions etc. For every function, a job description with a specific training requirement is available with EPC Contractor. Training topics were updated at regular intervals whenever required or if new training was required e.g. new processes, new methods arises. Personnel carrying out training were qualified for the purpose and had the relevant skills and experience.