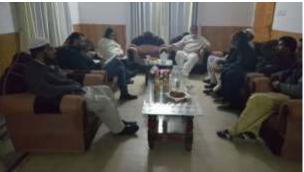

#### b) Labour Grievances:

The EPC Contractor EHS department received complaints from the labors and workers and forwarded them to concerned departments for action. The issues related to labor relations and working conditions and other relevant grievances recorded during this period is presented in table.

Figure D-3 The Table presents details of grievance received to EHS department EPC from workforce

| Ref-<br>No | Date       | Name               | Grievance                      | Concerned<br>Department | Action                                             | Status |
|------------|------------|--------------------|--------------------------------|-------------------------|----------------------------------------------------|--------|
| 110        | Date       | Ivaliic            | difevallee                     | Department              | Worker was advised to                              | Status |
|            |            |                    | Complain                       |                         | provide alternate job and                          |        |
|            |            |                    | regarding                      |                         | temporary provided access                          |        |
|            |            |                    | difficulty during              |                         | to gravel site during                              |        |
|            |            | Mr. Niaz           | sand extraction                |                         | special timing by EPC                              |        |
| S-No-1     | 1-Dec-15   | Mund               | from project                   | MPL EHS                 | Contractor                                         | Closed |
|            |            | Mr.<br>Hussan      | Mis-behave                     | EPC<br>Administratio    | The issue discussed with Administration and future |        |
| S-No-2     | 7-Dec-15   | Jhangir            | with labor by<br>Engineer      | n Administratio         | incidents of similar nature                        | Closed |
| 3-110-2    | 7-000-13   | Juangu             | Liigilieei                     | 11                      | The Contractor EHS                                 | Glosea |
|            |            |                    |                                |                         | Advisor discussed the                              |        |
|            |            |                    |                                |                         | issue with Sub-Contractor                          |        |
|            |            |                    | Dismissal from                 |                         | management and                                     |        |
|            |            |                    | job due to                     | EDC                     | emphasize on retention                             |        |
|            | 13-Nov-    | Mr.<br>Muhamma     | accident occurred during       | EPC<br>Contractor       | and training of workers rather than firing from    |        |
| S-No-3     | 15-Nov-    | d Azeem            | disposal of spoil              | EHS                     | iobs on accidents.                                 | Closed |
| 5 110 5    | 10         | - C. 1 1 2 C C 1 1 |                                | 2110                    | Security Department was                            | Groseu |
|            |            |                    | Complaint                      |                         | informed on complaint of                           |        |
|            |            |                    | regarding                      | EPC                     | Mr. Inayat for personal                            |        |
|            | 30-Sep-    | Mr. Inayat         | threat from                    | Contractor              | protection which was                               | a) )   |
| S-No-4     | 15         | Khan               | neighbor local                 | Security dept           | provided in due time.                              | Closed |
|            |            | Mr.                | Dismissal from                 | EPC                     | The Contractor EHS Advisor discussed the           |        |
|            |            | Muhamma            | job without any                | Administratio           | issue with Administration                          |        |
| S-No-5     | 6-Aug-15   | d Faraan           | solid reason                   | n                       | Sub-Contractor.                                    | Closed |
|            |            |                    |                                |                         | The Contractor EHS                                 |        |
|            |            |                    |                                |                         | Advisor discussed the                              |        |
|            |            |                    | Behavior issue                 | EPC                     | issue with EPC                                     |        |
| C N - C    | 7 4 1 5    | M. Idaa            | from seniors                   | Administratio           | Administration Manager                             | Cl d   |
| S-No-6     | 7-Aug-15   | Mr. Idrees         | towards junior                 | n<br>EPC                | on receipt of complaint.  The Contractor EHS       | Closed |
|            |            |                    |                                | Administratio           | Advisor discussed the                              |        |
|            |            | Mr. Engr           |                                | n & Sub-                | issue with Management                              |        |
|            |            | Abdul              |                                | Contractor              | and advised for giving                             |        |
| S-No-7     | 22-Jun-15  | Raziq              | Hiring issue                   | PM                      | priority as per ESIA                               | Closed |
|            |            |                    |                                | 77.0                    | The Contractor EHS                                 |        |
|            |            | Mr.                | No iggues C                    | EPC                     | Advisor discussed with                             |        |
| S-No-8     | 25-Jun-15  | Tanveer<br>Mansoor | No issuance of attendance card | Administratio<br>n      | Restaurant Owner for complaint.                    | Closed |
| 2-110-0    | 20-juii-13 | ויומווטטטו         | attenuante tai u               | 11                      | complaint.                                         | Ciosea |