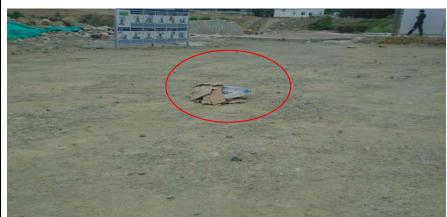

## n) Fire Incident (FI)

The following is the summary of FI's reported during this period:

| Date        | Description                                                        | Status |
|-------------|--------------------------------------------------------------------|--------|
| 29-Jun-2015 | During excavation and earth works on Ridge top an excavator caught | Closed |
|             | fire at 23:30hrs.                                                  |        |
|             | The onsite supervisor and excavator operators extinguished the     |        |
|             | flames on advice of HS Manager by disposing loose soil on the      |        |
|             | excavator fire at 23:45hrs. No injuries occurred.                  |        |