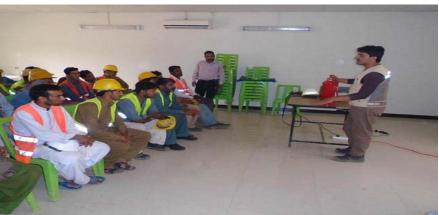

#### a) Environmental & Social Trainings

The EPC Contractor ensured that Personnel undergo basic environmental, social, safety, and health and safety trainings according to the specific job requirements. They shall be trained and qualified in the key elements of the job including documentation requirements such as, policies, plans, procedures and instructions etc. For every function, a job description with a specific training requirement is available with EPC Contractor. Training topics were updated at regular intervals whenever required or if new training was required e.g. new processes, new methods arises. Personnel carrying out training were qualified for the purpose and had the relevant skills and experience.