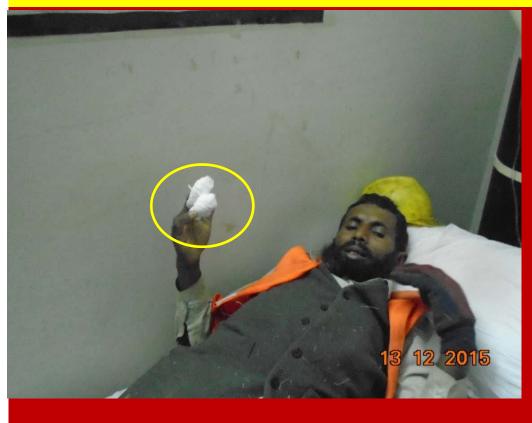

| Date        | Description                                                                                                                                                                                                                                                                                                                                                                                                                                                                                                                                                                              | Status |
|-------------|------------------------------------------------------------------------------------------------------------------------------------------------------------------------------------------------------------------------------------------------------------------------------------------------------------------------------------------------------------------------------------------------------------------------------------------------------------------------------------------------------------------------------------------------------------------------------------------|--------|
| 23-0ct-2015 | On 23rd October 2015 after a routine blast inside tunnels at 18:45 hrs shotcrete work was being carried out by Sub-Contractor Sambu workers                                                                                                                                                                                                                                                                                                                                                                                                                                              | Closed |
|             | in tunnel-2. The shotcrte work was delayed because gasket was ruptured between steel pipes junction and the air pressure was not sufficient for shotcrete work. Foreman instructed Helper to open the joint of rubber hose (to connect it directly with shotcrete machine with addition of other                                                                                                                                                                                                                                                                                         |        |
|             | rubber hoses) the one end of which was connected with compressor and other with steel pipeline. Helper after turning off the compressor opened the joint between rubber hose and steel pipeline without release of stored                                                                                                                                                                                                                                                                                                                                                                |        |
|             | air pressure with which the rubber hose hit his upper lip and chin. He was provided emergency rescue in ambulance at site and rushed to District Hospital at Kotli for Medical treatment.                                                                                                                                                                                                                                                                                                                                                                                                |        |
| 12-Dec-2016 | On 12th December 2016, during a violence activity between workers on issue of using bed and arguments had fight which resulted in the injury of worker. One of the worker was injured who was rushed to the project clinic for first aid and them to DHQ for medical treatment further. Luckily the patient recovered to normal condition & started working when returned back to site.                                                                                                                                                                                                  | Closed |
| 13-Dec-2016 | On 13 December 2016 three labors manually tried to pick up diesel fuel drums while loading them onto dozer. During the manual loading activity one of the labor finger came under the fuel drum which injured his finger. He was given first aid on the spot using the first aid kit of one of the vehicles there. The injured was quickly shifted to the project clinic. The Paramedic Mr. Hannan Rasheed attended the patient. He gave him basic first aid & referred him to the District Head Quarter Hospital, Kotli, for getting his hand examined with X-rays & further treatment. | Closed |