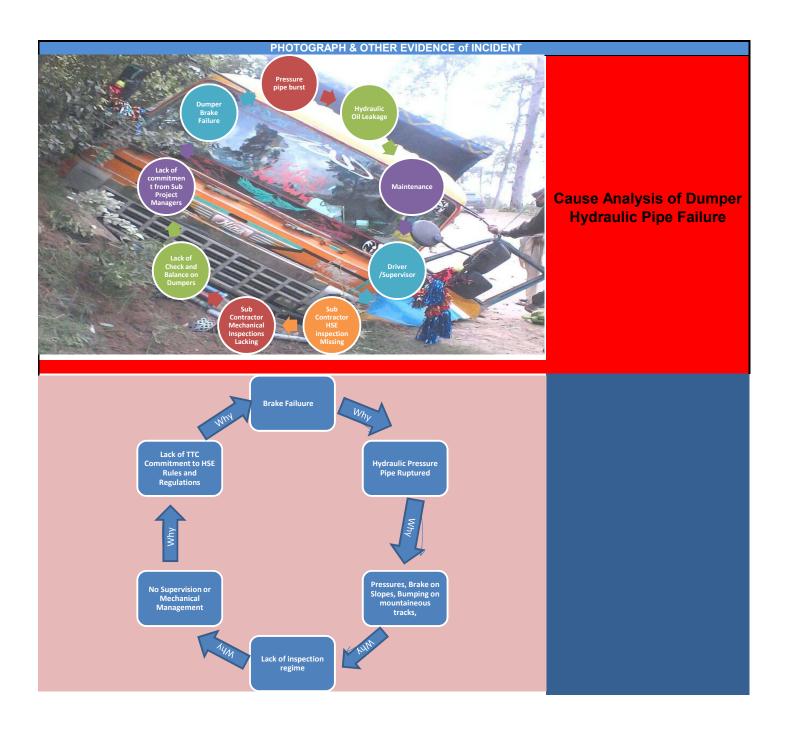

# k) Near Miss Incident (NMI)

The following is the summary of NMI's reported during this period:

| Date        | Description                                                                                                                                                                                                                                                                                                                                                                                                                                                                                                                              | Status                                                          |
|-------------|------------------------------------------------------------------------------------------------------------------------------------------------------------------------------------------------------------------------------------------------------------------------------------------------------------------------------------------------------------------------------------------------------------------------------------------------------------------------------------------------------------------------------------------|-----------------------------------------------------------------|
| 02-Feb-2015 | The Laborers were working on installing the concrete slabs of boundary wall behind the restaurant area. 3 Laborers, were working on placement of 80Kg concrete slab into the Columns manually. During loading the slabs a hand of worker came in slabs and got injured.                                                                                                                                                                                                                                                                  | Closed.                                                         |
| 05-Feb-2015 | Electric power supply line was disconnected when excavator boom touched the electric cable. The incident of 220V electric power supply line disconnection occurred at the construction site of Gulpur Hydropower Project (near Box Culvert Area E: 3288150.15 N: 1035073.62 See-attached pictures) .At time of incident Sub-Contractors were working on the pre-cast concrete pipes movement and relocation between Camp-A and Camp-B.                                                                                                   | Closed.                                                         |
| 05-Feb-2015 | Incident of vehicle slipping after rain reported and investigated.                                                                                                                                                                                                                                                                                                                                                                                                                                                                       | Closed                                                          |
| 10-Mar-2015 | After heavy rains, the main access track was reported to have                                                                                                                                                                                                                                                                                                                                                                                                                                                                            | Closed.                                                         |
| 14-Apr-2015 | During bridge concrete activity, Sub-Contractors trolley pulley failed which was transporting material to other side and fell in water.                                                                                                                                                                                                                                                                                                                                                                                                  | Closed.                                                         |
| 20-Apr-2015 | Pipes and loaded material fell down and slide after unloading activity in improper way without supervision and instructions. Third party supplier hand was injured minor                                                                                                                                                                                                                                                                                                                                                                 | Closed                                                          |
| 20-Apr-2015 | During construction works of building scaffolding pipes came down on worker which were already opened by another worker without informing workers under them.  Upon investigation it was found, the scaffolding pipes which fell on worker was already opened by other workers during the day. The persons who were working on the scaffolding were unaware of the pipe being already opened. During the course of opening the already opened pipe fell down on worker. Luckily no serious injuries except first aid.                    | Closed                                                          |
| 05-May-2015 | During material disposal activity, local goat came under the disposal point inside the project, which was missed by supervisor and thus got injured. The animals entered into project due to no secure boundaries.                                                                                                                                                                                                                                                                                                                       | Closed- Proper<br>compensation<br>was done by<br>involving CLO. |
| 10-May-2015 | A vehicle with empty fuel drums was following an alternate way when the main road was closed due to blasting activity therein. The vehicle in the narrow way had to slow down due to a water tanker on the same road. Instead of pulling over, the driver unfortunately accelerated the vehicle to hit the right side track where aggregate was stocked. The vehicle turned on its right door. The driver was safe with no injuries. The driver was sent to clinic for inspection, where he was declared medically fit with no injuries. | Closed.                                                         |
| 01-Aug-2015 | A dumper after unloading the muck at spoil tip "C" was travelling back to the project site. On the Pindi-Kotli road the driver found that his brakes were not working. He tried to stop the dumper, but he                                                                                                                                                                                                                                                                                                                               | Closed.                                                         |

|             | was unsuccessful & finally in order to save other vehicles and a few                                                        |                           |
|-------------|-----------------------------------------------------------------------------------------------------------------------------|---------------------------|
|             | visitors, he hit the mountain ditch on his right side to stop the dumper movement. It caused damage to the dumper parts but |                           |
| 09-Sep-2015 | luckily the helper remained safe during the incident.  Two separate working teams, one at a position above the other, were  | Closed.                   |
| 09-3ep-2015 | involved in mucking and excavation during construction of roads,                                                            | Giosea.                   |
|             | CR-02 and CR-05. A dozer working on CR-05 above the other                                                                   |                           |
|             | working dozer at CR-02, was stacking the muck on the edge at height                                                         |                           |
|             | which unfortunately hit the other dozer working down at CR-02. The                                                          |                           |
|             | dozer operator luckily survived the falling muck but the dozer was                                                          |                           |
|             | hit. There was no injuries reported except the material damage to the Dozer.                                                |                           |
| 10-Sep-2015 | There were fly-rocks generated from a blast at the outlet portal of                                                         | Closed.                   |
|             | diversion tunnels, when the sub-contractor company used                                                                     |                           |
|             | insufficient number of rubber mats to fully cover all the charged holes.                                                    |                           |
| 11-Sep-2015 | Two excavators were removing the muck material at night when in                                                             | Corrective                |
|             | the absence of site supervisor, the operators started to drop the                                                           | Action was                |
|             | material directly into river which was polluting the water. The                                                             | taken by                  |
|             | supervisor violated the HSE rules and regulations conveyed to him about his role in the conservation of environment.        | issuing<br>warning notice |
|             | about his role in the conservation of environment.                                                                          | for violation.            |
| 11-Sep-2015 | A dumper driven by Helper & not a licensed driver, slowly touched                                                           | Closed.                   |
|             | an employee of EPC Contractor, when the employee was walking                                                                |                           |
|             | from office towards his accommodation on the side of the road near                                                          |                           |
|             | the box culvert area. Fortunately, the helper survived without any injuries or pain.                                        |                           |
| 13-0ct-2015 | A tractor with a toed compressor was driven by a helper. When                                                               | Closed.                   |
|             | tractor was in incursion, suddenly it stopped, driver applied break                                                         |                           |
|             | and tried his best to stop tractor but failed in this effort. The tractor                                                   |                           |
|             | and compressor reversed in full speed. Due to stone placed behind                                                           |                           |
|             | the compressor, during reversing, the compressor turned over.  Tractor and driver both were safe.                           |                           |
| 11-Nov-2015 | One of the camp assistants got minor electrocuted by current in a                                                           | Closed.                   |
|             | valve inside laundry room at the Engineer's accommodation. He was                                                           |                           |
|             | trying to turn the valve off as the water was spread all around on the floor.                                               |                           |
| 13-Dec-2015 | The sub-contractor company's Project Manager was using cellular                                                             | Closed.                   |
|             | phone near the blasting area. He was about 35 meters away from the                                                          |                           |
|             | nearest hole being charged. He was quickly forbade from using the                                                           |                           |
|             | Phone & was asked to move outside the charging area, as it was against the safety protocols of blasting.                    |                           |
|             |                                                                                                                             |                           |