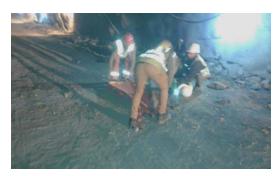

#### g) Medical Treatment Case (MTC)

Three medical treatment cases were reported during the reporting period in October and December 2015. The following is the summary of MTC's reported during this period:

| Date        | Description                                                                                                                                                                                                                                                                                                                                                                                                                                                                                                                                                                              | Status |
|-------------|------------------------------------------------------------------------------------------------------------------------------------------------------------------------------------------------------------------------------------------------------------------------------------------------------------------------------------------------------------------------------------------------------------------------------------------------------------------------------------------------------------------------------------------------------------------------------------------|--------|
| 23-0ct-2015 | On 23rd October 2015 after a routine blast inside tunnels at 18:45 hrs shotcrete work was being carried out by Sub-Contractor Sambu workers                                                                                                                                                                                                                                                                                                                                                                                                                                              | Closed |
|             | in tunnel-2. The shotcrte work was delayed because gasket was ruptured between steel pipes junction and the air pressure was not sufficient for shotcrete work. Foreman instructed Helper to open the joint of rubber hose (to connect it directly with shotcrete machine with addition of other                                                                                                                                                                                                                                                                                         |        |
|             | rubber hoses) the one end of which was connected with compressor and other with steel pipeline. Helper after turning off the compressor opened the joint between rubber hose and steel pipeline without release of stored                                                                                                                                                                                                                                                                                                                                                                |        |
|             | air pressure with which the rubber hose hit his upper lip and chin. He was provided emergency rescue in ambulance at site and rushed to District Hospital at Kotli for Medical treatment.                                                                                                                                                                                                                                                                                                                                                                                                |        |
| 12-Dec-2016 | On 12th December 2016, during a violence activity between workers on issue of using bed and arguments had fight which resulted in the injury of worker. One of the worker was injured who was rushed to the project clinic for first aid and them to DHQ for medical treatment further. Luckily the patient recovered to normal condition & started working when returned back to site.                                                                                                                                                                                                  | Closed |
| 13-Dec-2016 | On 13 December 2016 three labors manually tried to pick up diesel fuel drums while loading them onto dozer. During the manual loading activity one of the labor finger came under the fuel drum which injured his finger. He was given first aid on the spot using the first aid kit of one of the vehicles there. The injured was quickly shifted to the project clinic. The Paramedic Mr. Hannan Rasheed attended the patient. He gave him basic first aid & referred him to the District Head Quarter Hospital, Kotli, for getting his hand examined with X-rays & further treatment. | Closed |