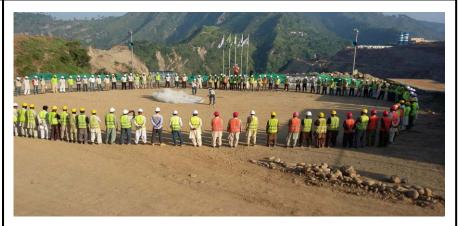

|

(FIRE MUSTER DRILL REPORT)

### **Activity photos of FIRE MUSTER DRILL**





View of Toolbox Meeting Ground

Paper Cardboard present in the middle of the ground







Workers and Staff rushing to extinguish fire

(FIRE MUSTER DRILL REPORT)

### **Activity photos of EMERGENCY EVACUATION DRILL**





Workers arrive on the scene upon notified by the workers and informing fire fighting team

Worker bringing fire extinguisher to extinguish fire



Worker extinguishing the fire



Workers roll count at the assemble area

(FIRE MUSTER DRILL REPORT)

### **Activity photos of EMERGENCY EVACUATION DRILL**





In house training to fire fighting team on fire safety

In house training to fire fighting team on fire safety







Final practical fire emergency training to all project staff on fire extinguisher use



### **Conclusion of FIRE EMERGENCY DRILL**

#### **■** Good Points

- Workers did not panic during the drill even though it was unannounced
- Group Leader and supervisors were of the actions which need to be taken during emergencies
- Contractor and sub-contractor heads participated in the drill
- Timely response of the fire assistance

#### **■** Needs Improvement

| No. | Description                                                            | Recommendations                                                                                                                                                                        | Action By          | Date                 |
|-----|-----------------------