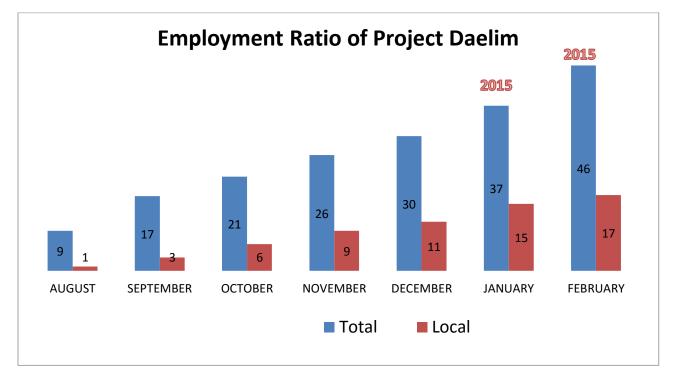

The database of trainings conducted during this period is presented in **Exhibit-09**.

| S-No | Date      | Topic                                                                              | Attendees | Duration | Notes |
|------|-----------|------------------------------------------------------------------------------------|-----------|----------|-------|
| 1.   | 3-Jan-15  | Blasting initiation ,charging and blasting                                         | 19        | 60       |       |
| 2.   | 29-Jan-15 | Blasting Safe Operating Procedures                                                 | 9         | 30       |       |
| 3.   | 1-Feb-15  | Deep cleaning of Restaurant                                                        | 7         | 45       |       |
| 4.   | 2-Feb-15  | Environmental Awareness and Sensitivity of Project                                 | 6         | 30       |       |
| 5.   | 14-Feb-15 | Explosive loading procedure, priming and handling                                  | 16        | 45       |       |
| 6.   | 15-Feb-15 | Use of Personal Protective Equipment                                               | 12        | 30       |       |
| 7.   | 15-Feb-15 | Environmental awareness                                                            | 10        | 35       |       |
| 8.   | 15-Feb-15 | Manual handling , Personal Protective<br>Equipment, and environmental awareness    | 12        | 60       |       |
| 9.   | 15-Feb-15 | Personal Protective Equipment training                                             | 18        | 30       |       |
| 10.  | 19-Feb-15 | Electrical hazards                                                                 | 7         | 30       |       |
| 11.  | 19-Feb-15 | Manual handling , common injuries , and Personal Protective Equipment requirements | 9         | 105      |       |
| 12.  | 19-Feb-15 | Charging & blasting                                                                | 9         | 45       |       |
| 13.  | 28-Feb-15 | Proper use of Personal Protective Equipment                                        | 24        | 45       |       |
| 14.  | 28-Feb-15 | Housekeeping proper place of material                                              |           | 30       |       |
| 15.  | 28-Feb-15 | Manual handling how to carry weight and how handle it                              | 23        | 45       |       |
| 16.  | 2-Mar-15  | Induction training                                                                 | 13        | 30       |       |
| 17.  | 15-Mar-15 | House keeping                                                                      | 10        | 30       |       |
| 18.  | 31-Mar-15 | Permit to work & incident reporting                                                | 13        | 45       |       |
| 19.  | 10-Apr-15 | Training on tunnels HSE Plan                                                       | 29        | 30       |       |
| 20.  | 10-May-15 | Confined space hazards, prevention and controls                                    | 5         | 80       |       |
| 21.  | 14 Apr 15 | Environmental awareness                                                            | 10        | 30       |       |
| 22.  | 31-May-15 | How to do hot work activities                                                      | 25        | 45       |       |
| 23.  | 13-Jun-15 | Blasting activities                                                                | 1         | 35       |       |
| 24.  | 4-Jul-15  | Welding & lifting                                                                  | 16        | 60       |       |
| 25.  | 31-Jul-15 | Training of dumper drivers about over speed                                        | 15        | 30       |       |

| 26. | 15-Aug-15 | Health & hygiene housekeeping floors , glasses water                                          | 19  | 60 |  |
|-----|-----------|-----------------------------------------------------------------------------------------------|-----|----|--|
| 27. | 4-0ct-15  | Blasting & charging technical and safe operating procedures                                   | 5   | 30 |  |
| 28. | 10-0ct-15 | Health & Hygiene                                                                              | 3   | 45 |  |
| 29. | 11-0ct-15 | Manual Handling                                                                               | 222 | 30 |  |
| 30. | 2-Nov-15  | Manual handling                                                                               | 16  | 25 |  |
| 31. | 2-Nov-15  | Scaffold Erection                                                                             | 3   | 45 |  |
| 32. | 9-Nov-15  | Dressing, housekeeping, no smoking & cleaning                                                 | 22  | 30 |  |
| 33. | 10-Nov-15 | Charging and blasting                                                                         | 7   | 20 |  |
| 34. | 23-Nov-15 | Health & Hygiene                                                                              | 20  | 45 |  |
| 35. | 24-Nov-15 | Above driving safety "Use seat belt"                                                          | 13  | 45 |  |
| 36. | 25-Nov-15 | About welding cutting hazards. How to use fire extinguisher. Electric cables.                 | 9   | 30 |  |
| 37. | 25-Nov-15 | Unsafe acts and unsafe condition reporting ,<br>National Park importance , Toolbox Importance | 14  | 40 |  |
| 38. | 25-Nov-15 | Food waste management                                                                         | 16  | 25 |  |
| 39. | 26-Nov-15 | Deep cleaning                                                                                 | 16  | 45 |  |
| 40. | 27-Nov-15 | Welding & cutting                                                                             | 9   | 60 |  |
| 41. | 27-Nov-15 | Manual Handling                                                                               | 15  | 30 |  |
| 42. | 28-Nov-15 | Cooking, food safety                                                                          | 17  | 20 |  |
| 43. | 29-Nov-15 | First Aid Training-1                                                                          | 24  | 45 |  |
| 44. | 29-Nov-15 | First Aid Training-2                                                                          | 6   | 30 |  |
| 45. | 29-Nov-15 | Fire Fighting i.e. Use of fire Extinguisher                                                   | 33  | 40 |  |
| 46. | 29-Nov-15 | Hot work permit, firefighting, blasting activity manual handling, work at height.             | 7   | 60 |  |
| 47. | 29-Nov-15 | Blasting activity firefighting use of extinguisher                                            | 11  | 45 |  |
| 48. | 29-Nov-15 | Work at height                                                                                | 33  | 30 |  |
| 49. | 2-Dec-15  | Third party training about explosive & blasting                                               | 22  | 90 |  |
| 50. | 2-Dec-15  | Environment awareness                                                                         | 16  | 30 |  |

Some photographic record of trainings conducted during the reporting period are presented below and training agenda is attached as **"Exhibit-09"**.

Figure E-1Pragmatic session on use of oil spill kit for workers