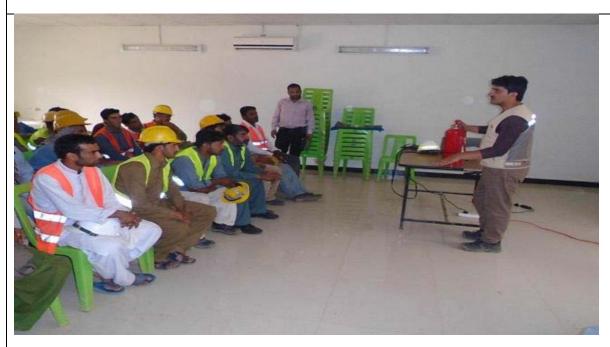

#### a) Environmental & Social Trainings

The EPC Contractor ensured that Personnel undergo basic environmental, social, safety, and health and safety trainings according to the specific job requirements. They shall be trained and qualified in the key elements of the job including documentation requirements such as, policies, plans, procedures and instructions etc. For every function, a job description with a specific training requirement is available with EPC Contractor. Training topics were updated at regular intervals whenever required or if new training was required e.g. new processes, new methods arises. Personnel carrying out training were qualified for the purpose and had the relevant skills and experience.