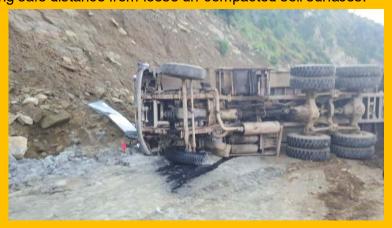

# m) Road Traffic Accident (RTA)

Total number of four road traffic incidents were reported during the period from February to December 2015. The following is the summary of RTA's reported during this period:

| Date        | Description                                                           | Status |
|-------------|-----------------------------------------------------------------------|--------|
| 10-May-2015 | A third party vehicle after refueling the generator started journey   | Closed |
|             | back to petrol pump. Due to blasting activity the vehicle was         |        |
|             | diverted towards another track which involved turn and slope.         |        |
|             | During its path the driver avoided hindrance by applying brakes but   |        |
|             | accelerator was pushed and vehicle turned over on road edge. The      |        |
|             | driver was safe with no injuries                                      |        |
| 01-Aug-2015 | A dumper truck driving at speed of 20 while disposing material at     | Closed |
|             | spoil tip-C and returning back faced mechanical problems with         |        |
|             | brakes and thus to avoid further collision with three vehicles parked |        |
|             | the vehicle was bumped into side wall of mountain. No serious         |        |
|             | injuries were reported except first aid was provided at site.         |        |
| 25-Nov-2015 | A project vehicle dumped into stationary dumper during fast           | Closed |
|             | reversing. No injuries, except minor damage to vehicle mirrors and    |        |
|             | body.                                                                 |        |