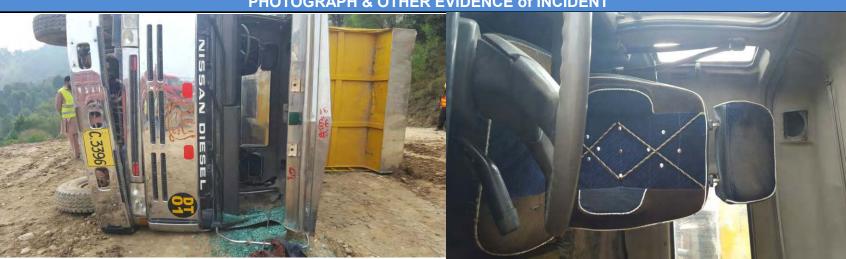

# m) Road Traffic Accident (RTA)

Total number of four road traffic incidents were reported during the period from February to December 2015. The following is the summary of RTA's reported during this period:

| Date        | Description                                                           | Status |
|-------------|-----------------------------------------------------------------------|--------|
| 10-May-2015 | A third party vehicle after refueling the generator started journey   | Closed |
|             | back to petrol pump. Due to blasting activity the vehicle was         |        |
|             | diverted towards another track which involved turn and slope.         |        |
|             | During its path the driver avoided hindrance by applying brakes but   |        |
|             | accelerator was pushed and vehicle turned over on road edge. The      |        |
|             | driver was safe with no injuries                                      |        |
| 01-Aug-2015 | A dumper truck driving at speed of 20 while disposing material at     | Closed |
|             | spoil tip-C and returning back faced mechanical problems with         |        |
|             | brakes and thus to avoid further collision with three vehicles parked |        |
|             | the vehicle was bumped into side wall of mountain. No serious         |        |
|             | injuries were reported except first aid was provided at site.         |        |
| 25-Nov-2015 | A project vehicle dumped into stationary dumper during fast           | Closed |
|             | reversing. No injuries, except minor damage to vehicle mirrors and    |        |
|             | body.                                                                 |        |