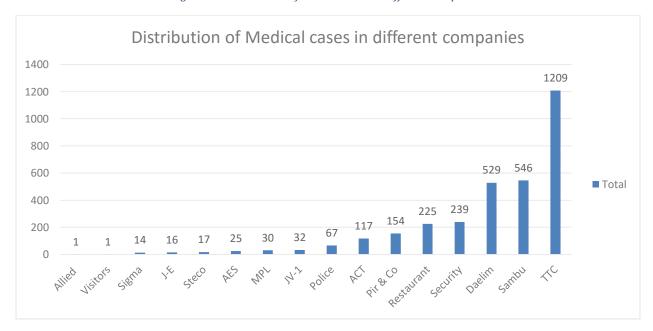

The database of trainings conducted during this period is presented in **Exhibit-09**.

| S-No | Date      | Topic                                                                              | Attendees | Duration | Notes |
|------|-----------|------------------------------------------------------------------------------------|-----------|----------|-------|
| 1.   | 3-Jan-15  | Blasting initiation ,charging and blasting                                         | 19        | 60       |       |
| 2.   | 29-Jan-15 | Blasting Safe Operating Procedures                                                 | 9         | 30       |       |
| 3.   | 1-Feb-15  | Deep cleaning of Restaurant                                                        | 7         | 45       |       |
| 4.   | 2-Feb-15  | Environmental Awareness and Sensitivity of Project                                 | 6         | 30       |       |
| 5.   | 14-Feb-15 | Explosive loading procedure, priming and handling                                  | 16        | 45       |       |
| 6.   | 15-Feb-15 | Use of Personal Protective Equipment                                               | 12        | 30       |       |
| 7.   | 15-Feb-15 | Environmental awareness                                                            | 10        | 35       |       |
| 8.   | 15-Feb-15 | Manual handling , Personal Protective<br>Equipment, and environmental awareness    | 12        | 60       |       |
| 9.   | 15-Feb-15 | Personal Protective Equipment training                                             | 18        | 30       |       |
| 10.  | 19-Feb-15 | Electrical hazards                                                                 | 7         | 30       |       |
| 11.  | 19-Feb-15 | Manual handling , common injuries , and Personal Protective Equipment requirements | 9         | 105      |       |
| 12.  | 19-Feb-15 | Charging & blasting                                                                | 9         | 45       |       |
| 13.  | 28-Feb-15 | Proper use of Personal Protective Equipment                                        | 24        | 45       |       |
| 14.  | 28-Feb-15 | Housekeeping proper place of material                                              |           | 30       |       |
| 15.  | 28-Feb-15 | Manual handling how to carry weight and how handle it                              | 23        | 45       |       |
| 16.  | 2-Mar-15  | Induction training                                                                 | 13        | 30       |       |
| 17.  | 15-Mar-15 | House keeping                                                                      | 10        | 30       |       |
| 18.  | 31-Mar-15 | Permit to work & incident reporting                                                | 13        | 45       |       |
| 19.  | 10-Apr-15 | Training on tunnels HSE Plan                                                       | 29        | 30       |       |
| 20.  | 10-May-15 | Confined space hazards, prevention and controls                                    | 5         | 80       |       |
| 21.  | 14 Apr 15 | Environmental awareness                                                            | 10        | 30       |       |
| 22.  | 31-May-15 | How to do hot work activities                                                      | 25        | 45       |       |
| 23.  | 13-Jun-15 | Blasting activities                                                                | 1         | 35       |       |
| 24.  | 4-Jul-15  | Welding & lifting                                                                  | 16        | 60       |       |
| 25.  | 31-Jul-15 | Training of dumper drivers about over speed                                        | 15        | 30       |       |

| 26. | 15-Aug-15 | Health & hygiene housekeeping floors , glasses water                                          | 19  | 60 |  |
|-----|-----------|-----------------------------------------------------------------------------------------------|-----|----|--|
| 27. | 4-0ct-15  | Blasting & charging technical and safe operating procedures                                   | 5   | 30 |  |
| 28. | 10-0ct-15 | Health & Hygiene                                                                              | 3   | 45 |  |
| 29. | 11-0ct-15 | Manual Handling                                                                               | 222 | 30 |  |
| 30. | 2-Nov-15  | Manual handling                                                                               | 16  | 25 |  |
| 31. | 2-Nov-15  | Scaffold Erection                                                                             | 3   | 45 |  |
| 32. | 9-Nov-15  | Dressing, housekeeping, no smoking & cleaning                                                 | 22  | 30 |  |
| 33. | 10-Nov-15 | Charging and blasting                                                                         | 7   | 20 |  |
| 34. | 23-Nov-15 | Health & Hygiene                                                                              | 20  | 45 |  |
| 35. | 24-Nov-15 | Above driving safety "Use seat belt"                                                          | 13  | 45 |  |
| 36. | 25-Nov-15 | About welding cutting hazards. How to use fire extinguisher. Electric cables.                 | 9   | 30 |  |
| 37. | 25-Nov-15 | Unsafe acts and unsafe condition reporting ,<br>National Park importance , Toolbox Importance | 14  | 40 |  |
| 38. | 25-Nov-15 | Food waste management                                                                         | 16  | 25 |  |
| 39. | 26-Nov-15 | Deep cleaning                                                                                 | 16  | 45 |  |
| 40. | 27-Nov-15 | Welding & cutting                                                                             | 9   | 60 |  |
| 41. | 27-Nov-15 | Manual Handling                                                                               | 15  | 30 |  |
| 42. | 28-Nov-15 | Cooking, food safety                                                                          | 17  | 20 |  |
| 43. | 29-Nov-15 | First Aid Training-1                                                                          | 24  | 45 |  |
| 44. | 29-Nov-15 | First Aid Training-2                                                                          | 6   | 30 |  |
| 45. | 29-Nov-15 | Fire Fighting i.e. Use of fire Extinguisher                                                   | 33  | 40 |  |
| 46. | 29-Nov-15 | Hot work permit, firefighting, blasting activity manual handling, work at height.             | 7   | 60 |  |
| 47. | 29-Nov-15 | Blasting activity firefighting use of extinguisher                                            | 11  | 45 |  |
| 48. | 29-Nov-15 | Work at height                                                                                | 33  | 30 |  |
| 49. | 2-Dec-15  | Third party training about explosive & blasting                                               | 22  | 90 |  |
| 50. | 2-Dec-15  | Environment awareness                                                                         | 16  | 30 |  |

Some photographic record of trainings conducted during the reporting period are presented below and training agenda is attached as **"Exhibit-09"**.

Figure E-1Pragmatic session on use of oil spill kit for workers