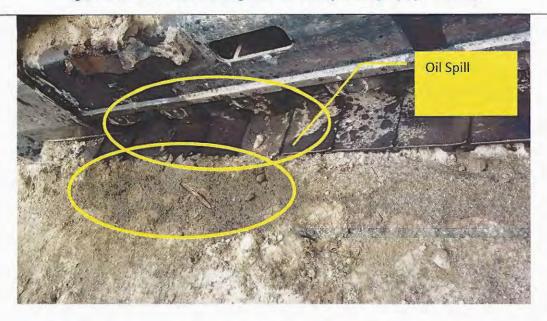

## i) Environmental Incident (EI)

The following is the summary of EI's reported during this period:

| Date               | Description                                                                                      | Status                                                                                  |  |  |  |
|--------------------|--------------------------------------------------------------------------------------------------|-----------------------------------------------------------------------------------------|--|--|--|
| 13th April 2015    | Sub-Contractor crawler machine operator during improper refueling spilled oil on soil.           | Closed-Spilled cleaned up.                                                              |  |  |  |
| 22nd June 2015     | Sub-Contractor disposed soil during excavation improperly leading with risk of going into River. | Closed-Soil collected after completion of access tracks and reused during construction. |  |  |  |
| 11th October 2015  | Sub-Contractor disposed soil during excavation improperly leading with risk of going into River. | Closed-Soil collected after completion of access tracks and reused during construction. |  |  |  |
| 21st November 2015 | Improper and damaged sedimentation ponds leading to contamination of soil near diversion tunnels | Closed-Sedimentation ponds prepared as per design and Good Industrial Practices.        |  |  |  |