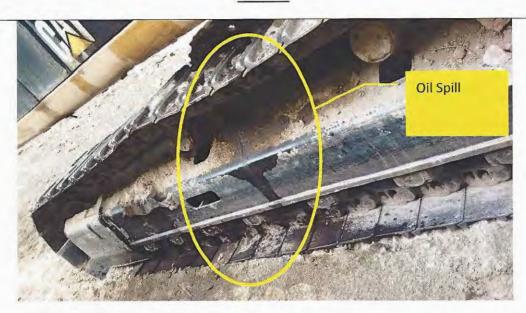

## i) Environmental Incident (EI)

The following is the summary of EI's reported during this period:

| Date               | Description                                                                                      | Status                                                                                  |  |  |  |
|--------------------|--------------------------------------------------------------------------------------------------|-----------------------------------------------------------------------------------------|--|--|--|
| 13th April 2015    | Sub-Contractor crawler machine operator during improper refueling spilled oil on soil.           | Closed-Spilled cleaned up.                                                              |  |  |  |
| 22nd June 2015     | Sub-Contractor disposed soil during excavation improperly leading with risk of going into River. | Closed-Soil collected after completion of access tracks and reused during construction. |  |  |  |
| 11th October 2015  | Sub-Contractor disposed soil during excavation improperly leading with risk of going into River. | Closed-Soil collected after completion of access tracks and reused during construction. |  |  |  |
| 21st November 2015 | Improper and damaged sedimentation ponds leading to contamination of soil near diversion tunnels | Closed-Sedimentation ponds prepared as per design and Good Industrial Practices.        |  |  |  |