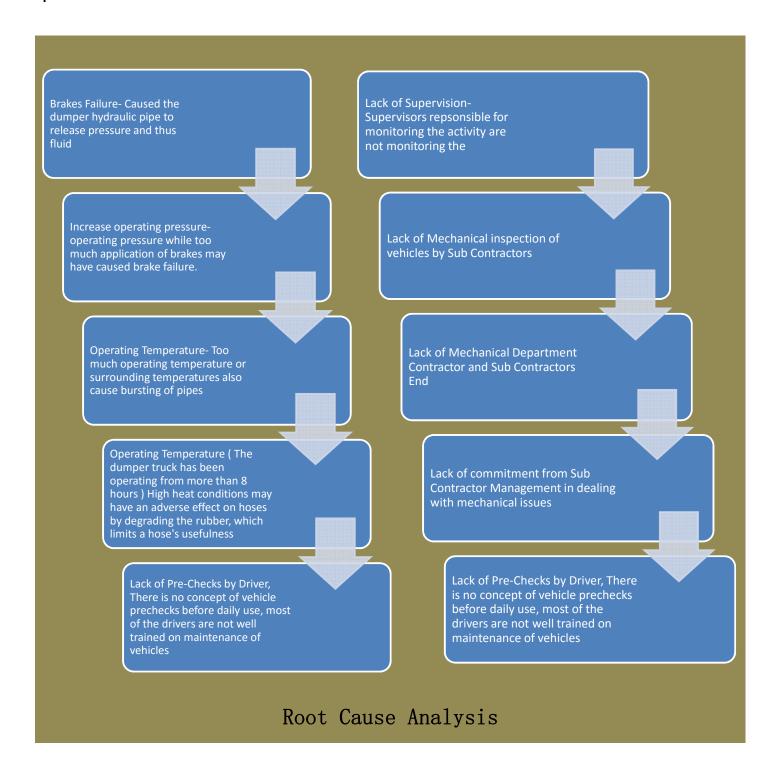

# k) Near Miss Incident (NMI)

The following is the summary of NMI's reported during this period:

| Date        | Description                                                                                                                                                                                                                                                                                                                                                                                                                                                                                                                              | Status                                                          |
|-------------|------------------------------------------------------------------------------------------------------------------------------------------------------------------------------------------------------------------------------------------------------------------------------------------------------------------------------------------------------------------------------------------------------------------------------------------------------------------------------------------------------------------------------------------|-----------------------------------------------------------------|
| 02-Feb-2015 | The Laborers were working on installing the concrete slabs of boundary wall behind the restaurant area. 3 Laborers, were working on placement of 80Kg concrete slab into the Columns manually. During loading the slabs a hand of worker came in slabs and got injured.                                                                                                                                                                                                                                                                  | Closed.                                                         |
| 05-Feb-2015 | Electric power supply line was disconnected when excavator boom touched the electric cable. The incident of 220V electric power supply line disconnection occurred at the construction site of Gulpur Hydropower Project (near Box Culvert Area E: 3288150.15 N: 1035073.62 See-attached pictures) .At time of incident Sub-Contractors were working on the pre-cast concrete pipes movement and relocation between Camp-A and Camp-B.                                                                                                   | Closed.                                                         |
| 05-Feb-2015 | Incident of vehicle slipping after rain reported and investigated.                                                                                                                                                                                                                                                                                                                                                                                                                                                                       | Closed                                                          |
| 10-Mar-2015 | After heavy rains, the main access track was reported to have                                                                                                                                                                                                                                                                                                                                                                                                                                                                            | Closed.                                                         |
| 14-Apr-2015 | During bridge concrete activity, Sub-Contractors trolley pulley failed which was transporting material to other side and fell in water.                                                                                                                                                                                                                                                                                                                                                                                                  | Closed.                                                         |
| 20-Apr-2015 | Pipes and loaded material fell down and slide after unloading activity in improper way without supervision and instructions. Third party supplier hand was injured minor                                                                                                                                                                                                                                                                                                                                                                 | Closed                                                          |
| 20-Apr-2015 | During construction works of building scaffolding pipes came down on worker which were already opened by another worker without informing workers under them.  Upon investigation it was found, the scaffolding pipes which fell on worker was already opened by other workers during the day. The persons who were working on the scaffolding were unaware of the pipe being already opened. During the course of opening the already opened pipe fell down on worker. Luckily no serious injuries except first aid.                    | Closed                                                          |
| 05-May-2015 | During material disposal activity, local goat came under the disposal point inside the project, which was missed by supervisor and thus got injured. The animals entered into project due to no secure boundaries.                                                                                                                                                                                                                                                                                                                       | Closed- Proper<br>compensation<br>was done by<br>involving CLO. |
| 10-May-2015 | A vehicle with empty fuel drums was following an alternate way when the main road was closed due to blasting activity therein. The vehicle in the narrow way had to slow down due to a water tanker on the same road. Instead of pulling over, the driver unfortunately accelerated the vehicle to hit the right side track where aggregate was stocked. The vehicle turned on its right door. The driver was safe with no injuries. The driver was sent to clinic for inspection, where he was declared medically fit with no injuries. | Closed.                                                         |
| 01-Aug-2015 | A dumper after unloading the muck at spoil tip "C" was travelling back to the project site. On the Pindi-Kotli road the driver found that his brakes were not working. He tried to stop the dumper, but he                                                                                                                                                                                                                                                                                                                               | Closed.                                                         |

|             | was unsuccessful & finally in order to save other vehicles and a few                                                        |                           |
|-------------|-----------------------------------------------------------------------------------------------------------------------------|---------------------------|
|             | visitors, he hit the mountain ditch on his right side to stop the dumper movement. It caused damage to the dumper parts but |                           |
| 09-Sep-2015 | luckily the helper remained safe during the incident.  Two separate working teams, one at a position above the other, were  | Closed.                   |
| 09-3ep-2015 | involved in mucking and excavation during construction of roads,                                                            | Giosea.                   |
|             | CR-02 and CR-05. A dozer working on CR-05 above the other                                                                   |                           |
|             | working dozer at CR-02, was stacking the muck on the edge at height                                                         |                           |
|             | which unfortunately hit the other dozer working down at CR-02. The                                                          |                           |
|             | dozer operator luckily survived the falling muck but the dozer was                                                          |                           |
|             | hit. There was no injuries reported except the material damage to the Dozer.                                                |                           |
| 10-Sep-2015 | There were fly-rocks generated from a blast at the outlet portal of                                                         | Closed.                   |
|             | diversion tunnels, when the sub-contractor company used                                                                     |                           |
|             | insufficient number of rubber mats to fully cover all the charged holes.                                                    |                           |
| 11-Sep-2015 | Two excavators were removing the muck material at night when in                                                             | Corrective                |
|             | the absence of site supervisor, the operators started to drop the                                                           | Action was                |
|             | material directly into river which was polluting the water. The                                                             | taken by                  |
|             | supervisor violated the HSE rules and regulations conveyed to him about his role in the conservation of environment.        | issuing<br>warning notice |
|             | about his role in the conservation of environment.                                                                          | for violation.            |
| 11-Sep-2015 | A dumper driven by Helper & not a licensed driver, slowly touched                                                           | Closed.                   |
|             | an employee of EPC Contractor, when the employee was walking                                                                |                           |
|             | from office towards his accommodation on the side of the road near                                                          |                           |
|             | the box culvert area. Fortunately, the helper survived without any injuries or pain.                                        |                           |
| 13-0ct-2015 | A tractor with a toed compressor was driven by a helper. When                                                               | Closed.                   |
|             | tractor was in incursion, suddenly it stopped, driver applied break                                                         |                           |
|             | and tried his best to stop tractor but failed in this effort. The tractor                                                   |                           |
|             | and compressor reversed in full speed. Due to stone placed behind                                                           |                           |
|             | the compressor, during reversing, the compressor turned over.  Tractor and driver both were safe.                           |                           |
| 11-Nov-2015 | One of the camp assistants got minor electrocuted by current in a                                                           | Closed.                   |
|             | valve inside laundry room at the Engineer's accommodation. He was                                                           |                           |
|             | trying to turn the valve off as the water was spread all around on the floor.                                               |                           |
| 13-Dec-2015 | The sub-contractor company's Project Manager was using cellular                                                             | Closed.                   |
|             | phone near the blasting area. He was about 35 meters away from the                                                          |                           |
|             | nearest hole being charged. He was quickly forbade from using the                                                           |                           |
|             | Phone & was asked to move outside the charging area, as it was against the safety protocols of blasting.                    |                           |
|             |                                                                                                                             |                           |

| Date        | Description                                                           | Status |
|-------------|-----------------------------------------------------------------------|--------|
| 10-May-2015 | A third party vehicle after refueling the generator started journey   | Closed |
|             | back to petrol pump. Due to blasting activity the vehicle was         |        |
|             | diverted towards another track which involved turn and slope.         |        |
|             | During its path the driver avoided hindrance by applying brakes but   |        |
|             | accelerator was pushed and vehicle turned over on road edge. The      |        |
|             | driver was safe with no injuries                                      |        |
| 01-Aug-2015 | A dumper truck driving at speed of 20 while disposing material at     | Closed |
|             | spoil tip-C and returning back faced mechanical problems with         |        |
|             | brakes and thus to avoid further collision with three vehicles parked |        |
|             | the vehicle was bumped into side wall of mountain. No serious         |        |
|             | injuries were reported except first aid was provided at site.         |        |
| 25-Nov-2015 | A project vehicle dumped into stationary dumper during fast           | Closed |
|             | reversing. No injuries, except minor damage to vehicle mirrors and    |        |
|             | body.                                                                 |        |