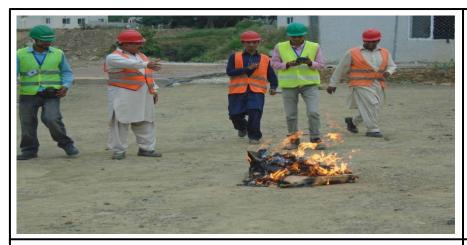

## n) Fire Incident (FI)

The following is the summary of FI's reported during this period:

| Date        | Description                                                        | Status |
|-------------|--------------------------------------------------------------------|--------|
| 29-Jun-2015 | During excavation and earth works on Ridge top an excavator caught | Closed |
|             | fire at 23:30hrs.                                                  |        |
|             | The onsite supervisor and excavator operators extinguished the     |        |
|             | flames on advice of HS Manager by disposing loose soil on the      |        |
|             | excavator fire at 23:45hrs. No injuries occurred.                  |        |

The detailed record for fire incidents are provided in **Exhibit-07**.