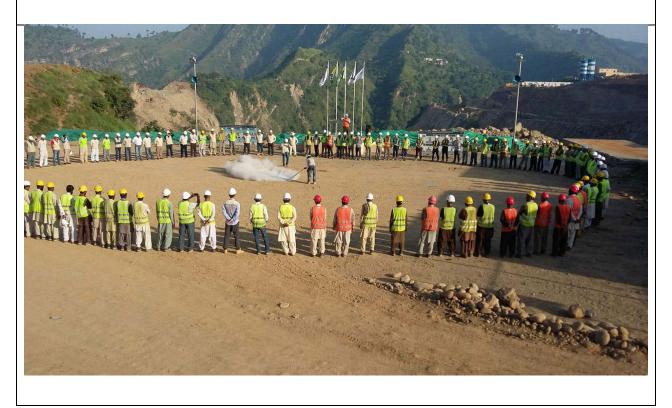

#### a) Environmental & Social Trainings

The EPC Contractor ensured that Personnel undergo basic environmental, social, safety, and health and safety trainings according to the specific job requirements. They shall be trained and qualified in the key elements of the job including documentation requirements such as, policies, plans, procedures and instructions etc. For every function, a job description with a specific training requirement is available with EPC Contractor. Training topics were updated at regular intervals whenever required or if new training was required e.g. new processes, new methods arises. Personnel carrying out training were qualified for the purpose and had the relevant skills and experience.