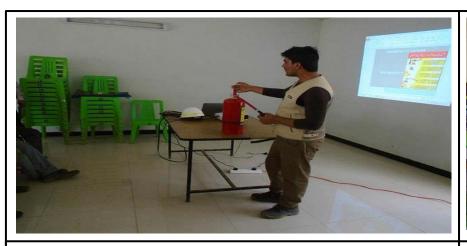

#### a) Environmental & Social Trainings

The EPC Contractor ensured that Personnel undergo basic environmental, social, safety, and health and safety trainings according to the specific job requirements. They shall be trained and qualified in the key elements of the job including documentation requirements such as, policies, plans, procedures and instructions etc. For every function, a job description with a specific training requirement is available with EPC Contractor. Training topics were updated at regular intervals whenever required or if new training was required e.g. new processes, new methods arises. Personnel carrying out training were qualified for the purpose and had the relevant skills and experience.