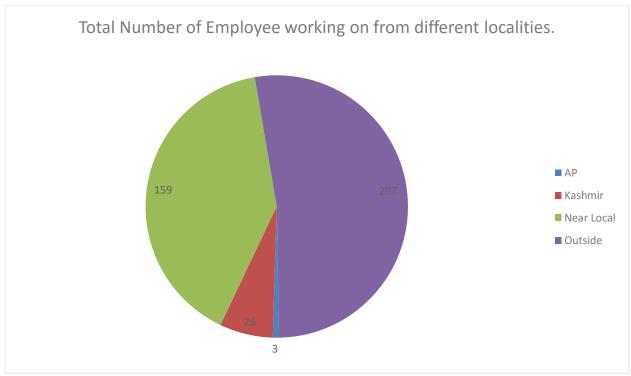

The database of trainings conducted during this period is presented in **Exhibit-09**.

| S-No | Date      | Topic                                                                              | Attendees | Duration | Notes |
|------|-----------|------------------------------------------------------------------------------------|-----------|----------|-------|
| 1.   | 3-Jan-15  | Blasting initiation ,charging and blasting                                         | 19        | 60       |       |
| 2.   | 29-Jan-15 | Blasting Safe Operating Procedures                                                 | 9         | 30       |       |
| 3.   | 1-Feb-15  | Deep cleaning of Restaurant                                                        | 7         | 45       |       |
| 4.   | 2-Feb-15  | Environmental Awareness and Sensitivity of Project                                 | 6         | 30       |       |
| 5.   | 14-Feb-15 | Explosive loading procedure, priming and handling                                  | 16        | 45       |       |
| 6.   | 15-Feb-15 | Use of Personal Protective Equipment                                               | 12        | 30       |       |
| 7.   | 15-Feb-15 | Environmental awareness                                                            | 10        | 35       |       |
| 8.   | 15-Feb-15 | Manual handling , Personal Protective<br>Equipment, and environmental awareness    | 12        | 60       |       |
| 9.   | 15-Feb-15 | Personal Protective Equipment training                                             | 18        | 30       |       |
| 10.  | 19-Feb-15 | Electrical hazards                                                                 | 7         | 30       |       |
| 11.  | 19-Feb-15 | Manual handling , common injuries , and Personal Protective Equipment requirements | 9         | 105      |       |
| 12.  | 19-Feb-15 | Charging & blasting                                                                | 9         | 45       |       |
| 13.  | 28-Feb-15 | Proper use of Personal Protective Equipment                                        | 24        | 45       |       |
| 14.  | 28-Feb-15 | Housekeeping proper place of material                                              |           | 30       |       |
| 15.  | 28-Feb-15 | Manual handling how to carry weight and how handle it                              | 23        | 45       |       |
| 16.  | 2-Mar-15  | Induction training                                                                 | 13        | 30       |       |
| 17.  | 15-Mar-15 | House keeping                                                                      | 10        | 30       |       |
| 18.  | 31-Mar-15 | Permit to work & incident reporting                                                | 13        | 45       |       |
| 19.  | 10-Apr-15 | Training on tunnels HSE Plan                                                       | 29        | 30       |       |
| 20.  | 10-May-15 | Confined space hazards, prevention and controls                                    | 5         | 80       |       |
| 21.  | 14 Apr 15 | Environmental awareness                                                            | 10        | 30       |       |
| 22.  | 31-May-15 | How to do hot work activities                                                      | 25        | 45       |       |
| 23.  | 13-Jun-15 | Blasting activities                                                                | 1         | 35       |       |
| 24.  | 4-Jul-15  | Welding & lifting                                                                  | 16        | 60       |       |
| 25.  | 31-Jul-15 | Training of dumper drivers about over speed                                        | 15        | 30       |       |

| 26. | 15-Aug-15 | Health & hygiene housekeeping floors , glasses water                                          | 19  | 60 |  |
|-----|-----------|-----------------------------------------------------------------------------------------------|-----|----|--|
| 27. | 4-0ct-15  | Blasting & charging technical and safe operating procedures                                   | 5   | 30 |  |
| 28. | 10-0ct-15 | Health & Hygiene                                                                              | 3   | 45 |  |
| 29. | 11-0ct-15 | Manual Handling                                                                               | 222 | 30 |  |
| 30. | 2-Nov-15  | Manual handling                                                                               | 16  | 25 |  |
| 31. | 2-Nov-15  | Scaffold Erection                                                                             | 3   | 45 |  |
| 32. | 9-Nov-15  | Dressing, housekeeping, no smoking & cleaning                                                 | 22  | 30 |  |
| 33. | 10-Nov-15 | Charging and blasting                                                                         | 7   | 20 |  |
| 34. | 23-Nov-15 | Health & Hygiene                                                                              | 20  | 45 |  |
| 35. | 24-Nov-15 | Above driving safety "Use seat belt"                                                          | 13  | 45 |  |
| 36. | 25-Nov-15 | About welding cutting hazards. How to use fire extinguisher. Electric cables.                 | 9   | 30 |  |
| 37. | 25-Nov-15 | Unsafe acts and unsafe condition reporting ,<br>National Park importance , Toolbox Importance | 14  | 40 |  |
| 38. | 25-Nov-15 | Food waste management                                                                         | 16  | 25 |  |
| 39. | 26-Nov-15 | Deep cleaning                                                                                 | 16  | 45 |  |
| 40. | 27-Nov-15 | Welding & cutting                                                                             | 9   | 60 |  |
| 41. | 27-Nov-15 | Manual Handling                                                                               | 15  | 30 |  |
| 42. | 28-Nov-15 | Cooking, food safety                                                                          | 17  | 20 |  |
| 43. | 29-Nov-15 | First Aid Training-1                                                                          | 24  | 45 |  |
| 44. | 29-Nov-15 | First Aid Training-2                                                                          | 6   | 30 |  |
| 45. | 29-Nov-15 | Fire Fighting i.e. Use of fire Extinguisher                                                   | 33  | 40 |  |
| 46. | 29-Nov-15 | Hot work permit, firefighting, blasting activity manual handling, work at height.             | 7   | 60 |  |
| 47. | 29-Nov-15 | Blasting activity firefighting use of extinguisher                                            | 11  | 45 |  |
| 48. | 29-Nov-15 | Work at height                                                                                | 33  | 30 |  |
| 49. | 2-Dec-15  | Third party training about explosive & blasting                                               | 22  | 90 |  |
| 50. | 2-Dec-15  | Environment awareness                                                                         | 16  | 30 |  |

Some photographic record of trainings conducted during the reporting period are presented below and training agenda is attached as **"Exhibit-09"**.

Figure E-1Pragmatic session on use of oil spill kit for workers