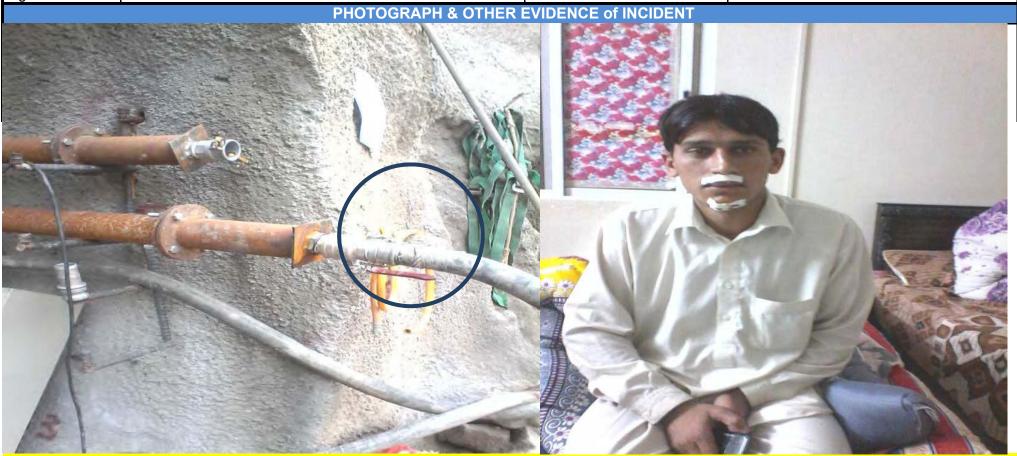

| Date        | Description                                                                                                                                                                                                                                                                                                                                                                                                                                                                                                                                                                              | Status |
|-------------|------------------------------------------------------------------------------------------------------------------------------------------------------------------------------------------------------------------------------------------------------------------------------------------------------------------------------------------------------------------------------------------------------------------------------------------------------------------------------------------------------------------------------------------------------------------------------------------|--------|
| 23-0ct-2015 | On 23rd October 2015 after a routine blast inside tunnels at 18:45 hrs shotcrete work was being carried out by Sub-Contractor Sambu workers                                                                                                                                                                                                                                                                                                                                                                                                                                              | Closed |
|             | in tunnel-2. The shotcrte work was delayed because gasket was ruptured between steel pipes junction and the air pressure was not sufficient for shotcrete work. Foreman instructed Helper to open the joint of rubber hose (to connect it directly with shotcrete machine with addition of other                                                                                                                                                                                                                                                                                         |        |
|             | rubber hoses) the one end of which was connected with compressor and other with steel pipeline. Helper after turning off the compressor opened the joint between rubber hose and steel pipeline without release of stored                                                                                                                                                                                                                                                                                                                                                                |        |
|             | air pressure with which the rubber hose hit his upper lip and chin. He was provided emergency rescue in ambulance at site and rushed to District Hospital at Kotli for Medical treatment.                                                                                                                                                                                                                                                                                                                                                                                                |        |
| 12-Dec-2016 | On 12th December 2016, during a violence activity between workers on issue of using bed and arguments had fight which resulted in the injury of worker. One of the worker was injured who was rushed to the project clinic for first aid and them to DHQ for medical treatment further. Luckily the patient recovered to normal condition & started working when returned back to site.                                                                                                                                                                                                  | Closed |
| 13-Dec-2016 | On 13 December 2016 three labors manually tried to pick up diesel fuel drums while loading them onto dozer. During the manual loading activity one of the labor finger came under the fuel drum which injured his finger. He was given first aid on the spot using the first aid kit of one of the vehicles there. The injured was quickly shifted to the project clinic. The Paramedic Mr. Hannan Rasheed attended the patient. He gave him basic first aid & referred him to the District Head Quarter Hospital, Kotli, for getting his hand examined with X-rays & further treatment. | Closed |