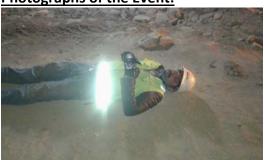

#### g) Medical Treatment Case (MTC)

Three medical treatment cases were reported during the reporting period in October and December 2015. The following is the summary of MTC's reported during this period:

| Date        | Description                                                                                                                                                                                                                                                                                                                                                                                                                                                                                                                                                                              | Status |
|-------------|------------------------------------------------------------------------------------------------------------------------------------------------------------------------------------------------------------------------------------------------------------------------------------------------------------------------------------------------------------------------------------------------------------------------------------------------------------------------------------------------------------------------------------------------------------------------------------------|--------|
| 23-0ct-2015 | On 23rd October 2015 after a routine blast inside tunnels at 18:45 hrs shotcrete work was being carried out by Sub-Contractor Sambu workers                                                                                                                                                                                                                                                                                                                                                                                                                                              | Closed |
|             | in tunnel-2. The shotcrte work was delayed because gasket was ruptured between steel pipes junction and the air pressure was not sufficient for shotcrete work. Foreman instructed Helper to open the joint of rubber hose (to connect it directly with shotcrete machine with addition of other                                                                                                                                                                                                                                                                                         |        |
|             | rubber hoses) the one end of which was connected with compressor and other with steel pipeline. Helper after turning off the compressor opened the joint between rubber hose and steel pipeline without release of stored                                                                                                                                                                                                                                                                                                                                                                |        |
|             | air pressure with which the rubber hose hit his upper lip and chin. He was provided emergency rescue in ambulance at site and rushed to District Hospital at Kotli for Medical treatment.                                                                                                                                                                                                                                                                                                                                                                                                |        |
| 12-Dec-2016 | On 12th December 2016, during a violence activity between workers on issue of using bed and arguments had fight which resulted in the injury of worker. One of the worker was injured who was rushed to the project clinic for first aid and them to DHQ for medical treatment further. Luckily the patient recovered to normal condition & started working when returned back to site.                                                                                                                                                                                                  | Closed |
| 13-Dec-2016 | On 13 December 2016 three labors manually tried to pick up diesel fuel drums while loading them onto dozer. During the manual loading activity one of the labor finger came under the fuel drum which injured his finger. He was given first aid on the spot using the first aid kit of one of the vehicles there. The injured was quickly shifted to the project clinic. The Paramedic Mr. Hannan Rasheed attended the patient. He gave him basic first aid & referred him to the District Head Quarter Hospital, Kotli, for getting his hand examined with X-rays & further treatment. | Closed |