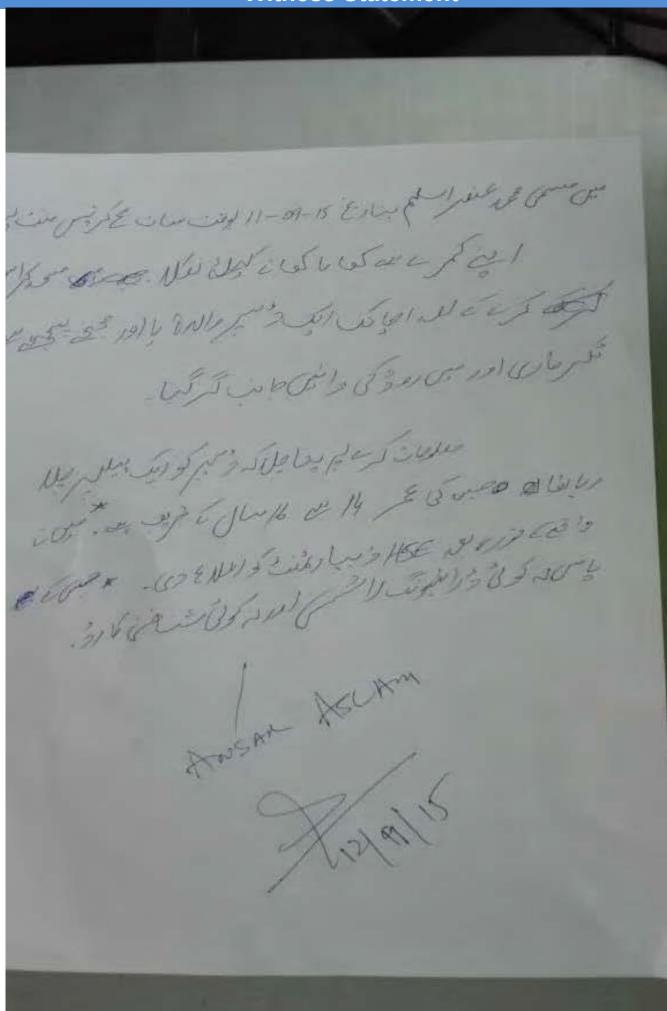

| Date        | Description                                                                                                                                                                                                                                                                                                                                                                                                                                                                                                                                                                              | Status |
|-------------|------------------------------------------------------------------------------------------------------------------------------------------------------------------------------------------------------------------------------------------------------------------------------------------------------------------------------------------------------------------------------------------------------------------------------------------------------------------------------------------------------------------------------------------------------------------------------------------|--------|
| 23-0ct-2015 | On 23rd October 2015 after a routine blast inside tunnels at 18:45 hrs shotcrete work was being carried out by Sub-Contractor Sambu workers                                                                                                                                                                                                                                                                                                                                                                                                                                              | Closed |
|             | in tunnel-2. The shotcrte work was delayed because gasket was ruptured between steel pipes junction and the air pressure was not sufficient for shotcrete work. Foreman instructed Helper to open the joint of rubber hose (to connect it directly with shotcrete machine with addition of other                                                                                                                                                                                                                                                                                         |        |
|             | rubber hoses) the one end of which was connected with compressor and other with steel pipeline. Helper after turning off the compressor opened the joint between rubber hose and steel pipeline without release of stored                                                                                                                                                                                                                                                                                                                                                                |        |
|             | air pressure with which the rubber hose hit his upper lip and chin. He was provided emergency rescue in ambulance at site and rushed to District Hospital at Kotli for Medical treatment.                                                                                                                                                                                                                                                                                                                                                                                                |        |
| 12-Dec-2016 | On 12th December 2016, during a violence activity between workers on issue of using bed and arguments had fight which resulted in the injury of worker. One of the worker was injured who was rushed to the project clinic for first aid and them to DHQ for medical treatment further. Luckily the patient recovered to normal condition & started working when returned back to site.                                                                                                                                                                                                  | Closed |
| 13-Dec-2016 | On 13 December 2016 three labors manually tried to pick up diesel fuel drums while loading them onto dozer. During the manual loading activity one of the labor finger came under the fuel drum which injured his finger. He was given first aid on the spot using the first aid kit of one of the vehicles there. The injured was quickly shifted to the project clinic. The Paramedic Mr. Hannan Rasheed attended the patient. He gave him basic first aid & referred him to the District Head Quarter Hospital, Kotli, for getting his hand examined with X-rays & further treatment. | Closed |