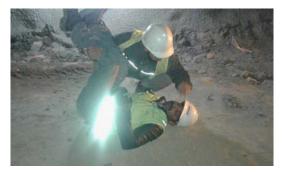

#### g) Medical Treatment Case (MTC)

Three medical treatment cases were reported during the reporting period in October and December 2015. The following is the summary of MTC's reported during this period:

| Date        | Description                                                                                                                                                                                                                                                                                                                                                                                                                                                                                                                                                                              | Status |
|-------------|------------------------------------------------------------------------------------------------------------------------------------------------------------------------------------------------------------------------------------------------------------------------------------------------------------------------------------------------------------------------------------------------------------------------------------------------------------------------------------------------------------------------------------------------------------------------------------------|--------|
| 23-0ct-2015 | On 23rd October 2015 after a routine blast inside tunnels at 18:45 hrs shotcrete work was being carried out by Sub-Contractor Sambu workers                                                                                                                                                                                                                                                                                                                                                                                                                                              | Closed |
|             | in tunnel-2. The shotcrte work was delayed because gasket was ruptured between steel pipes junction and the air pressure was not sufficient for shotcrete work. Foreman instructed Helper to open the joint of rubber hose (to connect it directly with shotcrete machine with addition of other                                                                                                                                                                                                                                                                                         |        |
|             | rubber hoses) the one end of which was connected with compressor and other with steel pipeline. Helper after turning off the compressor opened the joint between rubber hose and steel pipeline without release of stored                                                                                                                                                                                                                                                                                                                                                                |        |
|             | air pressure with which the rubber hose hit his upper lip and chin. He was provided emergency rescue in ambulance at site and rushed to District Hospital at Kotli for Medical treatment.                                                                                                                                                                                                                                                                                                                                                                                                |        |
| 12-Dec-2016 | On 12th December 2016, during a violence activity between workers on issue of using bed and arguments had fight which resulted in the injury of worker. One of the worker was injured who was rushed to the project clinic for first aid and them to DHQ for medical treatment further. Luckily the patient recovered to normal condition & started working when returned back to site.                                                                                                                                                                                                  | Closed |
| 13-Dec-2016 | On 13 December 2016 three labors manually tried to pick up diesel fuel drums while loading them onto dozer. During the manual loading activity one of the labor finger came under the fuel drum which injured his finger. He was given first aid on the spot using the first aid kit of one of the vehicles there. The injured was quickly shifted to the project clinic. The Paramedic Mr. Hannan Rasheed attended the patient. He gave him basic first aid & referred him to the District Head Quarter Hospital, Kotli, for getting his hand examined with X-rays & further treatment. | Closed |