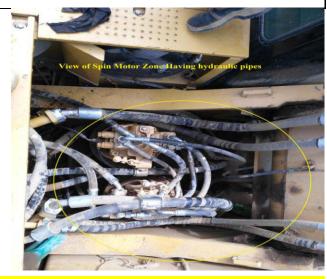

# k) Near Miss Incident (NMI)

The following is the summary of NMI's reported during this period:

| Date        | Description                                                                                                                                                                                                                                                                                                                                                                                                                                                                                                                              | Status                                                          |
|-------------|------------------------------------------------------------------------------------------------------------------------------------------------------------------------------------------------------------------------------------------------------------------------------------------------------------------------------------------------------------------------------------------------------------------------------------------------------------------------------------------------------------------------------------------|-----------------------------------------------------------------|
| 02-Feb-2015 | The Laborers were working on installing the concrete slabs of boundary wall behind the restaurant area. 3 Laborers, were working on placement of 80Kg concrete slab into the Columns manually. During loading the slabs a hand of worker came in slabs and got injured.                                                                                                                                                                                                                                                                  | Closed.                                                         |
| 05-Feb-2015 | Electric power supply line was disconnected when excavator boom touched the electric cable. The incident of 220V electric power supply line disconnection occurred at the construction site of Gulpur Hydropower Project (near Box Culvert Area E: 3288150.15 N: 1035073.62 See-attached pictures) .At time of incident Sub-Contractors were working on the pre-cast concrete pipes movement and relocation between Camp-A and Camp-B.                                                                                                   | Closed.                                                         |
| 05-Feb-2015 | Incident of vehicle slipping after rain reported and investigated.                                                                                                                                                                                                                                                                                                                                                                                                                                                                       | Closed                                                          |
| 10-Mar-2015 | After heavy rains, the main access track was reported to have                                                                                                                                                                                                                                                                                                                                                                                                                                                                            | Closed.                                                         |
| 14-Apr-2015 | During bridge concrete activity, Sub-Contractors trolley pulley failed which was transporting material to other side and fell in water.                                                                                                                                                                                                                                                                                                                                                                                                  | Closed.                                                         |
| 20-Apr-2015 | Pipes and loaded material fell down and slide after unloading activity in improper way without supervision and instructions. Third party supplier hand was injured minor                                                                                                                                                                                                                                                                                                                                                                 | Closed                                                          |
| 20-Apr-2015 | During construction works of building scaffolding pipes came down on worker which were already opened by another worker without informing workers under them.  Upon investigation it was found, the scaffolding pipes which fell on worker was already opened by other workers during the day. The persons who were working on the scaffolding were unaware of the pipe being already opened. During the course of opening the already opened pipe fell down on worker. Luckily no serious injuries except first aid.                    | Closed                                                          |
| 05-May-2015 | During material disposal activity, local goat came under the disposal point inside the project, which was missed by supervisor and thus got injured. The animals entered into project due to no secure boundaries.                                                                                                                                                                                                                                                                                                                       | Closed- Proper<br>compensation<br>was done by<br>involving CLO. |
| 10-May-2015 | A vehicle with empty fuel drums was following an alternate way when the main road was closed due to blasting activity therein. The vehicle in the narrow way had to slow down due to a water tanker on the same road. Instead of pulling over, the driver unfortunately accelerated the vehicle to hit the right side track where aggregate was stocked. The vehicle turned on its right door. The driver was safe with no injuries. The driver was sent to clinic for inspection, where he was declared medically fit with no injuries. | Closed.                                                         |
| 01-Aug-2015 | A dumper after unloading the muck at spoil tip "C" was travelling back to the project site. On the Pindi-Kotli road the driver found that his brakes were not working. He tried to stop the dumper, but he                                                                                                                                                                                                                                                                                                                               | Closed.                                                         |

|             | was unsuccessful & finally in order to save other vehicles and a few                                                        |                           |
|-------------|-----------------------------------------------------------------------------------------------------------------------------|---------------------------|
|             | visitors, he hit the mountain ditch on his right side to stop the dumper movement. It caused damage to the dumper parts but |                           |
| 09-Sep-2015 | luckily the helper remained safe during the incident.  Two separate working teams, one at a position above the other, were  | Closed.                   |
| 09-3ep-2015 | involved in mucking and excavation during construction of roads,                                                            | Giosea.                   |
|             | CR-02 and CR-05. A dozer working on CR-05 above the other                                                                   |                           |
|             | working dozer at CR-02, was stacking the muck on the edge at height                                                         |                           |
|             | which unfortunately hit the other dozer working down at CR-02. The                                                          |                           |
|             | dozer operator luckily survived the falling muck but the dozer was                                                          |                           |
|             | hit. There was no injuries reported except the material damage to the Dozer.                                                |                           |
| 10-Sep-2015 | There were fly-rocks generated from a blast at the outlet portal of                                                         | Closed.                   |
|             | diversion tunnels, when the sub-contractor company used                                                                     |                           |
|             | insufficient number of rubber mats to fully cover all the charged holes.                                                    |                           |
| 11-Sep-2015 | Two excavators were removing the muck material at night when in                                                             | Corrective                |
|             | the absence of site supervisor, the operators started to drop the                                                           | Action was                |
|             | material directly into river which was polluting the water. The                                                             | taken by                  |
|             | supervisor violated the HSE rules and regulations conveyed to him about his role in the conservation of environment.        | issuing<br>warning notice |
|             | about his role in the conservation of environment.                                                                          | for violation.            |
| 11-Sep-2015 | A dumper driven by Helper & not a licensed driver, slowly touched                                                           | Closed.                   |
|             | an employee of EPC Contractor, when the employee was walking                                                                |                           |
|             | from office towards his accommodation on the side of the road near                                                          |                           |
|             | the box culvert area. Fortunately, the helper survived without any injuries or pain.                                        |                           |
| 13-0ct-2015 | A tractor with a toed compressor was driven by a helper. When                                                               | Closed.                   |
|             | tractor was in incursion, suddenly it stopped, driver applied break                                                         |                           |
|             | and tried his best to stop tractor but failed in this effort. The tractor                                                   |                           |
|             | and compressor reversed in full speed. Due to stone placed behind                                                           |                           |
|             | the compressor, during reversing, the compressor turned over.  Tractor and driver both were safe.                           |                           |
| 11-Nov-2015 | One of the camp assistants got minor electrocuted by current in a                                                           | Closed.                   |
|             | valve inside laundry room at the Engineer's accommodation. He was                                                           |                           |
|             | trying to turn the valve off as the water was spread all around on the floor.                                               |                           |
| 13-Dec-2015 | The sub-contractor company's Project Manager was using cellular                                                             | Closed.                   |
|             | phone near the blasting area. He was about 35 meters away from the                                                          |                           |
|             | nearest hole being charged. He was quickly forbade from using the                                                           |                           |
|             | Phone & was asked to move outside the charging area, as it was against the safety protocols of blasting.                    |                           |
|             |                                                                                                                             |                           |