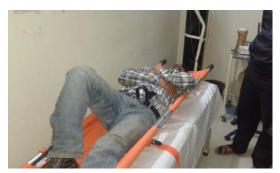

| Date        | Description                                                                                                                                                                                                                                                                                                                                                                                                                                                                                                                                                                              | Status |
|-------------|------------------------------------------------------------------------------------------------------------------------------------------------------------------------------------------------------------------------------------------------------------------------------------------------------------------------------------------------------------------------------------------------------------------------------------------------------------------------------------------------------------------------------------------------------------------------------------------|--------|
| 23-0ct-2015 | On 23rd October 2015 after a routine blast inside tunnels at 18:45 hrs shotcrete work was being carried out by Sub-Contractor Sambu workers                                                                                                                                                                                                                                                                                                                                                                                                                                              | Closed |
|             | in tunnel-2. The shotcrte work was delayed because gasket was ruptured between steel pipes junction and the air pressure was not sufficient for shotcrete work. Foreman instructed Helper to open the joint of rubber hose (to connect it directly with shotcrete machine with addition of other                                                                                                                                                                                                                                                                                         |        |
|             | rubber hoses) the one end of which was connected with compressor and other with steel pipeline. Helper after turning off the compressor opened the joint between rubber hose and steel pipeline without release of stored                                                                                                                                                                                                                                                                                                                                                                |        |
|             | air pressure with which the rubber hose hit his upper lip and chin. He was provided emergency rescue in ambulance at site and rushed to District Hospital at Kotli for Medical treatment.                                                                                                                                                                                                                                                                                                                                                                                                |        |
| 12-Dec-2016 | On 12th December 2016, during a violence activity between workers on issue of using bed and arguments had fight which resulted in the injury of worker. One of the worker was injured who was rushed to the project clinic for first aid and them to DHQ for medical treatment further. Luckily the patient recovered to normal condition & started working when returned back to site.                                                                                                                                                                                                  | Closed |
| 13-Dec-2016 | On 13 December 2016 three labors manually tried to pick up diesel fuel drums while loading them onto dozer. During the manual loading activity one of the labor finger came under the fuel drum which injured his finger. He was given first aid on the spot using the first aid kit of one of the vehicles there. The injured was quickly shifted to the project clinic. The Paramedic Mr. Hannan Rasheed attended the patient. He gave him basic first aid & referred him to the District Head Quarter Hospital, Kotli, for getting his hand examined with X-rays & further treatment. | Closed |