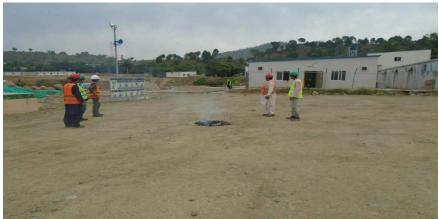

## n) Fire Incident (FI)

The following is the summary of FI's reported during this period:

| Date        | Description                                                        | Status |
|-------------|--------------------------------------------------------------------|--------|
| 29-Jun-2015 | During excavation and earth works on Ridge top an excavator caught | Closed |
|             | fire at 23:30hrs.                                                  |        |
|             | The onsite supervisor and excavator operators extinguished the     |        |
|             | flames on advice of HS Manager by disposing loose soil on the      |        |
|             | excavator fire at 23:45hrs. No injuries occurred.                  |        |

The detailed record for fire incidents are provided in **Exhibit-07**.