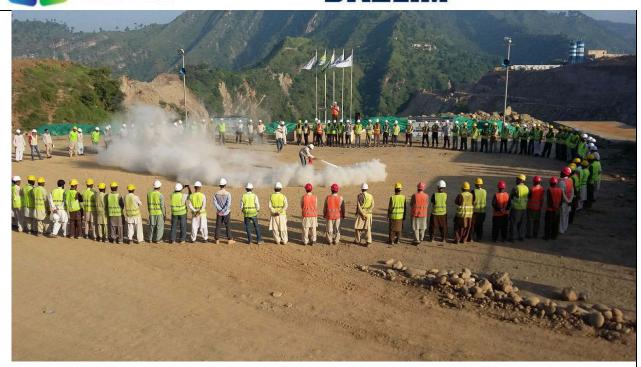

#### a) Environmental & Social Trainings

The EPC Contractor ensured that Personnel undergo basic environmental, social, safety, and health and safety trainings according to the specific job requirements. They shall be trained and qualified in the key elements of the job including documentation requirements such as, policies, plans, procedures and instructions etc. For every function, a job description with a specific training requirement is available with EPC Contractor. Training topics were updated at regular intervals whenever required or if new training was required e.g. new processes, new methods arises. Personnel carrying out training were qualified for the purpose and had the relevant skills and experience.