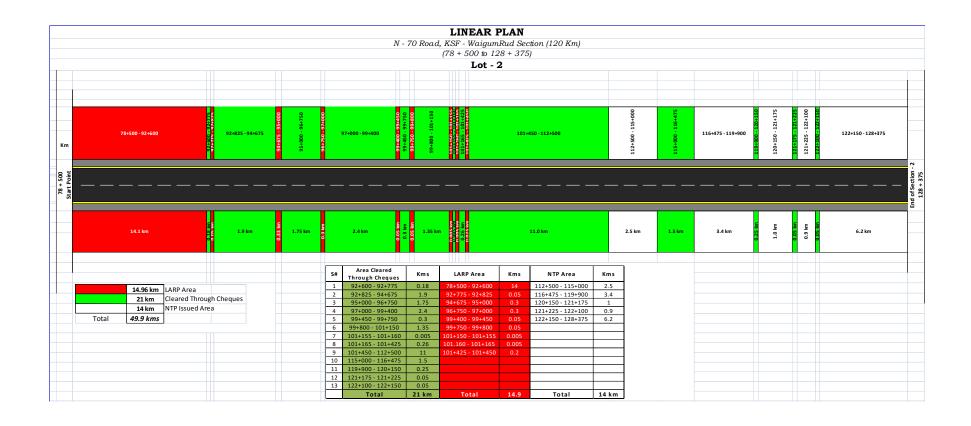

#### 3.1. Sections where Compensation is fully paid:

14. Based on available LAR funds, instead of starting delivery of compensation in all LAR sections throughout project corridor, a structured payment plan was devised to limit the payment process in selected sections in both contract packages (Lot-1 and Lot-2) for ensuring full implementation of RP is achieved to that extent and sections where RP implementation is confirmed could be cleared for construction activity. The table below represents the sections for which LAR implementation is achieved satisfactorily and 126 DPs have been paid their entitled compensation and allowances while the efforts are in progress to outreach and deliver compensation cheques to 8 DPs. The issues that restricted payment to 8 DPs by close of monitoring period included unavailability of DPs in the project area (6 DPs) and DPs having internal disputes (2 DPs). The relatives of the DPs living in project area and local notables are being coordinated to approach and deliver the compensation cheques to unpaid DPs. The Sections where RP implementation is completed are shown in linear plans attached as **Annexure** – II.

Table. 3.2: Shows below the Area Cleared by Cheques.

LOT - 1 LOT - 2

| S | Compensation      | IZMa    | DPs  | Status | S# | Compensation      | l/ma  | DPs  | Status |
|---|-------------------|---------|------|--------|----|-------------------|-------|------|--------|
| # | paid LAR sections | KMs     | Paid | Unpaid | 5# | paid LAR sections | Kms   | Paid | Unpaid |
| 1 | 29+400 - 34+600   | 5.2     | 8    | Nil    | 1  | 92+600 - 92+775   | 0.18  | 7    | Nil    |
| 2 | 44+250 - 44+700   | 0.45    | 2    | Nil    | 2  | 92+825 - 94+675   | 1.9   | 9    | Nil    |
| 3 | 48+825 - 50+800   | 2       | 3    | Nil    | 3  | 95+000 - 96+750   | 1.75  | 13   | Nil    |
| 4 | 51+950 - 53+450   | 1.5     | 4    | Nil    | 4  | 97+000 - 99+400   | 2.4   | 24   | Nil    |
| 5 | 53+480 - 56+000   | 2.5     | 5    | Nil    | 5  | 99+450 - 99+750   | 0.3   | 6    | Nil    |
| 6 | 56+100 - 60+000   | 3.9     | 7    | Nil    | 6  | 99+800 - 101+150  | 1.35  | 11   | Nil    |
|   |                   |         |      |        | 7  | 101+155 - 101+160 | 0.005 | 2    | Nil    |
|   |                   |         |      |        | 8  | 101+165 - 101+425 | 0.26  | 6    | Nil    |
|   |                   |         |      |        | 9  | 101+450 - 112+500 | 11    | 9    | Nil    |
|   |                   |         |      |        | 10 | 115+000 - 116+475 | 1.5   | 5    | Nil    |
|   |                   |         |      |        | 11 | 119+900 - 120+150 | 0.25  | 1    | Nil    |
|   |                   |         |      |        | 12 | 121+175 - 121+225 | 0.05  | 7    | Nil    |
|   |                   |         |      |        | 13 | 122+100 - 122+150 | 0.05  | 5    | Nil    |
|   | Total             | 15.6 Km | 29   |        |    | Total             | 21 Km | 105  |        |

15. As the RP has been implemented in 15.6 Km and 21 km of withheld LAR sections as mentioned in table above for both contract packages (Lot-1 and Lot-2) and could be considered to allow construction activity. Based on achieved progress a linear plan is attached as Annex-II showing sections where LAR implementation is completed (green), the sections where RP implementation is still ongoing (red) LAR free sections (white) where project works were

allowed and progressing. The ADB may consider to allow construction in 15.56 KM in Lot-1 and 21 KM in Lot-2 (areas shown in green in attached linear plan) so the said sections could be handed over to contractor for construction.