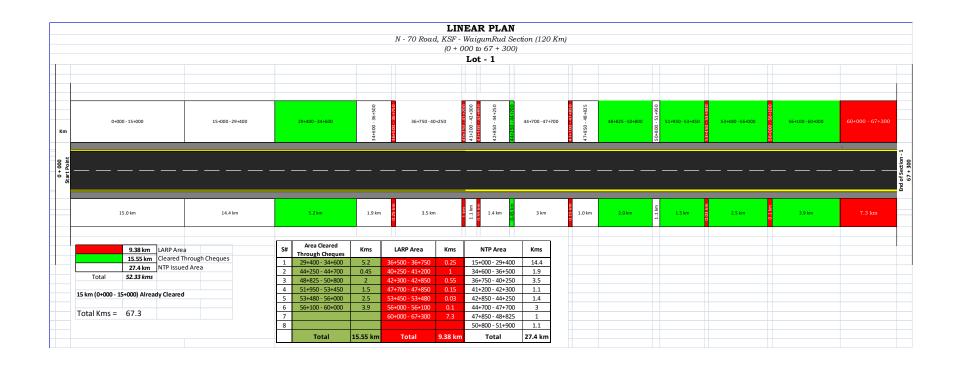

#### 3.1. Sections where Compensation is fully paid:

14. Based on available LAR funds, instead of starting delivery of compensation in all LAR sections throughout project corridor, a structured payment plan was devised to limit the payment process in selected sections in both contract packages (Lot-1 and Lot-2) for ensuring full implementation of RP is achieved to that extent and sections where RP implementation is confirmed could be cleared for construction activity. The table below represents the sections for which LAR implementation is achieved satisfactorily and 126 DPs have been paid their entitled compensation and allowances while the efforts are in progress to outreach and deliver compensation cheques to 8 DPs. The issues that restricted payment to 8 DPs by close of monitoring period included unavailability of DPs in the project area (6 DPs) and DPs having internal disputes (2 DPs). The relatives of the DPs living in project area and local notables are being coordinated to approach and deliver the compensation cheques to unpaid DPs. The Sections where RP implementation is completed are shown in linear plans attached as **Annexure** – II.

Table. 3.2: Shows below the Area Cleared by Cheques.

LOT - 1 LOT - 2

| S | Compensation      | IZMa    | DPs  | Status | S# | Compensation      | l/ma  | DPs  | Status |
|---|-------------------|---------|------|--------|----|-------------------|-------|------|--------|
| # | paid LAR sections | KMs     | Paid | Unpaid | 5# | paid LAR sections | Kms   | Paid | Unpaid |
| 1 | 29+400 - 34+600   | 5.2     | 8    | Nil    | 1  | 92+600 - 92+775   | 0.18  | 7    | Nil    |
| 2 | 44+250 - 44+700   | 0.45    | 2    | Nil    | 2  | 92+825 - 94+675   | 1.9   | 9    | Nil    |
| 3 | 48+825 - 50+800   | 2       | 3    | Nil    | 3  | 95+000 - 96+750   | 1.75  | 13   | Nil    |
| 4 | 51+950 - 53+450   | 1.5     | 4    | Nil    | 4  | 97+000 - 99+400   | 2.4   | 24   | Nil    |
| 5 | 53+480 - 56+000   | 2.5     | 5    | Nil    | 5  | 99+450 - 99+750   | 0.3   | 6    | Nil    |
| 6 | 56+100 - 60+000   | 3.9     | 7    | Nil    | 6  | 99+800 - 101+150  | 1.35  | 11   | Nil    |
|   |                   |         |      |        | 7  | 101+155 - 101+160 | 0.005 | 2    | Nil    |
|   |                   |         |      |        | 8  | 101+165 - 101+425 | 0.26  | 6    | Nil    |
|   |                   |         |      |        | 9  | 101+450 - 112+500 | 11    | 9    | Nil    |
|   |                   |         |      |        | 10 | 115+000 - 116+475 | 1.5   | 5    | Nil    |
|   |                   |         |      |        | 11 | 119+900 - 120+150 | 0.25  | 1    | Nil    |
|   |                   |         |      |        | 12 | 121+175 - 121+225 | 0.05  | 7    | Nil    |
|   |                   |         |      |        | 13 | 122+100 - 122+150 | 0.05  | 5    | Nil    |
|   | Total             | 15.6 Km | 29   |        |    | Total             | 21 Km | 105  |        |

15. As the RP has been implemented in 15.6 Km and 21 km of withheld LAR sections as mentioned in table above for both contract packages (Lot-1 and Lot-2) and could be considered to allow construction activity. Based on achieved progress a linear plan is attached as Annex-II showing sections where LAR implementation is completed (green), the sections where RP implementation is still ongoing (red) LAR free sections (white) where project works were

allowed and progressing. The ADB may consider to allow construction in 15.56 KM in Lot-1 and 21 KM in Lot-2 (areas shown in green in attached linear plan) so the said sections could be handed over to contractor for construction.