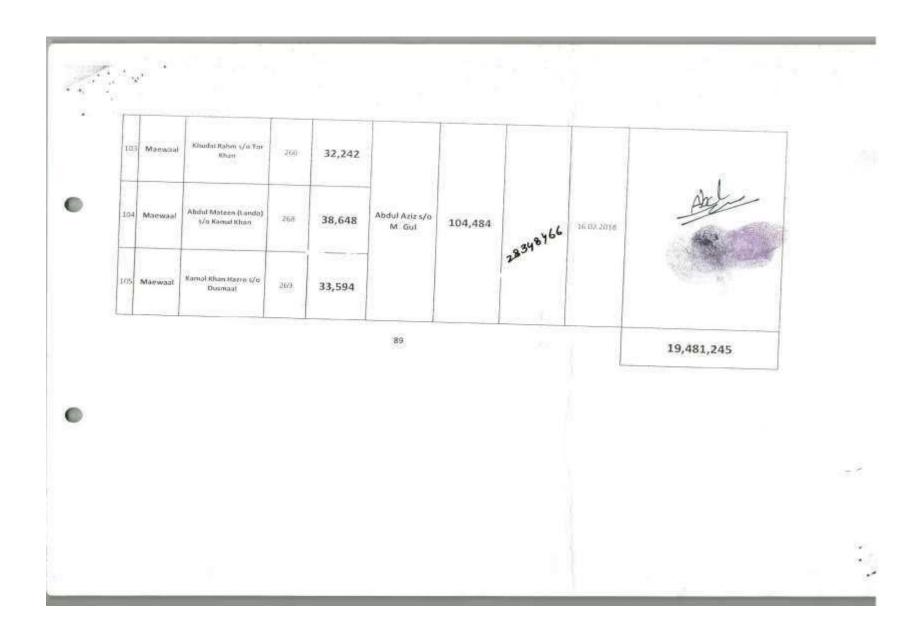

## Detailed Summary of Compensation Disbursement to Project Affectees

| 5# | Mouza         | Name & F/Name of AF                    | S# As Per<br>RP Census | Amount  | Name of Attorney                    | Amount<br>Received | Cheque No | Date       | Sign/Thur    |
|----|---------------|----------------------------------------|------------------------|---------|-------------------------------------|--------------------|-----------|------------|--------------|
| 1  |               | Abdul Jabbar s/o H. Mohhbat<br>Khan    | 277                    | 21,094  |                                     |                    |           |            |              |
| 2  |               | Murad Khan s/o Hazrat Khan             | 273                    | 149,320 |                                     |                    | 1         |            |              |
| 3  |               | Abdul Hameed s/o Jan<br>Mohammad       | 274/1                  | 45,782  | 1 1                                 |                    |           |            |              |
| 34 |               | Asmatullah s/o Akhtar<br>Mohammad      | 276                    | 28,594  | 1                                   |                    | 0470      |            |              |
| 5  | Chamoze Kotki | Niaz Mohammad s/o Yar<br>Mohammad      | 278                    | 28,594  | Abdul Jabbar s/o H.<br>Mohhbat Khan | 435,968            | 28348378  | 16.02.2017 |              |
| 6  | 1 31 1        | Sahib Jan s/o Ghazi Khan               | 279                    | 23,594  |                                     |                    |           |            | 1145         |
| 7. |               | Lal Jan s/o Khaliqdad                  | 271                    | 95,532  |                                     |                    |           |            | 4000         |
| 8  |               | Alam Khan s/o Ghazi Khan               | 273                    | 43,458  |                                     |                    |           |            | and the same |
| 9  |               | Jamaluddin s/o Abdul Rehman            | 281                    | 23,594  | Jamaluddin s/o Abdul<br>Rehman      | 23,594             | 28348379  | 16,02,2017 | Count        |
| 10 | Chamoze Kotki | Azizullah s/o Sarwar Jan (< 18<br>Yrs) | 280                    | 23,594  | Sarwar Jan s/o<br>Mohammadi         | 23,594             | 28348380  |            | روروا        |

| 7  |               |                                                                                                             |            |         |                                                          |         |           |            | a f     |
|----|---------------|-------------------------------------------------------------------------------------------------------------|------------|---------|----------------------------------------------------------|---------|-----------|------------|---------|
| 11 | Chamoze Kotki | Kaleemullah s/o Mola Dad                                                                                    | 275        | 285,600 | Kaleemullah s/o Mola Dad                                 | 285,600 | 128348410 | 16.02.2017 | 110     |
| 12 | Chamoze Kotki | Rafo Jan (Alias Janan) s/o M. Karim<br>(Alias Mohammadi)                                                    | 274        | 154,440 | Rafo Jan (Alias Janan) s/o M.<br>Karim (Alias Mohammadi) | 154,440 | 428348381 |            |         |
| 13 | Maewaal       | Mirza Khan s/o Shadi Khan                                                                                   | 264        | 88,476  | Mirza Khan s/o Shadi<br>Khan                             | 88,476  | -283483B2 |            | -4/5/05 |
| 14 | Maewaal       | Sher Mohammad s/o Bismillah                                                                                 | 267        | 62,160  | Sher Mohammad s/o<br>Bismillah                           | 62,160  | 128348383 |            | 4       |
| 15 | Konak         | Juma Khan s/o Faiz Mohammad                                                                                 | 270        | 301,000 | Sado Khan s/o Juma Khan                                  | 301,000 | 728348364 | 16.02.2017 | 0 4     |
| 16 | Saghraí       | Malik M. Aslam s/o Abdul Qadir                                                                              | 251        | 167,500 | Malik M. Aslam s/o Abdul<br>Qadir                        | 167,500 | 28348385  | 16.02.2017 | DUNG    |
| 17 | Khanra Kala   | Baran Khan s/o Rooi Khan (Heritor,<br>Sunatullah) + Khanan s/o Noorudin<br>(Heritor, Hasamuddin, Akhtar. M) | 252 + 253  | 65,944  | Akhtar Mohammad s/o<br>Khanan                            | 65,944  | 28348386  | 16.02.2017 | -       |
| 18 | Khanra Kala   | Kamaludin s/o Haji Tor Khan                                                                                 | 254        | 541,600 | Jalauddin s/o Kamaluddin                                 | 541,600 | 2.8348387 | 16.02.2017 | رين     |
| 19 | Saghrai       | Jamal Abdul Nasir s/o Sahib jan                                                                             | 249        | 854,976 | Jamal Abdul Nasir s/o<br>Sahib jan                       | 854,976 | 28348388  | 16.02.2017 | زر      |
| 20 | Bori Viyala   | Fazal Mohammad s/o Nazar<br>Mohammad Achakzai                                                               | 247        | 438,040 | Fazal Mohammad s/o Nazar<br>Mohammad Achakzai            | 438,040 | 28348389  | 16.02.2017 | 7       |
| 21 | Bori Viyala   | Rahmatullah s/o M. Akram                                                                                    | 243 A      | 128,304 | Rahmatullah s/o M.<br>Akram                              | 128,304 | 28348390  | 16.02 2017 | 4       |
| 2  | Bori Viyala   | M. Ayaz Khan s/o Pasta Khan                                                                                 | 246/1<br>A | 215,622 | M. Ayaz Khan s/o Pasta<br>Khan                           | 215,622 | 28348391  | 16.02.2017 |         |