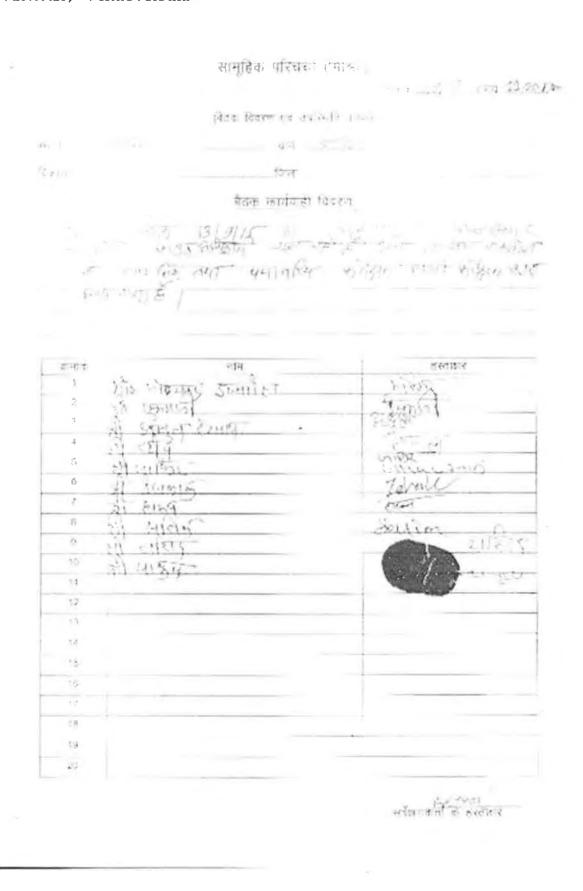

#### सहमति पत्र

( B the speech to the regime

यह सहमति पत्र विनाम 2013 मो भी श्रीमति क्रिया होत्तरे जिल्लाको लग्ने रेक्का १५म ४१ म प्रथम पक्ष कहा जायमा) एव मध्य प्रदेश राज नव्हत्यम ( क्राम्मीरणन हर १५४ वर्ष । १५ क्रिया जायमा) वर्ष मध्य हसाक्षरित क्रिया व ॥।

मबाहो / साक्षी की उपास्थात म 🐠 उस्तावन निषादित किया गया है।

- 2 यह कि प्रथम पह ने मध्य प्रदेश जिल कनेक्ट्रानिटी क्षेत्र परियोजन (एक्ट्री ही सी (स पी) की आवश्यकताओं के तहत आयोजित जावजनिक लोक सहमात में भाग लिख है यह निमाण से प्राप्त होने थाले लाग को समझ लिया है एवं रोड निमाण हेतु सहमति वे दी है।
- 3 यह कि प्रथम पक्ष द्वारा अपनी मर्जी से मामलीलिली तहसील किलों एक में (एम पी.डॉ.सी.एस पी) अवर्गत रोड लिर्माए चिकास हेतु आपनी आजीविक में समावित अस्थारी प्रज्ञान की देखते हुए भी सहमति प्रदान की है।
- यह कि प्रथम पक्ष रोड निर्माण से होने वाले अस्थायी आजीविका व्यवधान के सिलाफ किसी भी प्रकार के मुआवलों का दावा नहीं करेगा।
- 5 यह कि दितीय पक्ष को अस्थावी अन्ती'त्रका व्यवसान स्वधित सहमति स्वीकार है!
- 6 यह कि द्विताय पक्ष निर्माण कार्य के दारान राड़ के समीप रिवल राजा व्यवसायिक इकाइफ को नुकसान से बंबाने के लिए सभी समय सानमानया पूर्वक कार्य करेगा।
- यह कि प्रथम पक्ष द्वारा द्वितीय पक्ष को यह आश्वासन दिया जाता है कि वह (एम मैं डी सी एस पी) अतर्गत रोड निर्माण को किसी प्रकार का मुकसान नहीं पहुंचार्यमा, ना ही

1 }

Madity in Practisch Road Development Corporation (MPRDC), Bhopal water it has no en a second to remain it repeats it has a second contract त अन्यक कार पर राज्य के असी हम में १ अस्पत प्रतासित इस तार रेम्पान हत् अस्ति हो। पुर कि इस्तामार किया आहे की वार्यक्ष में यह शहमार प्रश्न कर नहां । 8-20 e बटा को अवस्थिति है दोनों पढ़ा में अपन विशेष (क्रिया क्रिया कर देश पत्रक की - C. St Mat 2 ह्याय वस का पार र ओकात - (स्तित्तर प्रथम प्रश (भाइन साईत) FUEL VI 27 1 ZGB80 . 5 88 HdF C HIH - - 5 IVST ---and Hoteld mark पुरा पता — जो पाइन 931 9411 - ... 2 हस्ताक्षर 2 डरसाक्षर नाम - न्यंत्रहेत मोनी पूरा पता - . . ह लाग्धांल पुरा पहा - 😅

(१८१६८ / साक्षी में मान के सरपन, धान प्रधायत के संदर्भ की धीआर करमलदेद के प्रानिधि। दर अप्रकारिक रामहत्त्वों के प्रारमिधि नहार कथा के बुल्म / वरिष्ठ नामहिका की शामन क्रिया या सकता है)

( )

000

0

0

Ö

00000000