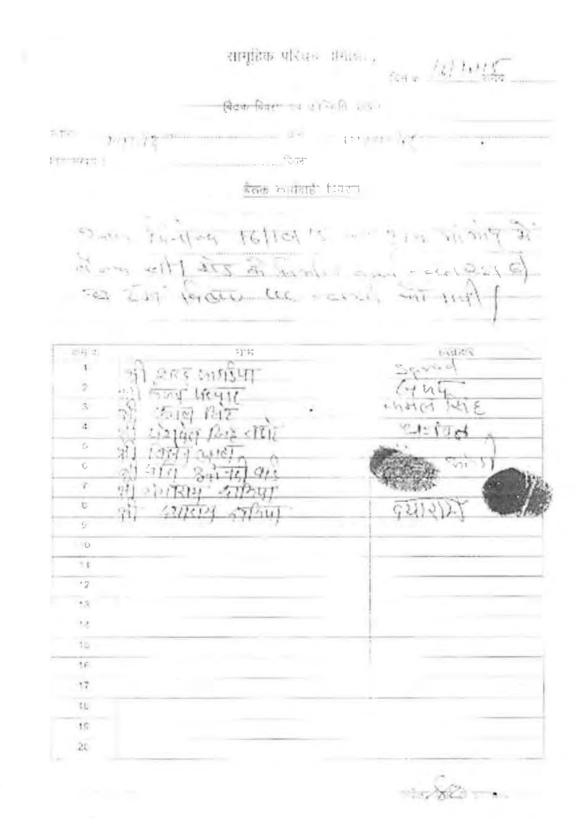

# Date: 13.09.15, Venue: Andad

| -0                                                                   |                                                                                                                                 |
|----------------------------------------------------------------------|---------------------------------------------------------------------------------------------------------------------------------|
|                                                                      | रतम्हिक परिचर्चा (मश्रित)                                                                                                       |
|                                                                      | Rollan Mall/12 and Scient                                                                                                       |
| 11g 99                                                               | (Alter Harris and BR(Alter Court) and                                                                                           |
| 844 FSLC.7. 4                                                        | 10 . Ct. 10 . 57.5                                                                                                              |
|                                                                      |                                                                                                                                 |
| ดิดเมษ์ร .                                                           | 578 (FT                                                                                                                         |
|                                                                      | बैतक कार्यन्ता चिंद्रग                                                                                                          |
|                                                                      | 12 Sign Burn Harris is usually<br>the there of the sub- and<br>applied ST 129 METRIA - SILA ST<br>ASM TURING MINING - STOR EAST |
| 10000 S 1000 00.000                                                  | t pi                                                                                                                            |
| 2 715C                                                               | 2 alins                                                                                                                         |
|                                                                      |                                                                                                                                 |
| 3 8767707<br>4 537723318                                             | 12 . water fait                                                                                                                 |
| s match                                                              | Ha(120)                                                                                                                         |
|                                                                      |                                                                                                                                 |
| e Au                                                                 | the Carit                                                                                                                       |
| e 1/23                                                               | मुबाइज<br>इंग्रे की                                                                                                             |
| 6 1923                                                               | र्गण म                                                                                                                          |
| · · · · · · · · · · · · · · · · · · ·                                | रीए के                                                                                                                          |
| - P                                                                  | र्गण म्                                                                                                                         |
| · · · · · · · · · · · · · · · · · · ·                                | रीए के                                                                                                                          |
| 7 y                                                                  | रगरा म                                                                                                                          |
| 7 8<br>6<br>- 8<br>- 10<br>- 11                                      | रगेए का                                                                                                                         |
| 7 8<br>6<br>10<br>11<br>12                                           | 5101-31                                                                                                                         |
| 7 8<br>6<br>- 9<br>- 10<br>- 11<br>- 12<br>- 12<br>- 13              | 5757-31                                                                                                                         |
| 7 8<br>6<br>10<br>11<br>12<br>13<br>14                               | 5707-31                                                                                                                         |
| 7 8<br>6<br>70<br>11<br>12<br>12<br>13<br>14<br>15                   | 5757-31                                                                                                                         |
| 7 8<br>6<br>10<br>11<br>12<br>13<br>14<br>15<br>16                   | 5757-31                                                                                                                         |
| 7 8<br>6<br>70<br>11<br>12<br>12<br>12<br>13<br>14<br>15<br>16<br>17 | 5707-31                                                                                                                         |