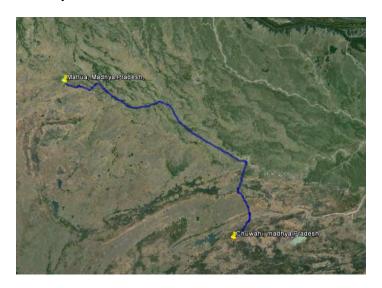

**Table 1: Sample Subproject Details** 

| Road Name                 | Length (km) | District (s) Served | CD Block(s) Served    |
|---------------------------|-------------|---------------------|-----------------------|
| Chitrangi - Kasar         | 39.9km      | Singrauli           | Chitrangi             |
| Dabra-Bhitawar-Harsi Road | 62.4km      | Gwalior and         | Dabra, Bhitarwar, and |
|                           |             | Shivapuri           | Narvar                |
| Mahua-Chuwahi Road        | 49.1km      | Sidhi and Singrauli | Devsar – Mazholi -    |
|                           |             |                     | Singhwal              |
| Ujjain–Maksi Road         | 36.3km      | Ujjain, Dewas, and  | Ujjain, Tarana,       |
|                           |             | Sajapur             | Tonkhurd, and Makshi  |

#### 1. Present Road Location

21. The project road starts from T-Junction SH-75 Dabra city at Km 0 (25°52'46.25"N Latitude, 78°19'28.92"E Longitude and ends at Km 62.4 at Nerver Village (Latitude 25°39'26.99"N, 77°54'51.28"E Longitude). **Dabra-Bhitarwar-Harsi Road (SH-6)** ("The Project Road") is situated in northern -eastern part of Madhya Pradesh State having a total length of 62.4Kms.