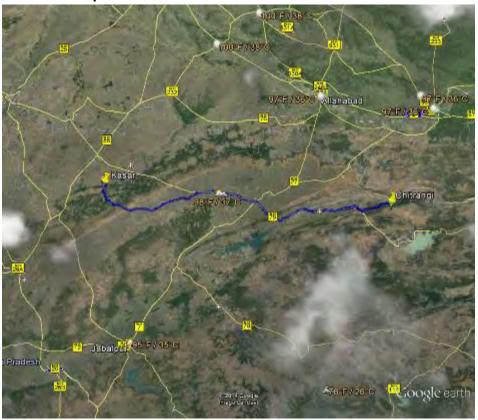

#### 1. Present Road Location

14. This Project road starts from Chitrangi (Existing Km 154+300 & Design Km 153+000) at 3-arm junction and passes through Boda- Bagaiya- -Gondnara- Vaidh Choraha-Gangi- Kasar and ends to Kasar (Existing Km 190+390 & Design Km 188+840). The end point of this section is linked with Katni To Singrauli SH-75. This Project road starts from Chitrangi (Start at Junction with Chitrangi Latitude 24'34'52" North and Longitude East & 82'53'55" East Karthuwa Road, Km stone exist at this junction indicating Bodha 4Kms) and passes through Boda-Dola, Dudhmaniya, Gonara, Parsohar, Gangi and ends to Kasar (ends at junction with Singrauli -Bargawan Road). The Total Length of road is 40.390 Kms (Existing) and 39.93 Kms (Design). The alignment is single lane having width of 3-3.75 m only with poor stretches in most of the lengths. The Project road is falling in Singrauli District. The road is through rural area with 7 small villages along the road.