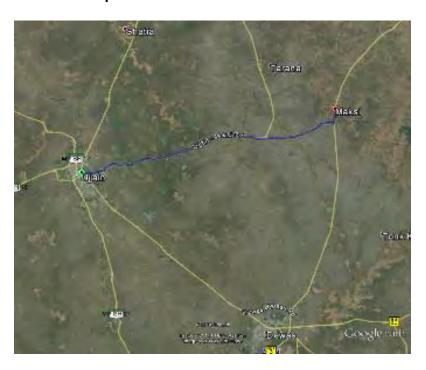

#### B. Dabra-Bhitarwar-Harsi Road

#### 1. Present Road Location

21. The project road starts from T-Junction SH-75 Dabra city at Km 0 (25°52'46.25"N Latitude, 78°19'28.92"E Longitude and ends at Km 62.4 at Nerver Village (Latitude 25°39'26.99"N, 77°54'51.28"E Longitude). **Dabra-Bhitarwar-Harsi Road (SH-6)** ("The Project Road") is situated in northern -eastern part of Madhya Pradesh State having a total length of 62.4Kms.