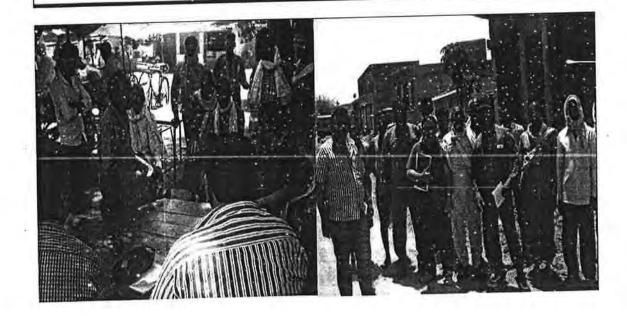

### 5 CONSULTATION WITH THE STAKEHOLDERS

-)

Public consultation/ meetings were organized with local communities including construction workers as well as women about the importance of the project for their betterment. In the meetings people were made aware about social issues, redressal of grievances, if any, advantages of the project and documented their suggestion regarding project.

The Public consultation were conducted to comprehend expectation from proposed project and also to understand the need and concerns of the local people including vulnerable and elderly population. The list of the participants were documented and photographed during consultation are attached as Annexure-2.

The list of consultations held with date, location and number of participants are presented in Table-4.

Table-4: Details of Public Consultations

| Sl No | Date       | Venue        | Number of Participants |
|-------|------------|--------------|------------------------|
| 1     | 10.04.2016 | Negri        | 10                     |
| 2     | 10.04.2016 | Madwas       | 18                     |
| 3     | 10.04.2016 | Kharoda      | 12                     |
| 4     | 10.04.2016 | Majholi      | 10                     |
| 5     | 12.04.2016 | Buda Dohl    | 13                     |
| 6     | 12.04.2016 | Ganora       | 12                     |
| 7     | 12.04.2016 | Gangi        | 11                     |
| 8     | 12.04.2016 | Kasar        | 14                     |
| 9     | 13.04.2016 | Babhni Ajmer | 13                     |
| 10    | 13.04.2016 | Devkhar      | 5                      |