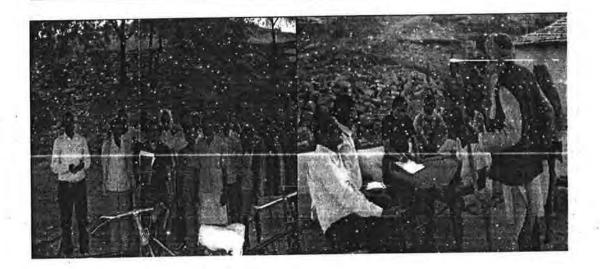

### 5 CONSULTATION WITH THE STAKEHOLDERS

-)

Public consultation/ meetings were organized with local communities including construction workers as well as women about the importance of the project for their betterment. In the meetings people were made aware about social issues, redressal of grievances, if any, advantages of the project and documented their suggestion regarding project.

The Public consultation were conducted to comprehend expectation from proposed project and also to understand the need and concerns of the local people including vulnerable and elderly population. The list of the participants were documented and photographed during consultation are attached as Annexure-2.

The list of consultations held with date, location and number of participants are presented in Table-4.

Table-4: Details of Public Consultations

| Sl No | Date       | Venue        | Number of Participants |
|-------|------------|--------------|------------------------|
| 1     | 10.04.2016 | Negri        | 10                     |
| 2     | 10.04.2016 | Madwas       | 18                     |
| 3     | 10.04.2016 | Kharoda      | 12                     |
| 4     | 10.04.2016 | Majholi      | 10                     |
| 5     | 12.04.2016 | Buda Dohl    | 13                     |
| 6     | 12.04.2016 | Ganora       | 12                     |
| 7     | 12.04.2016 | Gangi        | 11                     |
| 8     | 12.04.2016 | Kasar        | 14                     |
| 9     | 13.04.2016 | Babhni Ajmer | 13                     |
| 10    | 13.04.2016 | Devkhar      | 5                      |