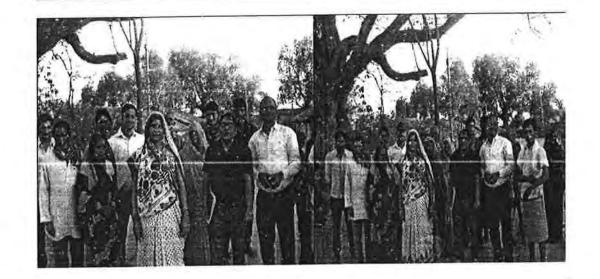

### 5 CONSULTATION WITH THE STAKEHOLDERS

-)

Public consultation/ meetings were organized with local communities including construction workers as well as women about the importance of the project for their betterment. In the meetings people were made aware about social issues, redressal of grievances, if any, advantages of the project and documented their suggestion regarding project.

The Public consultation were conducted to comprehend expectation from proposed project and also to understand the need and concerns of the local people including vulnerable and elderly population. The list of the participants were documented and photographed during consultation are attached as Annexure-2.

The list of consultations held with date, location and number of participants are presented in Table-4.

Table-4: Details of Public Consultations

| Sl No | Date       | Venue        | Number of Participants |
|-------|------------|--------------|------------------------|
| 1     | 10.04.2016 | Negri        | 10                     |
| 2     | 10.04.2016 | Madwas       | 18                     |
| 3     | 10.04.2016 | Kharoda      | 12                     |
| 4     | 10.04.2016 | Majholi      | 10                     |
| 5     | 12.04.2016 | Buda Dohl    | 13                     |
| 6     | 12.04.2016 | Ganora       | 12                     |
| 7     | 12.04.2016 | Gangi        | 11                     |
| 8     | 12.04.2016 | Kasar        | 14                     |
| 9     | 13.04.2016 | Babhni Ajmer | 13                     |
| 10    | 13.04.2016 | Devkhar      | 5                      |