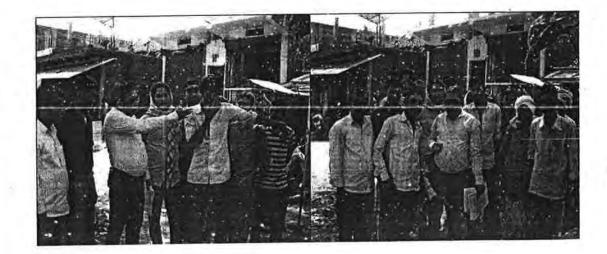

### 5 CONSULTATION WITH THE STAKEHOLDERS

-)

Public consultation/ meetings were organized with local communities including construction workers as well as women about the importance of the project for their betterment. In the meetings people were made aware about social issues, redressal of grievances, if any, advantages of the project and documented their suggestion regarding project.

The Public consultation were conducted to comprehend expectation from proposed project and also to understand the need and concerns of the local people including vulnerable and elderly population. The list of the participants were documented and photographed during consultation are attached as Annexure-2.

The list of consultations held with date, location and number of participants are presented in Table-4.

Table-4: Details of Public Consultations

| Sl No | Date       | Venue        | Number of Participants |
|-------|------------|--------------|------------------------|
| 1     | 10.04.2016 | Negri        | 10                     |
| 2     | 10.04.2016 | Madwas       | 18                     |
| 3     | 10.04.2016 | Kharoda      | 12                     |
| 4     | 10.04.2016 | Majholi      | 10                     |
| 5     | 12.04.2016 | Buda Dohl    | 13                     |
| 6     | 12.04.2016 | Ganora       | 12                     |
| 7     | 12.04.2016 | Gangi        | 11                     |
| 8     | 12.04.2016 | Kasar        | 14                     |
| 9     | 13.04.2016 | Babhni Ajmer | 13                     |
| 10    | 13.04.2016 | Devkhar      | 5                      |