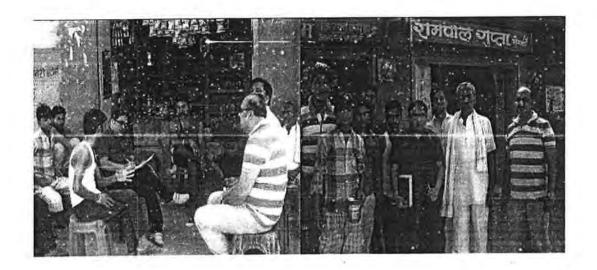

### 5 CONSULTATION WITH THE STAKEHOLDERS

-)

Public consultation/ meetings were organized with local communities including construction workers as well as women about the importance of the project for their betterment. In the meetings people were made aware about social issues, redressal of grievances, if any, advantages of the project and documented their suggestion regarding project.

The Public consultation were conducted to comprehend expectation from proposed project and also to understand the need and concerns of the local people including vulnerable and elderly population. The list of the participants were documented and photographed during consultation are attached as Annexure-2.

The list of consultations held with date, location and number of participants are presented in Table-4.

Table-4: Details of Public Consultations

| Sl No | Date       | Venue        | Number of Participants |
|-------|------------|--------------|------------------------|
| 1     | 10.04.2016 | Negri        | 10                     |
| 2     | 10.04.2016 | Madwas       | 18                     |
| 3     | 10.04.2016 | Kharoda      | 12                     |
| 4     | 10.04.2016 | Majholi      | 10                     |
| 5     | 12.04.2016 | Buda Dohl    | 13                     |
| 6     | 12.04.2016 | Ganora       | 12                     |
| 7     | 12.04.2016 | Gangi        | 11                     |
| 8     | 12.04.2016 | Kasar        | 14                     |
| 9     | 13.04.2016 | Babhni Ajmer | 13                     |
| 10    | 13.04.2016 | Devkhar      | 5                      |