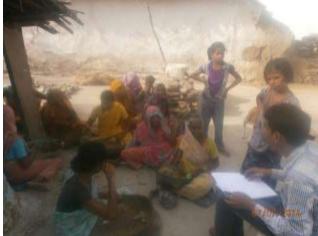

7. Special public consultations were arranged in the built up areas along the road, including where during initial assessment scope of temporary disruption of livelihood was observed. During field visits, the survey team of respective DPR Consultant made sure to note any views of persons who may be temporarily disrupted their livelihood during road construction activity.

8. During public consultations, information of project was explained by the representatives of DPR Consultant and MPRDC. Grievance Redress Mechanism was explained and distributed written note in local language (Hindi) on GRM along with list (names, address and contact numbers) of Grievance Redress Committees (GRCs) both MPRDC and divisional level to *Gram Panchayat*, and village key persons.

## a. Public Consultation

18. During socioeconomic survey of project area, public consultation was arranged on July 8, 2014 in village Nirtala, Sarkhedi, Rahatwas, Bamora and Dhansara villages on Khurai Block of Sagar district. (Appendix A.2: scanned copy of list of participants and signatures and Appendix A.3: public consultation photographs). During public consultation focus was mainly given on project details, benefits of the project etc.