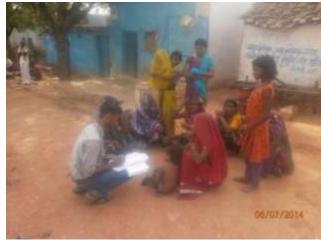

7. Special public consultations were arranged in the built up areas along the road, including where during initial assessment scope of temporary disruption of livelihood was observed. During field visits, the survey team of respective DPR Consultant made sure to note any views of persons who may be temporarily disrupted their livelihood during road construction activity.

8. During public consultations, information of project was explained by the representatives of DPR Consultant and MPRDC. Grievance Redress Mechanism was explained and distributed written note in local language (Hindi) on GRM along with list (names, address and contact numbers) of Grievance Redress Committees (GRCs) both MPRDC and divisional level to *Gram Panchayat*, and village key persons.

## a. Public Consultation

18. During socioeconomic survey of project area, public consultation was arranged on July 8, 2014 in village Nirtala, Sarkhedi, Rahatwas, Bamora and Dhansara villages on Khurai Block of Sagar district. (Appendix A.2: scanned copy of list of participants and signatures and Appendix A.3: public consultation photographs). During public consultation focus was mainly given on project details, benefits of the project etc.