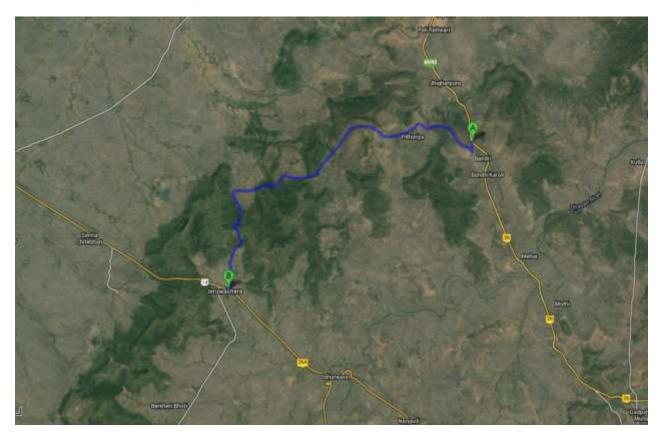

## 1. Present Road Location

14. Madhya Pradesh the second largest state of the country has a geographic area of 30.82 million hectare, which constitutes 9.37% of the land area of the country. "Madhya Pradesh" by virtue of its geographical location can be termed as "Heart of India". The project roads starts from 0.00 km at Nirtala village at T-Junction at Sagar - Bina (NH-26) Road (24°4'28.97"N Latitude, 78°17'45.39"E Longitude) and ends at T-Junction of Kurwai-Pathari at Mandi Bamora Road at Km 24.9 and Latitude 24° 3'14.06"N, 78°5'17.09"E Longitude). It starts from Nirtala and passes through Bagthari, Sarkhedi, Silgaon,Ishawara, Rehatwas,and Dhansra,Gorha Villages. The road ("The Project Road") is situated in Central part of Madhya Pradesh State having a total length of 24.9 Km.

15. The project involves widening & Strengthening of existing roads within available ROW to in Intermediate lane (5.50m wide with 2.25m earthen shoulder both side). The total length of the project road is 24.9 km. This road will provide better connectivity to Nirtala to Mandi Bamora.