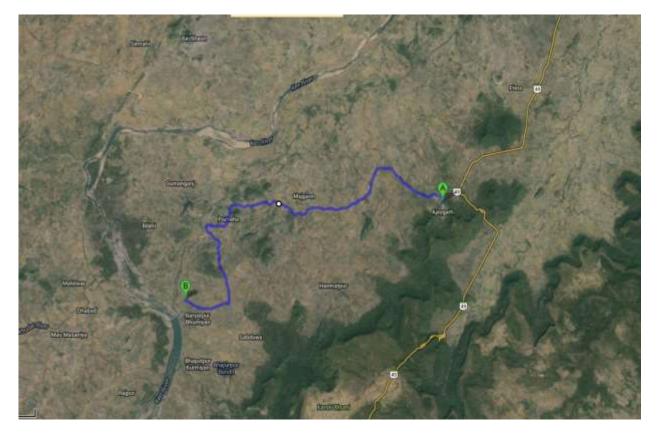

## 1. Present Road Location

14. Madhya Pradesh the second largest state of the country has a geographic area of 30.82 million hectare, which constitutes 9.37% of the land area of the country. "Madhya Pradesh" by virtue of its geographical location can be termed as "Heart of India". The project roads starts from 0.00 km at Nirtala village at T-Junction at Sagar - Bina (NH-26) Road (24°4'28.97"N Latitude, 78°17'45.39"E Longitude) and ends at T-Junction of Kurwai-Pathari at Mandi Bamora Road at Km 24.9 and Latitude 24° 3'14.06"N, 78°5'17.09"E Longitude). It starts from Nirtala and passes through Bagthari, Sarkhedi, Silgaon,Ishawara, Rehatwas,and Dhansra,Gorha Villages. The road ("The Project Road") is situated in Central part of Madhya Pradesh State having a total length of 24.9 Km.

## 2. Location Map and Binderies