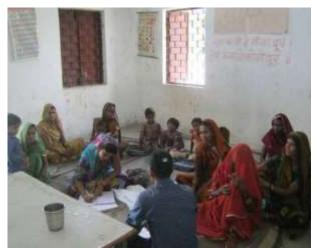

7. Special public consultations were arranged in the built up areas along the road, including where during initial assessment scope of temporary disruption of livelihood was observed. During field visits, the survey team of respective DPR Consultant made sure to note any views of persons who may be temporarily disrupted their livelihood during road construction activity.

8. During public consultations, information of project was explained by the representatives of DPR Consultant and MPRDC. Grievance Redress Mechanism was explained and distributed written note in local language (Hindi) on GRM along with list (names, address and contact numbers) of Grievance Redress Committees (GRCs) both MPRDC and divisional level to *Gram Panchayat*, and village key persons.

## a. Public Consultation

18. During socioeconomic survey of project area, public consultation was arranged on July 8, 2014 in village Nirtala, Sarkhedi, Rahatwas, Bamora and Dhansara villages on Khurai Block of Sagar district. (Appendix A.2: scanned copy of list of participants and signatures and Appendix A.3: public consultation photographs). During public consultation focus was mainly given on project details, benefits of the project etc.