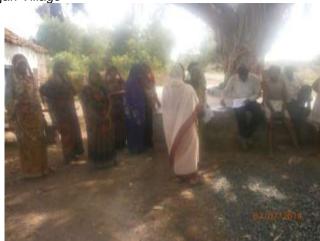

## a. Public Consultation

25. During socioeconomic survey of project area, public consultation was arranged on July 08, 2014 in village Pithoriya, Mudra and Basiya Gaud on (Khurai and Rahatgarh Block) of Sagar district. (Appendix B.2: scanned copy of list of participants and signatures and Appendix B.3: public consultation photographs). During public consultation focus was mainly given on project details, benefits of the project etc.

| Sr. | Village/Town of | Block / District  | Date of      | No. of F | Participa | nts |
|-----|-----------------|-------------------|--------------|----------|-----------|-----|
| No. | Consultation    |                   | Consultation | Μ        | F         | Т   |
| 1   | Pithoriya       | Khurai / Sagar    | 08/07/2014   | -        | 14        | 14  |
| 2   | Mudra Village   | Rahatgarh / Sagar | 08/07/2014   | 17       | 7         | 24  |
| 3   | Basiya gaud     | Khurai / Sagar    | 08/07/2014   | 15       | -         | 15  |
|     |                 |                   | TOTAL        | 32       | 21        | 53  |