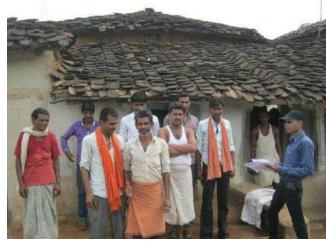

## a. Public Consultation

25. During socioeconomic survey of project area, public consultation was arranged on July 08, 2014 in village Pithoriya, Mudra and Basiya Gaud on (Khurai and Rahatgarh Block) of Sagar district. (Appendix B.2: scanned copy of list of participants and signatures and Appendix B.3: public consultation photographs). During public consultation focus was mainly given on project details, benefits of the project etc.

26. At the end, Grievance Redress Mechanism and responsibilities of Grievance Redress Committee was explained and a note on GRM and information of GRCs (Hindi) was distributed to all people. The consultation ended with signing of MOU by respective shop owners.