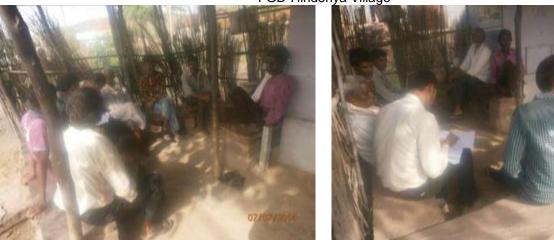

## a. Public Consultation

25. During socioeconomic survey of project area, public consultation was arranged on July 08, 2014 in village Pithoriya, Mudra and Basiya Gaud on (Khurai and Rahatgarh Block) of Sagar district. (Appendix B.2: scanned copy of list of participants and signatures and Appendix B.3: public consultation photographs). During public consultation focus was mainly given on project details, benefits of the project etc.

26. At the end, Grievance Redress Mechanism and responsibilities of Grievance Redress Committee was explained and a note on GRM and information of GRCs (Hindi) was distributed to all people. The consultation ended with signing of MOU by respective shop owners.