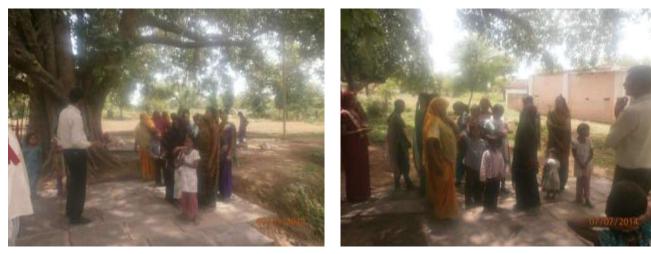

## a. Public Consultation

25. During socioeconomic survey of project area, public consultation was arranged on July 08, 2014 in village Pithoriya, Mudra and Basiya Gaud on (Khurai and Rahatgarh Block) of Sagar district. (Appendix B.2: scanned copy of list of participants and signatures and Appendix B.3: public consultation photographs). During public consultation focus was mainly given on project details, benefits of the project etc.

26. At the end, Grievance Redress Mechanism and responsibilities of Grievance Redress Committee was explained and a note on GRM and information of GRCs (Hindi) was distributed to all people. The consultation ended with signing of MOU by respective shop owners.