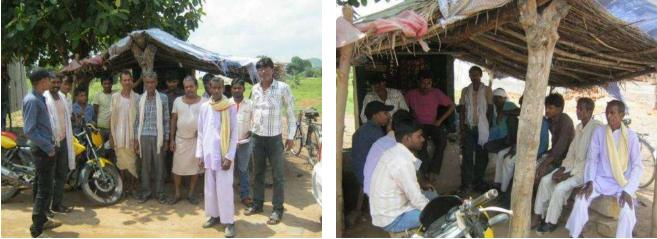

## a. Public Consultation

25. During socioeconomic survey of project area, public consultation was arranged on July 08, 2014 in village Pithoriya, Mudra and Basiya Gaud on (Khurai and Rahatgarh Block) of Sagar district. (Appendix B.2: scanned copy of list of participants and signatures and Appendix B.3: public consultation photographs). During public consultation focus was mainly given on project details, benefits of the project etc.

26. At the end, Grievance Redress Mechanism and responsibilities of Grievance Redress Committee was explained and a note on GRM and information of GRCs (Hindi) was distributed to all people. The consultation ended with signing of MOU by respective shop owners.