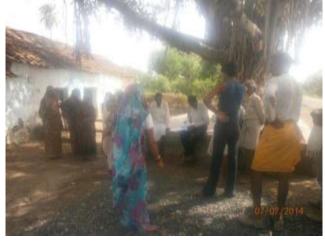

## a. Public Consultation

18. During socioeconomic survey of project area, public consultation was arranged on July 8, 2014 in village Nirtala, Sarkhedi, Rahatwas, Bamora and Dhansara villages on Khurai Block of Sagar district. (Appendix A.2: scanned copy of list of participants and signatures and Appendix A.3: public consultation photographs). During public consultation focus was mainly given on project details, benefits of the project etc.

19. At the end, Grievance Redress Mechanism and responsibilities of Grievance Redress Committee was explained and a note on GRM and information of GRCs (Hindi) was distributed to all people.

| Sr. No. | Village/Town of | Block/District | Date of      | No. of F | Participa | nts |
|---------|-----------------|----------------|--------------|----------|-----------|-----|
|         | Consultation    |                | Consultation | Μ        | F         | Т   |
| 1       | Nirtala         | Khurai/ Sagar  | 08/07/2014   | 1        | 8         | 9   |
| 2       | Sarkhedi        | Khurai/ Sagar  | 08/07/2014   | -        | 9         | 9   |
| 3       | Rahatwas        | Khurai/ Sagar  | 08/07/2014   | 9        | 6         | 15  |
| 4       | Bamora          | Khurai/ Sagar  | 08/07/2014   | 15       | 1         | 16  |
| 5       | Dhansara        | Khurai/ Sagar  | 08/07/2014   | 17       | -         | 17  |
|         |                 |                | TOTAL        | 42       | 24        | 66  |