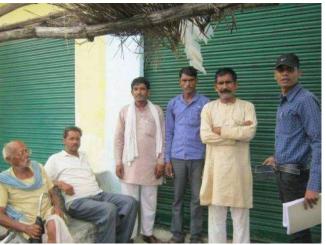

7. Special public consultations were arranged in the built up areas along the road, including where during initial assessment scope of temporary disruption of livelihood was observed. During field visits, the survey team of respective DPR Consultant made sure to note any views of persons who may be temporarily disrupted their livelihood during road construction activity.

8. During public consultations, information of project was explained by the representatives of DPR Consultant and MPRDC. Grievance Redress Mechanism was explained and distributed written note in local language (Hindi) on GRM along with list (names, address and contact numbers) of Grievance Redress Committees (GRCs) both MPRDC and divisional level to *Gram Panchayat*, and village key persons.