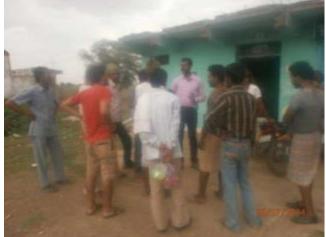

## a. Public Consultation

25. During socioeconomic survey of project area, public consultation was arranged on July 08, 2014 in village Pithoriya, Mudra and Basiya Gaud on (Khurai and Rahatgarh Block) of Sagar district. (Appendix B.2: scanned copy of list of participants and signatures and Appendix B.3: public consultation photographs). During public consultation focus was mainly given on project details, benefits of the project etc.

26. At the end, Grievance Redress Mechanism and responsibilities of Grievance Redress Committee was explained and a note on GRM and information of GRCs (Hindi) was distributed to all people. The consultation ended with signing of MOU by respective shop owners.