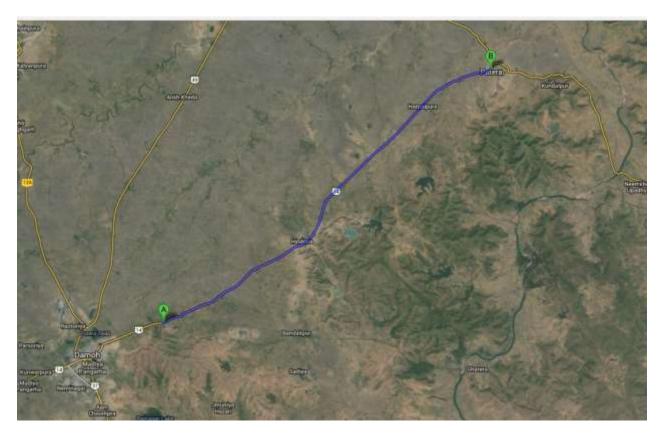

## 1. Present Road Location

14. Madhya Pradesh the second largest state of the country has a geographic area of 30.82 million hectare, which constitutes 9.37% of the land area of the country. "Madhya Pradesh" by virtue of its geographical location can be termed as "Heart of India". The project roads starts from 0.00 km at Nirtala village at T-Junction at Sagar - Bina (NH-26) Road (24°4'28.97"N Latitude, 78°17'45.39"E Longitude) and ends at T-Junction of Kurwai-Pathari at Mandi Bamora Road at Km 24.9 and Latitude 24° 3'14.06"N, 78°5'17.09"E Longitude). It starts from Nirtala and passes through Bagthari, Sarkhedi, Silgaon,Ishawara, Rehatwas,and Dhansra,Gorha Villages. The road ("The Project Road") is situated in Central part of Madhya Pradesh State having a total length of 24.9 Km.

15. The project involves widening & Strengthening of existing roads within available ROW to in Intermediate lane (5.50m wide with 2.25m earthen shoulder both side). The total length of the project road is 24.9 km. This road will provide better connectivity to Nirtala to Mandi Bamora.