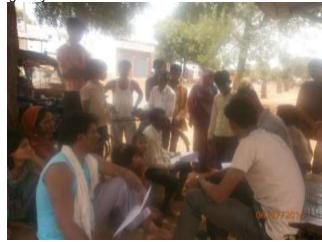

7. Special public consultations were arranged in the built up areas along the road, including where during initial assessment scope of temporary disruption of livelihood was observed. During field visits, the survey team of respective DPR Consultant made sure to note any views of persons who may be temporarily disrupted their livelihood during road construction activity.

8. During public consultations, information of project was explained by the representatives of DPR Consultant and MPRDC. Grievance Redress Mechanism was explained and distributed written note in local language (Hindi) on GRM along with list (names, address and contact numbers) of Grievance Redress Committees (GRCs) both MPRDC and divisional level to *Gram Panchayat*, and village key persons.

## a. Public Consultation

18. During socioeconomic survey of project area, public consultation was arranged on July 8, 2014 in village Nirtala, Sarkhedi, Rahatwas, Bamora and Dhansara villages on Khurai Block of Sagar district. (Appendix A.2: scanned copy of list of participants and signatures and Appendix A.3: public consultation photographs). During public consultation focus was mainly given on project details, benefits of the project etc.