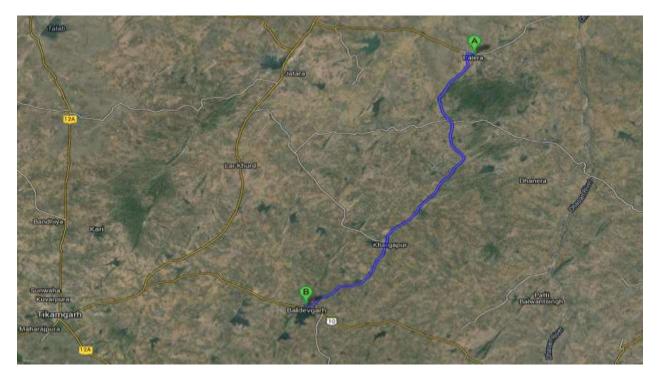

## 1. Present Road Location

21. Madhya Pradesh the second largest state of the country has a geographic area of 30.82 million hectare, which constitutes 9.37% of the land area of the country. "Madhya Pradesh" by virtue of its geographical location can be termed as "Heart of India". The project roads starts from 00.00 km at Bandri village at T-Junction at Sagar - Bina (NH-26) Road (24° 2'47.51"N Latitude, 78°37'51.72"E Longitude and ends at T Junction of Sagar – Jhasi Road at Km 24.7 Latitude 23°58'28.92"N, 78°28'57.03"E Longitude). It starts from Bandri and passes through Pithoriya, Semra, Basiya Gaon, Basiya Gaud, Mudra and Mudra-Juaruakheda Villages. The road ("The Project Road") is situated in Central part of Madhya Pradesh State having a total length of 24.2 Km.

22. The project involves widening & Strengthening of existing roads within available ROW to in Intermediate Iane (5.50m wide with 2.25m earthen shoulder both side). The total length of the project road is 24.2 km. This road will provide better connectivity to Bandri and Jaruwakheda.