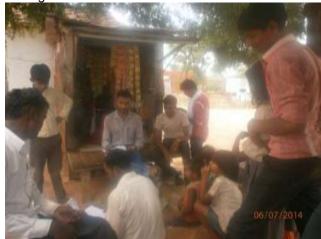

7. Special public consultations were arranged in the built up areas along the road, including where during initial assessment scope of temporary disruption of livelihood was observed. During field visits, the survey team of respective DPR Consultant made sure to note any views of persons who may be temporarily disrupted their livelihood during road construction activity.

8. During public consultations, information of project was explained by the representatives of DPR Consultant and MPRDC. Grievance Redress Mechanism was explained and distributed written note in local language (Hindi) on GRM along with list (names, address and contact numbers) of Grievance Redress Committees (GRCs) both MPRDC and divisional level to *Gram Panchayat*, and village key persons.

## a. Public Consultation

18. During socioeconomic survey of project area, public consultation was arranged on July 8, 2014 in village Nirtala, Sarkhedi, Rahatwas, Bamora and Dhansara villages on Khurai Block of Sagar district. (Appendix A.2: scanned copy of list of participants and signatures and Appendix A.3: public consultation photographs). During public consultation focus was mainly given on project details, benefits of the project etc.