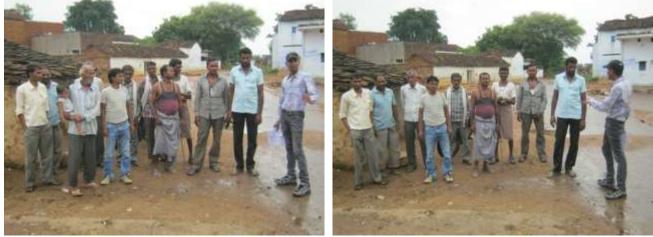

## a. Public Consultation

25. During socioeconomic survey of project area, public consultation was arranged on July 08, 2014 in village Pithoriya, Mudra and Basiya Gaud on (Khurai and Rahatgarh Block) of Sagar district. (Appendix B.2: scanned copy of list of participants and signatures and Appendix B.3: public consultation photographs). During public consultation focus was mainly given on project details, benefits of the project etc.

26. At the end, Grievance Redress Mechanism and responsibilities of Grievance Redress Committee was explained and a note on GRM and information of GRCs (Hindi) was distributed to all people. The consultation ended with signing of MOU by respective shop owners.