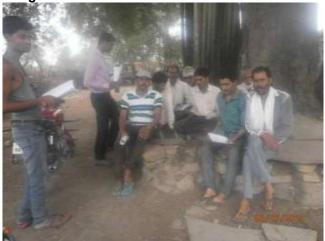

7. Special public consultations were arranged in the built up areas along the road, including where during initial assessment scope of temporary disruption of livelihood was observed. During field visits, the survey team of respective DPR Consultant made sure to note any views of persons who may be temporarily disrupted their livelihood during road construction activity.

8. During public consultations, information of project was explained by the representatives of DPR Consultant and MPRDC. Grievance Redress Mechanism was explained and distributed written note in local language (Hindi) on GRM along with list (names, address and contact numbers) of Grievance Redress Committees (GRCs) both MPRDC and divisional level to *Gram Panchayat*, and village key persons.

## a. Public Consultation

18. During socioeconomic survey of project area, public consultation was arranged on July 8, 2014 in village Nirtala, Sarkhedi, Rahatwas, Bamora and Dhansara villages on Khurai Block of Sagar district. (Appendix A.2: scanned copy of list of participants and signatures and Appendix A.3: public consultation photographs). During public consultation focus was mainly given on project details, benefits of the project etc.