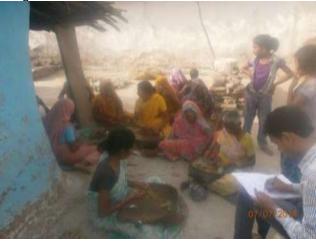

7. Special public consultations were arranged in the built up areas along the road, including where during initial assessment scope of temporary disruption of livelihood was observed. During field visits, the survey team of respective DPR Consultant made sure to note any views of persons who may be temporarily disrupted their livelihood during road construction activity.

8. During public consultations, information of project was explained by the representatives of DPR Consultant and MPRDC. Grievance Redress Mechanism was explained and distributed written note in local language (Hindi) on GRM along with list (names, address and contact numbers) of Grievance Redress Committees (GRCs) both MPRDC and divisional level to *Gram Panchayat*, and village key persons.

## a. Public Consultation

18. During socioeconomic survey of project area, public consultation was arranged on July 8, 2014 in village Nirtala, Sarkhedi, Rahatwas, Bamora and Dhansara villages on Khurai Block of Sagar district. (Appendix A.2: scanned copy of list of participants and signatures and Appendix A.3: public consultation photographs). During public consultation focus was mainly given on project details, benefits of the project etc.