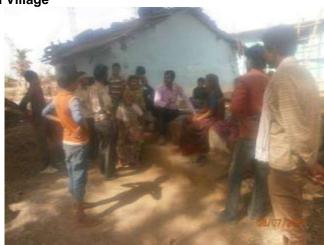

7. Special public consultations were arranged in the built up areas along the road, including where during initial assessment scope of temporary disruption of livelihood was observed. During field visits, the survey team of respective DPR Consultant made sure to note any views of persons who may be temporarily disrupted their livelihood during road construction activity.

8. During public consultations, information of project was explained by the representatives of DPR Consultant and MPRDC. Grievance Redress Mechanism was explained and distributed written note in local language (Hindi) on GRM along with list (names, address and contact numbers) of Grievance Redress Committees (GRCs) both MPRDC and divisional level to *Gram Panchayat*, and village key persons.

## a. Public Consultation

18. During socioeconomic survey of project area, public consultation was arranged on July 8, 2014 in village Nirtala, Sarkhedi, Rahatwas, Bamora and Dhansara villages on Khurai Block of Sagar district. (Appendix A.2: scanned copy of list of participants and signatures and Appendix A.3: public consultation photographs). During public consultation focus was mainly given on project details, benefits of the project etc.