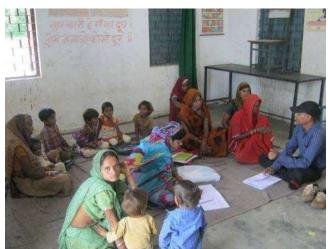

## a. Public Consultation

18. During socioeconomic survey of project area, public consultation was arranged on July 8, 2014 in village Nirtala, Sarkhedi, Rahatwas, Bamora and Dhansara villages on Khurai Block of Sagar district. (Appendix A.2: scanned copy of list of participants and signatures and Appendix A.3: public consultation photographs). During public consultation focus was mainly given on project details, benefits of the project etc.

19. At the end, Grievance Redress Mechanism and responsibilities of Grievance Redress Committee was explained and a note on GRM and information of GRCs (Hindi) was distributed to all people.

| Sr. No. | Village/Town of | Block/District | Date of      | No. of F | Participa | nts |
|---------|-----------------|----------------|--------------|----------|-----------|-----|
|         | Consultation    |                | Consultation | Μ        | F         | Т   |
| 1       | Nirtala         | Khurai/ Sagar  | 08/07/2014   | 1        | 8         | 9   |
| 2       | Sarkhedi        | Khurai/ Sagar  | 08/07/2014   | -        | 9         | 9   |
| 3       | Rahatwas        | Khurai/ Sagar  | 08/07/2014   | 9        | 6         | 15  |
| 4       | Bamora          | Khurai/ Sagar  | 08/07/2014   | 15       | 1         | 16  |
| 5       | Dhansara        | Khurai/ Sagar  | 08/07/2014   | 17       | -         | 17  |
|         |                 |                | TOTAL        | 42       | 24        | 66  |