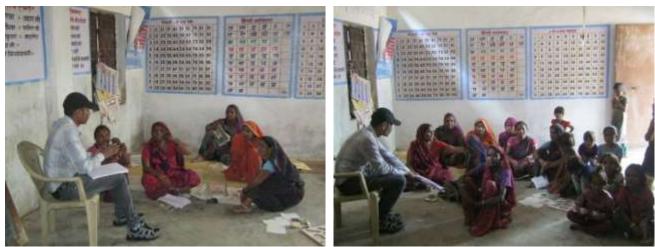

7. Special public consultations were arranged in the built up areas along the road, including where during initial assessment scope of temporary disruption of livelihood was observed. During field visits, the survey team of respective DPR Consultant made sure to note any views of persons who may be temporarily disrupted their livelihood during road construction activity.

8. During public consultations, information of project was explained by the representatives of DPR Consultant and MPRDC. Grievance Redress Mechanism was explained and distributed written note in local language (Hindi) on GRM along with list (names, address and contact numbers) of Grievance Redress Committees (GRCs) both MPRDC and divisional level to *Gram Panchayat*, and village key persons.

## a. Public Consultation

18. During socioeconomic survey of project area, public consultation was arranged on July 8, 2014 in village Nirtala, Sarkhedi, Rahatwas, Bamora and Dhansara villages on Khurai Block of Sagar district. (Appendix A.2: scanned copy of list of participants and signatures and Appendix A.3: public consultation photographs). During public consultation focus was mainly given on project details, benefits of the project etc.