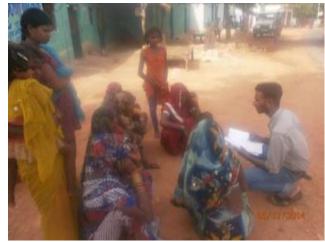

7. Special public consultations were arranged in the built up areas along the road, including where during initial assessment scope of temporary disruption of livelihood was observed. During field visits, the survey team of respective DPR Consultant made sure to note any views of persons who may be temporarily disrupted their livelihood during road construction activity.

8. During public consultations, information of project was explained by the representatives of DPR Consultant and MPRDC. Grievance Redress Mechanism was explained and distributed written note in local language (Hindi) on GRM along with list (names, address and contact numbers) of Grievance Redress Committees (GRCs) both MPRDC and divisional level to *Gram Panchayat*, and village key persons.

## a. Public Consultation

18. During socioeconomic survey of project area, public consultation was arranged on July 8, 2014 in village Nirtala, Sarkhedi, Rahatwas, Bamora and Dhansara villages on Khurai Block of Sagar district. (Appendix A.2: scanned copy of list of participants and signatures and Appendix A.3: public consultation photographs). During public consultation focus was mainly given on project details, benefits of the project etc.