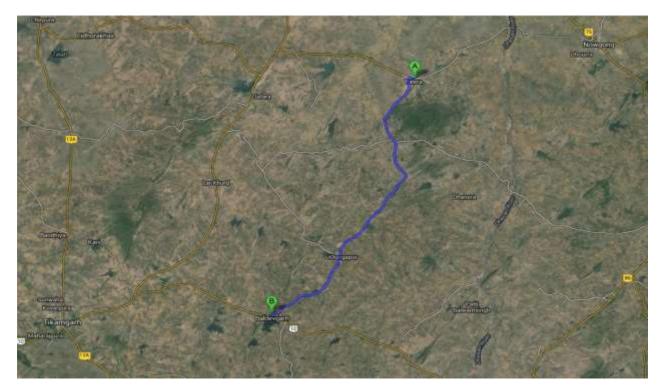

## 1. Present Road Location

14. Madhya Pradesh the second largest state of the country has a geographic area of 30.82 million hectare, which constitutes 9.37% of the land area of the country. "Madhya Pradesh" by virtue of its geographical location can be termed as "Heart of India". The project roads starts from 0.00 km at Nirtala village at T-Junction at Sagar - Bina (NH-26) Road (24°4'28.97"N Latitude, 78°17'45.39"E Longitude) and ends at T-Junction of Kurwai-Pathari at Mandi Bamora Road at Km 24.9 and Latitude 24° 3'14.06"N, 78°5'17.09"E Longitude). It starts from Nirtala and passes through Bagthari, Sarkhedi, Silgaon,Ishawara, Rehatwas,and Dhansra,Gorha Villages. The road ("The Project Road") is situated in Central part of Madhya Pradesh State having a total length of 24.9 Km.

## 2. Location Map and Binderies