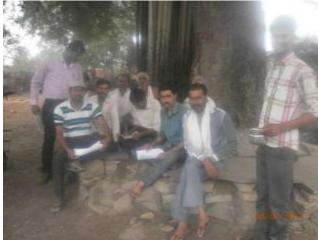

7. Special public consultations were arranged in the built up areas along the road, including where during initial assessment scope of temporary disruption of livelihood was observed. During field visits, the survey team of respective DPR Consultant made sure to note any views of persons who may be temporarily disrupted their livelihood during road construction activity.

8. During public consultations, information of project was explained by the representatives of DPR Consultant and MPRDC. Grievance Redress Mechanism was explained and distributed written note in local language (Hindi) on GRM along with list (names, address and contact numbers) of Grievance Redress Committees (GRCs) both MPRDC and divisional level to *Gram Panchayat*, and village key persons.

## a. Public Consultation

18. During socioeconomic survey of project area, public consultation was arranged on July 8, 2014 in village Nirtala, Sarkhedi, Rahatwas, Bamora and Dhansara villages on Khurai Block of Sagar district. (Appendix A.2: scanned copy of list of participants and signatures and Appendix A.3: public consultation photographs). During public consultation focus was mainly given on project details, benefits of the project etc.