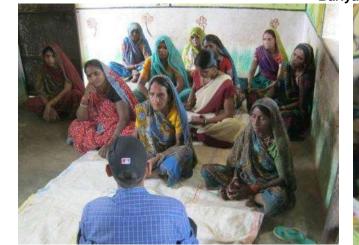

## b. Community's Overall Response to the Proposed Sub-Project

20. The major concern of the community is of bad condition of existing road. Some residents also demanded employment of local persons during the construction activity period. The local communities' responses to the subproject are summarized as follows:

- **Project Awareness:** The majority of the beneficiary, especially men communities were found aware of the Project activities.
- **Effects on business and living conditions:** Almost all of the community expect a positive impact of the sub-project in terms of improved living standards.
- **Job Opportunities:** The communities requested to be hired for unskilled to semiskilled jobs during the construction and operation of the project activities. In such case, priority will be given to women headed households identified during socioeconomic survey (Appendix A.4: Profile of Women Headed HH).
- **Provision of Drainage:** almost all the villagers reside along the road has made request of appropriate and effective drainage system.
- **Road Safety:** there is a possibility of accidents due to better quality of road; therefore road safety measures are necessary.
- **Road Quality:** the quality of road must be up to standards and road should be constructed within given time.