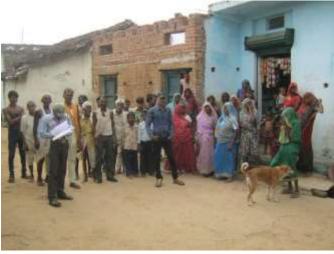

7. Special public consultations were arranged in the built up areas along the road, including where during initial assessment scope of temporary disruption of livelihood was observed. During field visits, the survey team of respective DPR Consultant made sure to note any views of persons who may be temporarily disrupted their livelihood during road construction activity.

8. During public consultations, information of project was explained by the representatives of DPR Consultant and MPRDC. Grievance Redress Mechanism was explained and distributed written note in local language (Hindi) on GRM along with list (names, address and contact numbers) of Grievance Redress Committees (GRCs) both MPRDC and divisional level to *Gram Panchayat*, and village key persons.

## a. Public Consultation

25. During socioeconomic survey of project area, public consultation was arranged on July 08, 2014 in village Pithoriya, Mudra and Basiya Gaud on (Khurai and Rahatgarh Block) of Sagar district. (Appendix B.2: scanned copy of list of participants and signatures and Appendix B.3: public consultation photographs). During public consultation focus was mainly given on project details, benefits of the project etc.