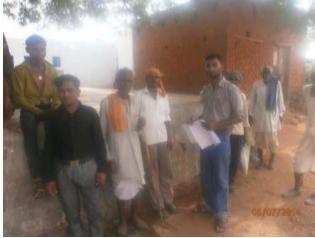

7. Special public consultations were arranged in the built up areas along the road, including where during initial assessment scope of temporary disruption of livelihood was observed. During field visits, the survey team of respective DPR Consultant made sure to note any views of persons who may be temporarily disrupted their livelihood during road construction activity.

8. During public consultations, information of project was explained by the representatives of DPR Consultant and MPRDC. Grievance Redress Mechanism was explained and distributed written note in local language (Hindi) on GRM along with list (names, address and contact numbers) of Grievance Redress Committees (GRCs) both MPRDC and divisional level to *Gram Panchayat*, and village key persons.

## a. Public Consultation

25. During socioeconomic survey of project area, public consultation was arranged on July 08, 2014 in village Pithoriya, Mudra and Basiya Gaud on (Khurai and Rahatgarh Block) of Sagar district. (Appendix B.2: scanned copy of list of participants and signatures and Appendix B.3: public consultation photographs). During public consultation focus was mainly given on project details, benefits of the project etc.