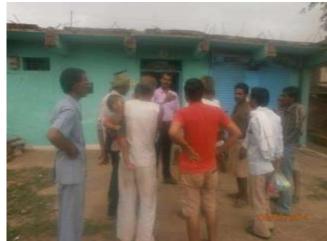

## a. Public Consultation

25. During socioeconomic survey of project area, public consultation was arranged on July 08, 2014 in village Pithoriya, Mudra and Basiya Gaud on (Khurai and Rahatgarh Block) of Sagar district. (Appendix B.2: scanned copy of list of participants and signatures and Appendix B.3: public consultation photographs). During public consultation focus was mainly given on project details, benefits of the project etc.

26. At the end, Grievance Redress Mechanism and responsibilities of Grievance Redress Committee was explained and a note on GRM and information of GRCs (Hindi) was distributed to all people. The consultation ended with signing of MOU by respective shop owners.