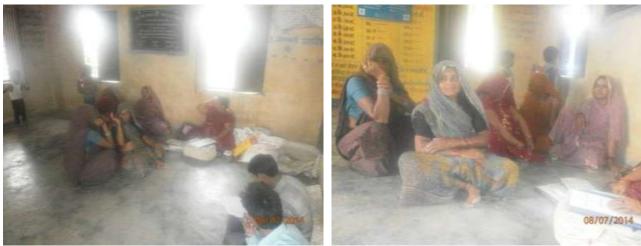

## a. Public Consultation

18. During socioeconomic survey of project area, public consultation was arranged on July 8, 2014 in village Nirtala, Sarkhedi, Rahatwas, Bamora and Dhansara villages on Khurai Block of Sagar district. (Appendix A.2: scanned copy of list of participants and signatures and Appendix A.3: public consultation photographs). During public consultation focus was mainly given on project details, benefits of the project etc.

19. At the end, Grievance Redress Mechanism and responsibilities of Grievance Redress Committee was explained and a note on GRM and information of GRCs (Hindi) was distributed to all people.

| Sr. No. | Village/Town of | Block/District | Date of      | No. of F | Participa | nts |
|---------|-----------------|----------------|--------------|----------|-----------|-----|
|         | Consultation    |                | Consultation | Μ        | F         | Т   |
| 1       | Nirtala         | Khurai/ Sagar  | 08/07/2014   | 1        | 8         | 9   |
| 2       | Sarkhedi        | Khurai/ Sagar  | 08/07/2014   | -        | 9         | 9   |
| 3       | Rahatwas        | Khurai/ Sagar  | 08/07/2014   | 9        | 6         | 15  |
| 4       | Bamora          | Khurai/ Sagar  | 08/07/2014   | 15       | 1         | 16  |
| 5       | Dhansara        | Khurai/ Sagar  | 08/07/2014   | 17       | -         | 17  |
|         |                 |                | TOTAL        | 42       | 24        | 66  |