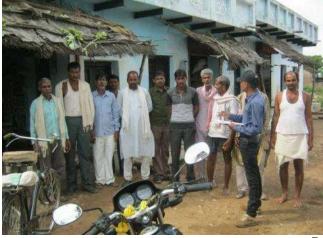

## a. Public Consultation

25. During socioeconomic survey of project area, public consultation was arranged on July 08, 2014 in village Pithoriya, Mudra and Basiya Gaud on (Khurai and Rahatgarh Block) of Sagar district. (Appendix B.2: scanned copy of list of participants and signatures and Appendix B.3: public consultation photographs). During public consultation focus was mainly given on project details, benefits of the project etc.

26. At the end, Grievance Redress Mechanism and responsibilities of Grievance Redress Committee was explained and a note on GRM and information of GRCs (Hindi) was distributed to all people. The consultation ended with signing of MOU by respective shop owners.