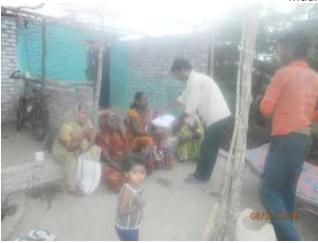

7. Special public consultations were arranged in the built up areas along the road, including where during initial assessment scope of temporary disruption of livelihood was observed. During field visits, the survey team of respective DPR Consultant made sure to note any views of persons who may be temporarily disrupted their livelihood during road construction activity.

8. During public consultations, information of project was explained by the representatives of DPR Consultant and MPRDC. Grievance Redress Mechanism was explained and distributed written note in local language (Hindi) on GRM along with list (names, address and contact numbers) of Grievance Redress Committees (GRCs) both MPRDC and divisional level to *Gram Panchayat*, and village key persons.