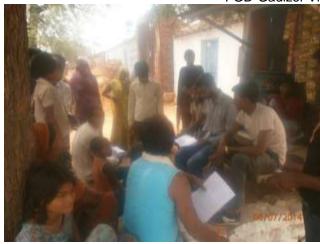

7. Special public consultations were arranged in the built up areas along the road, including where during initial assessment scope of temporary disruption of livelihood was observed. During field visits, the survey team of respective DPR Consultant made sure to note any views of persons who may be temporarily disrupted their livelihood during road construction activity.

8. During public consultations, information of project was explained by the representatives of DPR Consultant and MPRDC. Grievance Redress Mechanism was explained and distributed written note in local language (Hindi) on GRM along with list (names, address and contact numbers) of Grievance Redress Committees (GRCs) both MPRDC and divisional level to *Gram Panchayat*, and village key persons.

## a. Public Consultation

18. During socioeconomic survey of project area, public consultation was arranged on July 8, 2014 in village Nirtala, Sarkhedi, Rahatwas, Bamora and Dhansara villages on Khurai Block of Sagar district. (Appendix A.2: scanned copy of list of participants and signatures and Appendix A.3: public consultation photographs). During public consultation focus was mainly given on project details, benefits of the project etc.