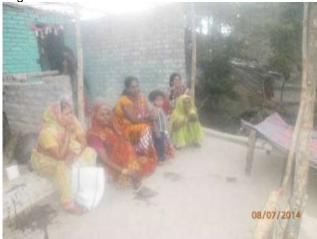

## a. Public Consultation

18. During socioeconomic survey of project area, public consultation was arranged on July 8, 2014 in village Nirtala, Sarkhedi, Rahatwas, Bamora and Dhansara villages on Khurai Block of Sagar district. (Appendix A.2: scanned copy of list of participants and signatures and Appendix A.3: public consultation photographs). During public consultation focus was mainly given on project details, benefits of the project etc.

19. At the end, Grievance Redress Mechanism and responsibilities of Grievance Redress Committee was explained and a note on GRM and information of GRCs (Hindi) was distributed to all people.

| Sr. No. | Village/Town of | Block/District | Date of      | No. of F | Participa | nts |
|---------|-----------------|----------------|--------------|----------|-----------|-----|
|         | Consultation    |                | Consultation | Μ        | F         | Т   |
| 1       | Nirtala         | Khurai/ Sagar  | 08/07/2014   | 1        | 8         | 9   |
| 2       | Sarkhedi        | Khurai/ Sagar  | 08/07/2014   | -        | 9         | 9   |
| 3       | Rahatwas        | Khurai/ Sagar  | 08/07/2014   | 9        | 6         | 15  |
| 4       | Bamora          | Khurai/ Sagar  | 08/07/2014   | 15       | 1         | 16  |
| 5       | Dhansara        | Khurai/ Sagar  | 08/07/2014   | 17       | -         | 17  |
|         |                 |                | TOTAL        | 42       | 24        | 66  |