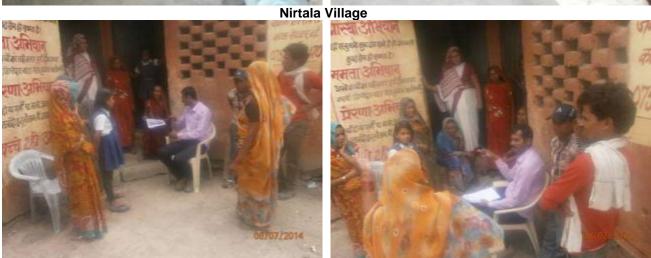

## a. Public Consultation

18. During socioeconomic survey of project area, public consultation was arranged on July 8, 2014 in village Nirtala, Sarkhedi, Rahatwas, Bamora and Dhansara villages on Khurai Block of Sagar district. (Appendix A.2: scanned copy of list of participants and signatures and Appendix A.3: public consultation photographs). During public consultation focus was mainly given on project details, benefits of the project etc.

19. At the end, Grievance Redress Mechanism and responsibilities of Grievance Redress Committee was explained and a note on GRM and information of GRCs (Hindi) was distributed to all people.

| Sr. No. | Village/Town of | Block/District | Date of      | No. of F | Participa | nts |
|---------|-----------------|----------------|--------------|----------|-----------|-----|
|         | Consultation    |                | Consultation | Μ        | F         | Т   |
| 1       | Nirtala         | Khurai/ Sagar  | 08/07/2014   | 1        | 8         | 9   |
| 2       | Sarkhedi        | Khurai/ Sagar  | 08/07/2014   | -        | 9         | 9   |
| 3       | Rahatwas        | Khurai/ Sagar  | 08/07/2014   | 9        | 6         | 15  |
| 4       | Bamora          | Khurai/ Sagar  | 08/07/2014   | 15       | 1         | 16  |
| 5       | Dhansara        | Khurai/ Sagar  | 08/07/2014   | 17       | -         | 17  |
|         |                 |                | TOTAL        | 42       | 24        | 66  |