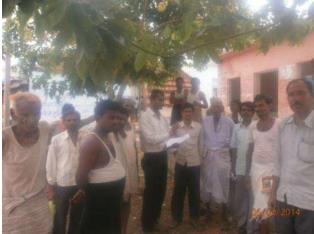

## a. Public Consultation

25. During socioeconomic survey of project area, public consultation was arranged on July 08, 2014 in village Pithoriya, Mudra and Basiya Gaud on (Khurai and Rahatgarh Block) of Sagar district. (Appendix B.2: scanned copy of list of participants and signatures and Appendix B.3: public consultation photographs). During public consultation focus was mainly given on project details, benefits of the project etc.

26. At the end, Grievance Redress Mechanism and responsibilities of Grievance Redress Committee was explained and a note on GRM and information of GRCs (Hindi) was distributed to all people. The consultation ended with signing of MOU by respective shop owners.