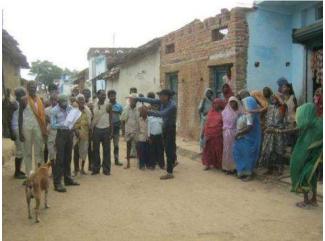

7. Special public consultations were arranged in the built up areas along the road, including where during initial assessment scope of temporary disruption of livelihood was observed. During field visits, the survey team of respective DPR Consultant made sure to note any views of persons who may be temporarily disrupted their livelihood during road construction activity.

8. During public consultations, information of project was explained by the representatives of DPR Consultant and MPRDC. Grievance Redress Mechanism was explained and distributed written note in local language (Hindi) on GRM along with list (names, address and contact numbers) of Grievance Redress Committees (GRCs) both MPRDC and divisional level to *Gram Panchayat*, and village key persons.

## a. Public Consultation

18. During socioeconomic survey of project area, public consultation was arranged on July 8, 2014 in village Nirtala, Sarkhedi, Rahatwas, Bamora and Dhansara villages on Khurai Block of Sagar district. (Appendix A.2: scanned copy of list of participants and signatures and Appendix A.3: public consultation photographs). During public consultation focus was mainly given on project details, benefits of the project etc.