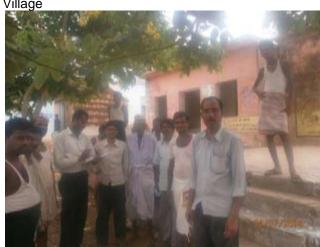

## a. Public Consultation

25. During socioeconomic survey of project area, public consultation was arranged on July 08, 2014 in village Pithoriya, Mudra and Basiya Gaud on (Khurai and Rahatgarh Block) of Sagar district. (Appendix B.2: scanned copy of list of participants and signatures and Appendix B.3: public consultation photographs). During public consultation focus was mainly given on project details, benefits of the project etc.

26. At the end, Grievance Redress Mechanism and responsibilities of Grievance Redress Committee was explained and a note on GRM and information of GRCs (Hindi) was distributed to all people. The consultation ended with signing of MOU by respective shop owners.