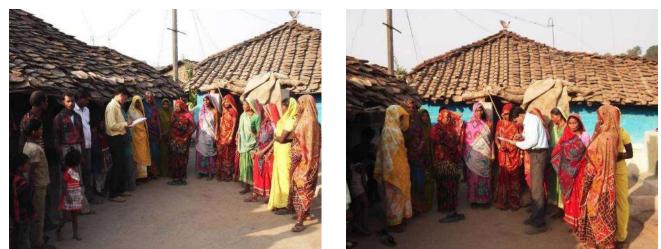

7. Special public consultations were arranged in the built up areas along the road, including where during initial assessment scope of temporary disruption of livelihood was observed. During field visits, the survey team of respective DPR Consultant made sure to note any views of persons who may be temporarily disrupted their livelihood during road construction activity.

8. During public consultations, information of project was explained by the representatives of DPR Consultant and MPRDC. Grievance Redress Mechanism was explained and distributed written note in local language (Hindi) on GRM along with list (names, address and contact numbers) of Grievance Redress Committees (GRCs) both MPRDC and divisional level to *Gram Panchayat*, and village key persons.

## a. Public Consultation

18. During socioeconomic survey of project area, public consultation was arranged on July 8, 2014 in village Nirtala, Sarkhedi, Rahatwas, Bamora and Dhansara villages on Khurai Block of Sagar district. (Appendix A.2: scanned copy of list of participants and signatures and Appendix A.3: public consultation photographs). During public consultation focus was mainly given on project details, benefits of the project etc.