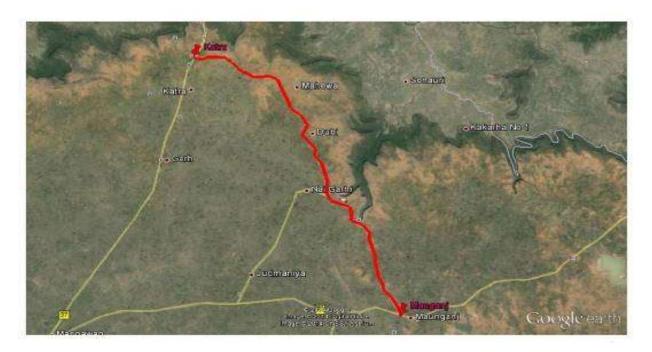

| 11                   | _   |          | 56                             | 3864                      |                  |

## B. Katra – Mauganj Road

#### 1. Present Road Location

22. The project road starts from Rewa – Allahabad Road (NH-27) at Ghuma (Katra) and passes through villages like Jaikara, Hakariya, Kot, Mahewa, Rampur, Dubi, Parasiya Pahad, Shivrajpur, Tituri, Patharauda Kalan, Sumeda Kalan, Bahati, Madau, Sipinhai, Chhiriuha, Chamarhar, Tendua, Mudariya Ram Naval, Dhamahi and terminates by Making T Intersection with Rewa - Varanashi Road (NH-7) in Mauganj Town. The project road lies totally in Rewa district. The section described in this report is from Katra to Mauganj (km 0 to 38+010, Design) for a total length of 38.010Km.

### 2. Location Map and Binderies



#### 3. Findings

23. A survey of the Subproject affected households was carried out along the road along with socioeconomic survey in the months of July 2014 by respective DPR Consultant. The census was carried out based upon the detailed design drawings prepared by the DPR Consultant. The main objective of the survey was to prepare an inventory of all the affected assets and affected households. Another objective of the survey was to estimate the extent of resettlement impacts due to the Subproject implementation and to prepare a Resettlement Plan accordingly for compensating and providing necessary assistance to the eligible affected people based on ADB guidelines and prevailing law of India. During census survey and field visit of PPTA team (Social and Environmental expert) along wit