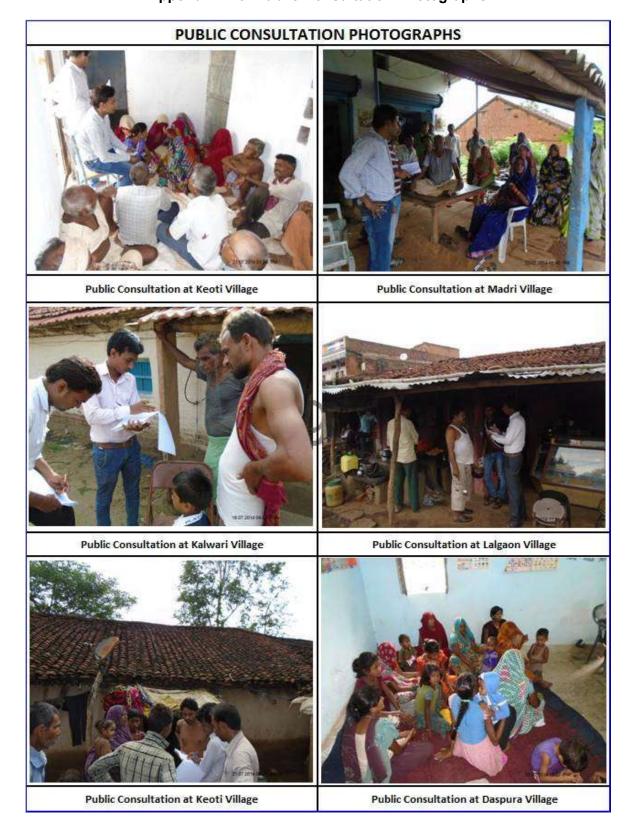

#### a. Public Consultation

- 19. During socioeconomic survey of project area, public consultations were arranged in Keoti, Dassapurva, Hinauti and Madri villages on 21-July, 22-July (Appendix A.2: scanned copy of list of participants and signatures and Appendix A.3: public consultation photographs). During public consultation focus was mainly given on project details, benefits of the project etc.
- 20. A special public consultation was arranged in village Kalwari to discuss issue of resettlement impact and solution on August 30, 2014. Total 14 people participated in this consultation. Following are the issues discussed in public consultation:
  - Widening of the road along this village must be confined to the existing RoW;
  - Though widening of the within the existing RoW will cause temporary disruption of the encroachers.