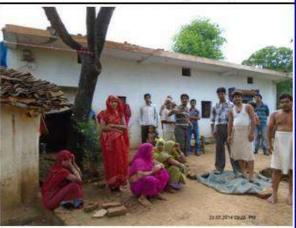

#### a. Public Consultation

- 19. During socioeconomic survey of project area, public consultations were arranged in Keoti, Dassapurva, Hinauti and Madri villages on 21-July, 22-July (Appendix A.2: scanned copy of list of participants and signatures and Appendix A.3: public consultation photographs). During public consultation focus was mainly given on project details, benefits of the project etc.
- 20. A special public consultation was arranged in village Kalwari to discuss issue of resettlement impact and solution on August 30, 2014. Total 14 people participated in this consultation. Following are the issues discussed in public consultation:
  - Widening of the road along this village must be confined to the existing RoW;
  - Though widening of the within the existing RoW will cause temporary disruption of the encroachers.

**Table 4: Public Consultation Profile** 

| SI.<br>No. | Village/Town<br>Name | Block Date of Consultation |              | No of participants |    |    |
|------------|----------------------|----------------------------|--------------|--------------------|----|----|
| NO.        | name                 |                            | Consultation | M                  | F  | Т  |
| 1          | Keoti                | Sirmaur                    | 21/07/2014   | 8                  | 8  | 16 |
| 2          | Dasspurva            | Sirmaur                    | 22/07/2014   | 2                  | 8  | 10 |
| 3          | Madari               | Sirmaur                    | 22/07/2014   | 8                  | 5  | 13 |
| 4          | Hinauti              | Sirmaur                    | 22/07/2014   | 7                  | 5  | 12 |
| 5          | Kalwari              | Tyonther                   | 30/08/2014   | 7                  | 7  | 14 |
|            |                      |                            | Total        | 32                 | 33 | 65 |