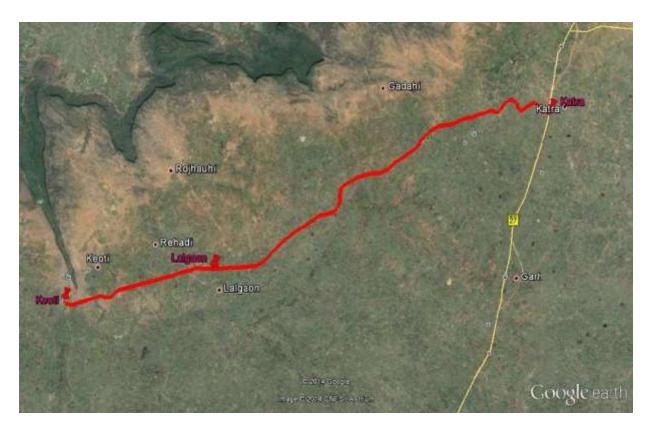

#### 1. Present Road Location

14. This Project road starts from a 3 arm junction on Rewa – Sirmour Road (MDR) at Keoti village (near Keoti falls), Passing through Dadar Khurd, Bagahiya, Kolhai, Sonvarsa, Lalgaon, Siswa, Bans, Kathmana, Pangadi, Newariya village and terminates by Making T Intersection with Mangawan/Rewa – Allahabad Road (NH-27) in Katra village. The project road in the entire stretch traverses through plain & rolling terrain. The Section describing in this report is from Keoti to Katra (From km 0 to km 25.910, Design) for a length of 25.910 km only.

#### 2. Location Map and Binderies