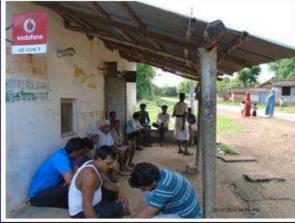

#### a. Public Consultation

- 19. During socioeconomic survey of project area, public consultations were arranged in Keoti, Dassapurva, Hinauti and Madri villages on 21-July, 22-July (Appendix A.2: scanned copy of list of participants and signatures and Appendix A.3: public consultation photographs). During public consultation focus was mainly given on project details, benefits of the project etc.
- 20. A special public consultation was arranged in village Kalwari to discuss issue of resettlement impact and solution on August 30, 2014. Total 14 people participated in this consultation. Following are the issues discussed in public consultation:
  - Widening of the road along this village must be confined to the existing RoW;
  - Though widening of the within the existing RoW will cause temporary disruption of the encroachers.

**Table 4: Public Consultation Profile** 

| SI.<br>No. | Village/Town<br>Name | Block Date of Consultation |              | No of participants |    |    |
|------------|----------------------|----------------------------|--------------|--------------------|----|----|
| NO.        | name                 |                            | Consultation | M                  | F  | Т  |
| 1          | Keoti                | Sirmaur                    | 21/07/2014   | 8                  | 8  | 16 |
| 2          | Dasspurva            | Sirmaur                    | 22/07/2014   | 2                  | 8  | 10 |
| 3          | Madari               | Sirmaur                    | 22/07/2014   | 8                  | 5  | 13 |
| 4          | Hinauti              | Sirmaur                    | 22/07/2014   | 7                  | 5  | 12 |
| 5          | Kalwari              | Tyonther                   | 30/08/2014   | 7                  | 7  | 14 |
|            |                      |                            | Total        | 32                 | 33 | 65 |