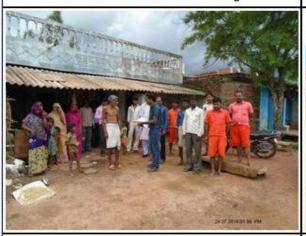

#### a. Public Consultation

- 19. During socioeconomic survey of project area, public consultations were arranged in Keoti, Dassapurva, Hinauti and Madri villages on 21-July, 22-July (Appendix A.2: scanned copy of list of participants and signatures and Appendix A.3: public consultation photographs). During public consultation focus was mainly given on project details, benefits of the project etc.
- 20. A special public consultation was arranged in village Kalwari to discuss issue of resettlement impact and solution on August 30, 2014. Total 14 people participated in this consultation. Following are the issues discussed in public consultation:
  - Widening of the road along this village must be confined to the existing RoW;
  - Though widening of the within the existing RoW will cause temporary disruption of the encroachers.

**Table 4: Public Consultation Profile** 

| SI.<br>No. | Village/Town<br>Name | Block Date of Consultation |              | No of participants |    |    |
|------------|----------------------|----------------------------|--------------|--------------------|----|----|
| NO.        | name                 |                            | Consultation | M                  | F  | Т  |
| 1          | Keoti                | Sirmaur                    | 21/07/2014   | 8                  | 8  | 16 |
| 2          | Dasspurva            | Sirmaur                    | 22/07/2014   | 2                  | 8  | 10 |
| 3          | Madari               | Sirmaur                    | 22/07/2014   | 8                  | 5  | 13 |
| 4          | Hinauti              | Sirmaur                    | 22/07/2014   | 7                  | 5  | 12 |
| 5          | Kalwari              | Tyonther                   | 30/08/2014   | 7                  | 7  | 14 |
|            |                      |                            | Total        | 32                 | 33 | 65 |