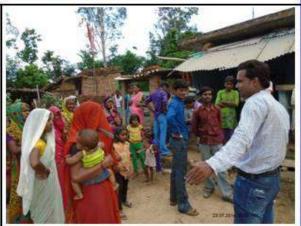

#### a. Public Consultation

- 19. During socioeconomic survey of project area, public consultations were arranged in Keoti, Dassapurva, Hinauti and Madri villages on 21-July, 22-July (Appendix A.2: scanned copy of list of participants and signatures and Appendix A.3: public consultation photographs). During public consultation focus was mainly given on project details, benefits of the project etc.
- 20. A special public consultation was arranged in village Kalwari to discuss issue of resettlement impact and solution on August 30, 2014. Total 14 people participated in this consultation. Following are the issues discussed in public consultation:
  - Widening of the road along this village must be confined to the existing RoW;
  - Though widening of the within the existing RoW will cause temporary disruption of the encroachers.

**Table 4: Public Consultation Profile** 

| SI.<br>No. | Village/Town<br>Name | Block Date of Consultation |              | No of participants |    |    |
|------------|----------------------|----------------------------|--------------|--------------------|----|----|
| NO.        | name                 |                            | Consultation | M                  | F  | Т  |
| 1          | Keoti                | Sirmaur                    | 21/07/2014   | 8                  | 8  | 16 |
| 2          | Dasspurva            | Sirmaur                    | 22/07/2014   | 2                  | 8  | 10 |
| 3          | Madari               | Sirmaur                    | 22/07/2014   | 8                  | 5  | 13 |
| 4          | Hinauti              | Sirmaur                    | 22/07/2014   | 7                  | 5  | 12 |
| 5          | Kalwari              | Tyonther                   | 30/08/2014   | 7                  | 7  | 14 |
|            |                      |                            | Total        | 32                 | 33 | 65 |