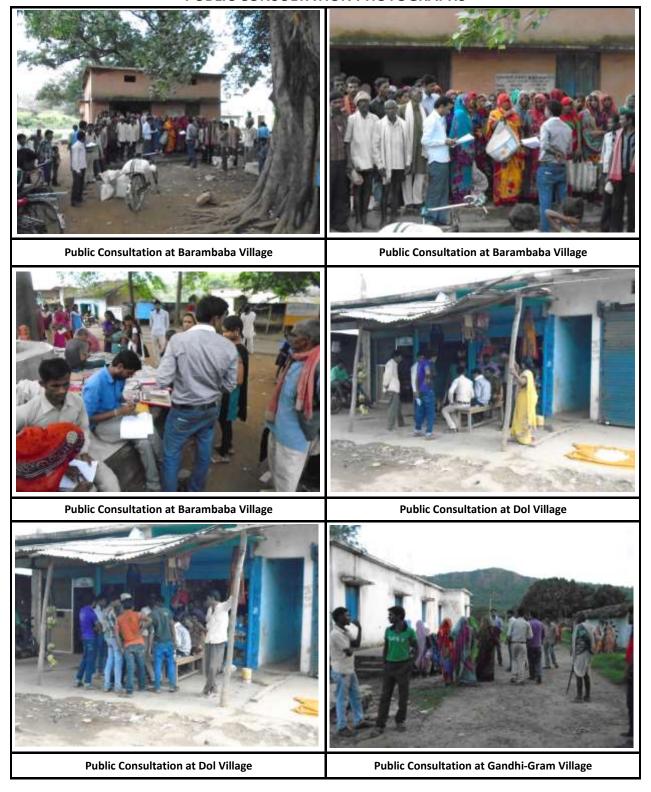

#### 4. Public Consultation, Disclosure and Information Dissemination

#### a. Public Consultation

- 19. During socioeconomic survey of project area, public consultations were arranged in Keoti, Dassapurva, Hinauti and Madri villages on 21-July, 22-July (Appendix A.2: scanned copy of list of participants and signatures and Appendix A.3: public consultation photographs). During public consultation focus was mainly given on project details, benefits of the project etc.
- 20. A special public consultation was arranged in village Kalwari to discuss issue of resettlement impact and solution on August 30, 2014. Total 14 people participated in this consultation. Following are the issues discussed in public consultation:
  - Widening of the road along this village must be confined to the existing RoW;
  - Though widening of the within the existing RoW will cause temporary disruption of the encroachers.