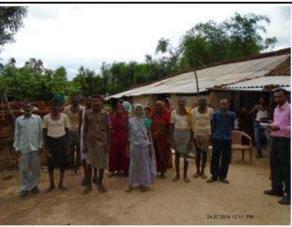

#### a. Public Consultation

- 19. During socioeconomic survey of project area, public consultations were arranged in Keoti, Dassapurva, Hinauti and Madri villages on 21-July, 22-July (Appendix A.2: scanned copy of list of participants and signatures and Appendix A.3: public consultation photographs). During public consultation focus was mainly given on project details, benefits of the project etc.
- 20. A special public consultation was arranged in village Kalwari to discuss issue of resettlement impact and solution on August 30, 2014. Total 14 people participated in this consultation. Following are the issues discussed in public consultation:
  - Widening of the road along this village must be confined to the existing RoW;
  - Though widening of the within the existing RoW will cause temporary disruption of the encroachers.

**Table 4: Public Consultation Profile** 

| SI.<br>No. | Village/Town<br>Name | Block Date of Consultation |              | No of participants |    |    |
|------------|----------------------|----------------------------|--------------|--------------------|----|----|
| NO.        | name                 |                            | Consultation | M                  | F  | Т  |
| 1          | Keoti                | Sirmaur                    | 21/07/2014   | 8                  | 8  | 16 |
| 2          | Dasspurva            | Sirmaur                    | 22/07/2014   | 2                  | 8  | 10 |
| 3          | Madari               | Sirmaur                    | 22/07/2014   | 8                  | 5  | 13 |
| 4          | Hinauti              | Sirmaur                    | 22/07/2014   | 7                  | 5  | 12 |
| 5          | Kalwari              | Tyonther                   | 30/08/2014   | 7                  | 7  | 14 |
|            |                      |                            | Total        | 32                 | 33 | 65 |