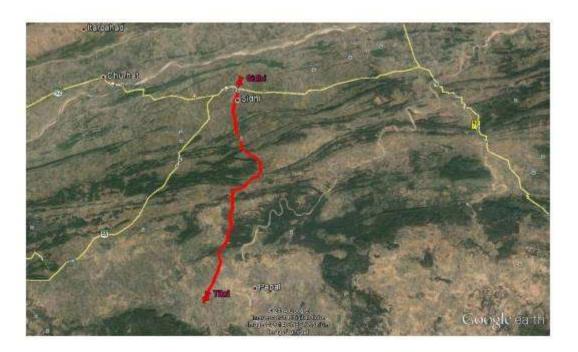

#### 1. Present Road Location

14. This Project road starts from a 3 arm junction on Rewa – Sirmour Road (MDR) at Keoti village (near Keoti falls), Passing through Dadar Khurd, Bagahiya, Kolhai, Sonvarsa, Lalgaon, Siswa, Bans, Kathmana, Pangadi, Newariya village and terminates by Making T Intersection with Mangawan/Rewa – Allahabad Road (NH-27) in Katra village. The project road in the entire stretch traverses through plain & rolling terrain. The Section describing in this report is from Keoti to Katra (From km 0 to km 25.910, Design) for a length of 25.910 km only.

#### 2. Location Map and Binderies