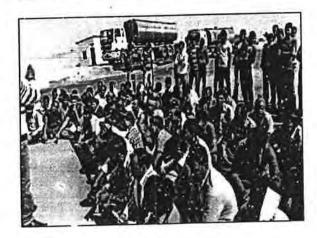

# 5 CONSULTATION WITH THE STAKEHOLDERS

)

)

)

Public consultation/ meetings were organized with local communities including construction workers as well as women about the importance of the project for their betterment. In the meetings people were made aware about social issues, redressal of grievances, if any, advantages of the project and documented their suggestion regarding project.

The Public consultation were conducted to comprehend expectation from proposed project and also to understand the need and concerns of the local people including vulnerable and elderly population. The list of the participants were documented and photographed during consultation are attached as Annexure-4.

The list of consultations held with date, location and number of participants are presented in Table-4.

Table-4: Details of Public Consultations

| Sl No | Date       | Venue      | Number of Participants |
|-------|------------|------------|------------------------|
| 1     | 20/02/2016 | Mauganj    | 08                     |
| 2     |            | Nanhakheda | 07                     |
| 3     | 08/05/2016 |            | 13                     |