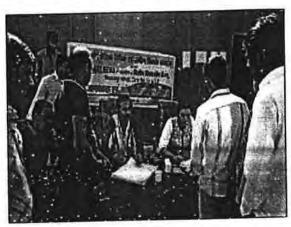

# 6.1 Action on HIV/AIDS Awareness Prevention Campaigns

In order to make the people aware about the diseases, the HIV/AIDS Awareness and Prevention Campaign has been conducted at different Locations on sub-project roads. Awareness programs have been organised for construction workers' to provide counselling/ advisory on HIV/AIDS and provision of free condoms. Approximately 160 sets of condoms have been

distributed in the program. Additionally, to promote and ensure healthy living, workers have been made aware about cleanliness, garbage disposal etc.

The details of HIV/AIDS Awareness Programme are reported in **Table-5**, attendance list is attached in **Annexure-5**, and Photographs of HIV/AIDS awareness is attached in **Annexure-6**.

Table-5: Awareness Program for Study on HIV/AIDS Related Issues

| S1. | Village/ Location of FGD    | Date       | Participation of Community |        |       |
|-----|-----------------------------|------------|----------------------------|--------|-------|
| No. |                             |            | Male                       | Female | Total |
| 1   | Contractor Camp, Shivrajpur | 26.01.2016 | 126                        | 2      | 128   |
| 2   | Contractor Camp, Bhelsi     | 29.03.2016 | 62                         | 0      | 62    |
| 3   | Contractor Camp             | 21.04.2016 | 92                         | 0      | 92    |
| 4   | Contractor Camp             | 19.05.2016 | 44                         | 10     | 54    |