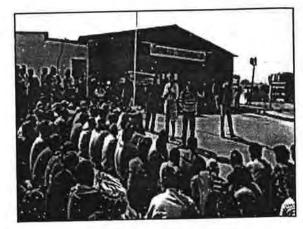

# 5 CONSULTATION WITH THE STAKEHOLDERS

)

)

)

Public consultation/ meetings were organized with local communities including construction workers as well as women about the importance of the project for their betterment. In the meetings people were made aware about social issues, redressal of grievances, if any, advantages of the project and documented their suggestion regarding project.

The Public consultation were conducted to comprehend expectation from proposed project and also to understand the need and concerns of the local people including vulnerable and elderly population. The list of the participants were documented and photographed during consultation are attached as Annexure-4.

The list of consultations held with date, location and number of participants are presented in Table-4.

Table-4: Details of Public Consultations

| Sl No | Date       | Venue      | Number of Participants |
|-------|------------|------------|------------------------|
| 1     | 20/02/2016 | Mauganj    | 08                     |
| 2     |            | Nanhakheda | 07                     |
| 3     | 08/05/2016 |            | 13                     |