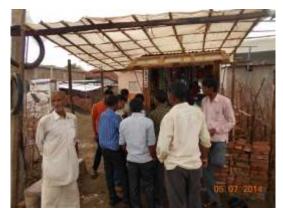

#### a. Public Consultation

- 17. During socioeconomic survey of project area, public consultations were arranged in Panjara Kalan and Dhokheda villages during 29<sup>th</sup> and 30<sup>th</sup> June'2014. (Appendix A.2: scanned copy of list of participants and signatures and Appendix A.3: public consultation photographs). During public consultation focus was mainly given on project details, benefits of the project; etc.
- 18. Following are the key issues; raised by the villagers, who participated in the public consultations:
  - The respective civil work contractor, should have discussion and share the construction with the road side residents and shopkeepers prior to the start of activity;
  - The contractor should have a mechanism to control the dust and noise pollution during the construction of road;
  - Involvement of local residents, as the unskilled / semi-skilled daily wage earners, for those who are interested.
  - At the end, Grievance Redress Mechanism and responsibilities of Grievance Redress Committee was explained and a note on GRM and information of GRCs (Hindi) was distributed to key person of the village.

**Table 3: Public Consultation Profile** 

| Sr. | Name of Village | Block /       | Numbe | r of Partic | ipants | Date / Time/ Place     |
|-----|-----------------|---------------|-------|-------------|--------|------------------------|
| No. |                 | District      | Male  | Female      | Total  |                        |
| 1.  | Panjara Kalan   | Hoshangabad / | 20    | 05          | 25     | 29-06-2014/ 16:00/ at  |
|     |                 | Hoshangabad   |       |             |        | near middle school.    |
| 2.  | Dhokheda        | Hoshangabad / | 14    | 03          | 17     | 30-06-2014/ 16:00 / at |
|     |                 | Hoshangabad   |       |             |        | in front of mandir.    |
|     | Total           |               | 34    | 08          | 42     |                        |