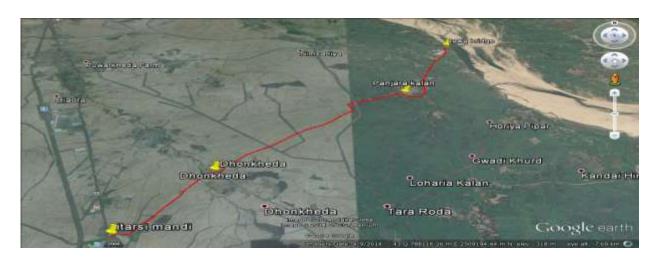

#### 1. Present Road Location

14. Project Road Tawa Bridge to Itarsi Mandi Road starts at SH-22 (Tawa Bridge to Itarsi Mandi Road) village and passing through important towns/village like Panjara Kalan, Dhonkheda and ends at NH-69 (Itarsi Mandi Road). The section describing in this report is from Tawa Bridge to Itarsi Mandi (From Km 0 to Km 11.20, Design) for a length of 11.20 Kms.

#### 2. Location Map and Binderies