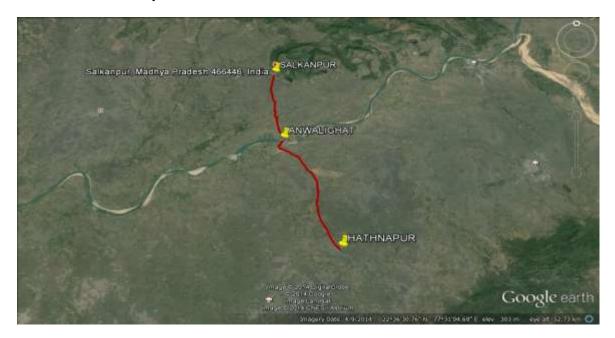

### **Table of Contents**

| I.    | Pro  | ject Overview                                                                    | . 1 |
|-------|------|----------------------------------------------------------------------------------|-----|
|       | Α.   | Project Background                                                               |     |
| II.   | Obj  | ectives of Due Diligence Report (DDR)                                            | . 1 |
|       | A.   | Methodology of due diligence                                                     | 2   |
|       | B.   | Measures to Minimize Impact                                                      | 2   |
| III.  |      | evance Redress Mechanism                                                         |     |
| IV.   | Inst | itutional Arrangement and Implementation                                         | 2   |
| V.    | Cor  | nclusions                                                                        | 3   |
| VI.   | Roa  | ad Specific Findings                                                             |     |
|       | A.   | Tawa Bridge – Itarsi Mandi Subproject                                            |     |
|       |      | Appendix A. 1: Grievance Redress Committee temporarily formed at State (MPRD0    | (ز  |
|       |      | and Divisional level                                                             | 7   |
|       |      | Appendix A. 2: Scanned copies of list of Participants (Public Consultation) with |     |
|       |      | signaturesignature                                                               | 8   |
|       |      | Appendix A. 3: Public Consultation Photographs                                   |     |
|       |      | Appendix A. 4: Profile of women headed families                                  |     |
|       | B.   | Hatnapur - Salkanpur Road                                                        |     |
|       |      | Appendix B. 1: Grievance Redress Committee temporarily formed at State (MPRD0    | ,   |
|       |      | and Divisional level.                                                            | 18  |
|       |      | Appendix B. 2: Scanned copies of list of Participants (Public Consultation) with |     |
|       |      | signature                                                                        |     |
|       |      | Appendix B. 3: Public Consultation Photographs                                   |     |
|       |      | Appendix B. 4: Profile of women headed families                                  |     |
|       | C.   | Itarsi – Dolaria – Tigaria Road                                                  |     |
|       |      | Appendix C. 1: Grievance Redress Committee temporarily formed at State (MPRD0    | ,   |
|       |      | and Divisional level.                                                            |     |
|       |      | Appendix C.2: Scanned copy of list of participants with signature                | 34  |
|       |      | Appendix C.3: Public Consultation Photographs                                    |     |
|       |      | Appendix C.4: Profile of women headed families                                   | 39  |
|       |      |                                                                                  |     |
|       | _    | ABLES                                                                            |     |
|       |      | ub-Project Area                                                                  |     |
|       |      | esettlement Impact                                                               |     |
|       |      | ublic Consultation Profile                                                       |     |
|       |      | esettlement Impact                                                               |     |
|       |      | ublic Consultation Profile                                                       |     |
|       |      | esettlement Impact                                                               |     |
| Table | 7: P | ublic Consultation Profile                                                       | 32  |