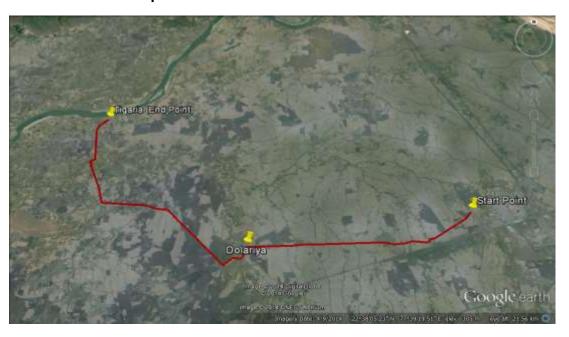

#### 1. Present Road Location

14. Project Road Tawa Bridge to Itarsi Mandi Road starts at SH-22 (Tawa Bridge to Itarsi Mandi Road) village and passing through important towns/village like Panjara Kalan, Dhonkheda and ends at NH-69 (Itarsi Mandi Road). The section describing in this report is from Tawa Bridge to Itarsi Mandi (From Km 0 to Km 11.20, Design) for a length of 11.20 Kms.

#### 2. Location Map and Binderies