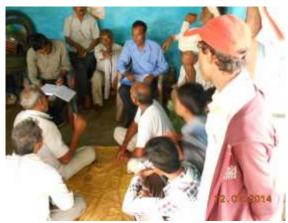

#### VI. Road Specific Findings

13. The following section presents the road-specific findings of Berasia - Nazirabad road.

#### A. Berasia – Nazirabad Road Subproject

#### a. Public Consultation

- 17. During socioeconomic survey of project area, public consultations were arranged in Ramgarha, Bhojapura and Neemkhedi villages during 11<sup>th</sup> and 12<sup>th</sup> July'2014. (Appendix A.2: scanned copy of list of participants and signatures and Appendix A.3: public consultation photographs). During public consultation focus was mainly given on project details, benefits of the project; etc.
- 18. Following are the key issues of public consultation: