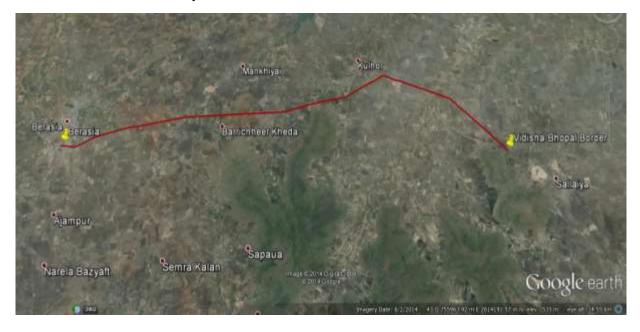

| Agriculture      |
| 3.         | Surajpura | Smt Ayodhaya  | 45  | OBC  | 2                     | 3000              | Labour           |
| 4.         | Surajpura | Smt Bhagwati  | 35  | OBC  | 4                     | 2500              | Labour           |

10

8850

Appendix B. 4: Profile of women headed families

# C. Vidisha to Berasia (Vidisha border) Road

#### 1. Present Road Location

Total -

27. The project, up-gradation of Vidisha to Berasia (Vidisha border) Road, is located in district of Bhopal of Madhya Pradesh. Total length of the project as per agreement is 15 km. Actual Design length is 14.85 Km. the Project Road Vidisha to Berasia (Vidisha border) Road starts from Vidisha(Vidisha border) & terminates at Berasia township/ village.

## 2. Location Map and Binderies



## 3. Findings

28. Socioeconomic survey of the Subproject affected households was carried out along the road in the months of July 2014 by respective DPR Consultant. The census was carried out based upon the detailed design drawings prepared by the DPR Consultant. The main objective of the survey was to prepare an inventory of all the affected assets and affected households. Another objective of the survey was to estimate the extent of resettlement impacts due to the Subproject implementation and to prepare a Resettlement Plan accordingly for compensating and providing necessary assistance to the eligible affected people based on ADB guidelines

and prevailing law of India. During census survey and field visit of PPTA (Social and Environmental Experts) team along with MPRDC and DPR Cons