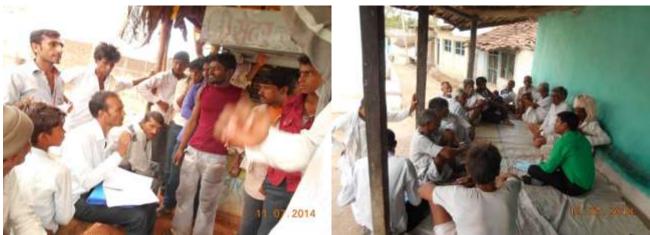

#### VI. Road Specific Findings

13. The following section presents the road-specific findings of Berasia - Nazirabad road.

#### a. Public Consultation

- 17. During socioeconomic survey of project area, public consultations were arranged in Ramgarha, Bhojapura and Neemkhedi villages during 11<sup>th</sup> and 12<sup>th</sup> July'2014. (Appendix A.2: scanned copy of list of participants and signatures and Appendix A.3: public consultation photographs). During public consultation focus was mainly given on project details, benefits of the project; etc.
- 18. Following are the key issues of public consultation: