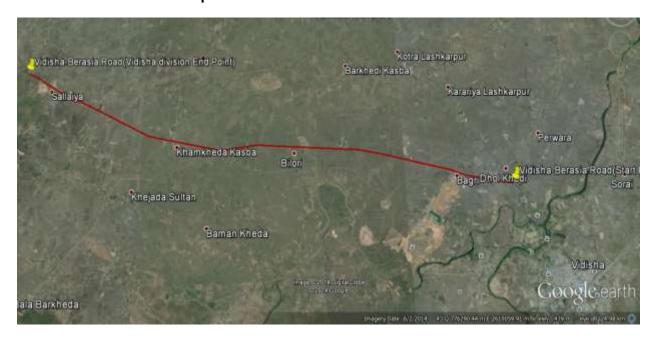

#### 1. Present Road Location

14. The project, up-gradation of Berasia to Nazirabad Road, is located in district of Bhopal of Madhya Pradesh. Total length of the project as per agreement is 30 km. Actual Design length is 30.675 Km. The Project Road Berasia - Nazirabad Road starts at existing SH-23 at Berasia Rotary & terminates at Nazirabad township/ village.

Figure 1. Location Map and Binderies