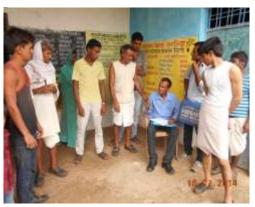

#### VI. Road Specific Findings

13. The following section presents the road-specific findings of Berasia - Nazirabad road.

#### a. Public Consultation

- 17. During socioeconomic survey of project area, public consultations were arranged in Ramgarha, Bhojapura and Neemkhedi villages during 11<sup>th</sup> and 12<sup>th</sup> July'2014. (Appendix A.2: scanned copy of list of participants and signatures and Appendix A.3: public consultation photographs). During public consultation focus was mainly given on project details, benefits of the project; etc.
- 18. Following are the key issues of public consultation: