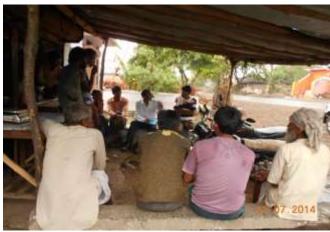

#### VI. Road Specific Findings

13. The following section presents the road-specific findings of Berasia - Nazirabad road.

#### a. Public Consultation

- 17. During socioeconomic survey of project area, public consultations were arranged in Ramgarha, Bhojapura and Neemkhedi villages during 11<sup>th</sup> and 12<sup>th</sup> July'2014. (Appendix A.2: scanned copy of list of participants and signatures and Appendix A.3: public consultation photographs). During public consultation focus was mainly given on project details, benefits of the project; etc.
- 18. Following are the key issues of public consultation: