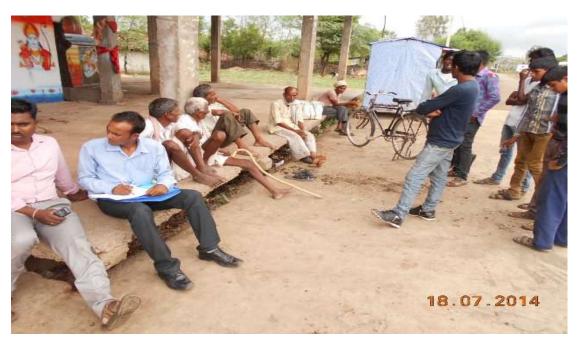

#### VI. Road Specific Findings

13. The following section presents the road-specific findings of Berasia - Nazirabad road.

#### A. Berasia – Nazirabad Road Subproject

#### a. Public Consultation

- 17. During socioeconomic survey of project area, public consultations were arranged in Ramgarha, Bhojapura and Neemkhedi villages during 11<sup>th</sup> and 12<sup>th</sup> July'2014. (Appendix A.2: scanned copy of list of participants and signatures and Appendix A.3: public consultation photographs). During public consultation focus was mainly given on project details, benefits of the project; etc.
- 18. Following are the key issues of public consultation: