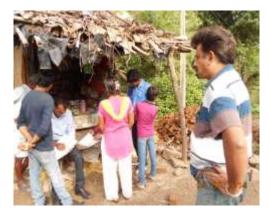

#### VI. Road Specific Findings

13. The following section presents the road-specific findings of Berasia - Nazirabad road.

#### a. Public Consultation

- 17. During socioeconomic survey of project area, public consultations were arranged in Ramgarha, Bhojapura and Neemkhedi villages during 11<sup>th</sup> and 12<sup>th</sup> July'2014. (Appendix A.2: scanned copy of list of participants and signatures and Appendix A.3: public consultation photographs). During public consultation focus was mainly given on project details, benefits of the project; etc.
- 18. Following are the key issues of public consultation: