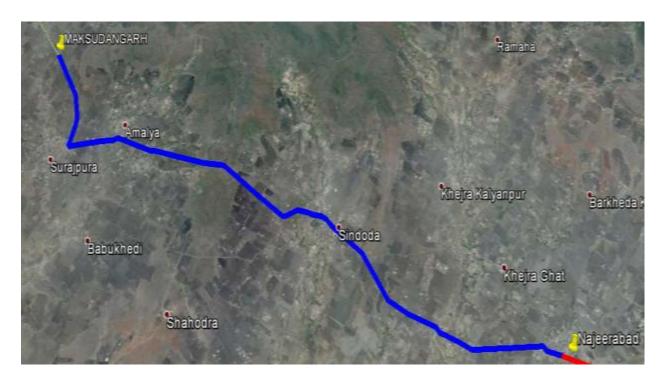

| 5                     | 6000              | Labour           |
|            |           | Rampyari        |     |      |                       |                   |                  |
| 7.         | Nazirabad | Smt Ramak       | 50  | SC   | 3                     | 3000              | Labour           |
|            | Total -   | -               | -   | -    | 29                    | 28200             |                  |

## B. Nazirabad to Maksudangarh Road

#### 1. Present Road Location

20. Project Road Nazirabad to Maksudangarh starts at existing Km.40 of Bhopal Berasia Road SH-23 at Berasia Rotary & terminates at Bhopal Guna border at Km. 10.775 of the Nazirabad Maksudangarh Road. (From Km 0 to Km 10+775, Design) for a length of 10+775 Kms only.

# 2. Location Map and Binderies



#### 3. Findings

- 21. Socioeconomic survey of the Subproject affected households was carried out along the road in the months of July 2014 by respective DPR Consultant. The census was carried out based upon the detailed design drawings prepared by the DPR Consultant. The main objective of the survey was to prepare an inventory of all the affected assets and affected households. Another objective of the survey was to estimate the extent of resettlement impacts due to the Subproject implementation and to prepare a Resettlement Plan accordingly for compensating and providing necessary assistance to the eligible affected people based on ADB guidelines and prevailing law of India. During census survey and field visit of PPTA (Social and Environmental Experts) team along with MPRDC and DPR C