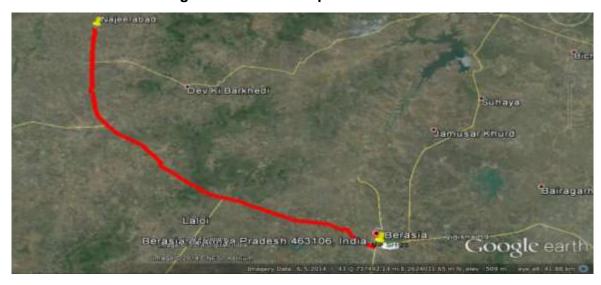

#### 1. Present Road Location

14. The project, up-gradation of Berasia to Nazirabad Road, is located in district of Bhopal of Madhya Pradesh. Total length of the project as per agreement is 30 km. Actual Design length is 30.675 Km. The Project Road Berasia - Nazirabad Road starts at existing SH-23 at Berasia Rotary & terminates at Nazirabad township/ village.

Figure 1. Location Map and Binderies