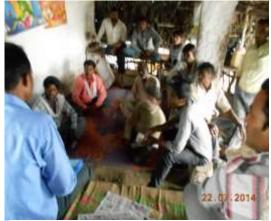

#### VI. Road Specific Findings

13. The following section presents the road-specific findings of Berasia - Nazirabad road.

#### A. Berasia – Nazirabad Road Subproject

#### a. Public Consultation

- 17. During socioeconomic survey of project area, public consultations were arranged in Ramgarha, Bhojapura and Neemkhedi villages during 11<sup>th</sup> and 12<sup>th</sup> July'2014. (Appendix A.2: scanned copy of list of participants and signatures and Appendix A.3: public consultation photographs). During public consultation focus was mainly given on project details, benefits of the project; etc.
- 18. Following are the key issues of public consultation: