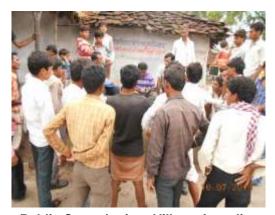

#### VI. Road Specific Findings

13. The following section presents the road-specific findings of Berasia - Nazirabad road.

#### a. Public Consultation

- 17. During socioeconomic survey of project area, public consultations were arranged in Ramgarha, Bhojapura and Neemkhedi villages during 11<sup>th</sup> and 12<sup>th</sup> July'2014. (Appendix A.2: scanned copy of list of participants and signatures and Appendix A.3: public consultation photographs). During public consultation focus was mainly given on project details, benefits of the project; etc.
- 18. Following are the key issues of public consultation: