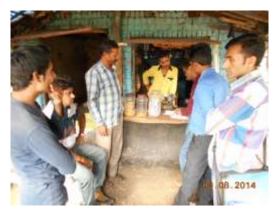

#### VI. Road Specific Findings

13. The following section presents the road-specific findings of Berasia - Nazirabad road.

#### a. Public Consultation

- 17. During socioeconomic survey of project area, public consultations were arranged in Ramgarha, Bhojapura and Neemkhedi villages during 11<sup>th</sup> and 12<sup>th</sup> July'2014. (Appendix A.2: scanned copy of list of participants and signatures and Appendix A.3: public consultation photographs). During public consultation focus was mainly given on project details, benefits of the project; etc.
- 18. Following are the key issues of public consultation: