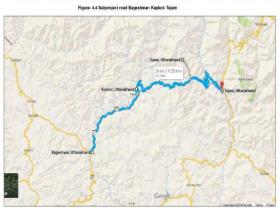

# IND: Uttarakhand Emergency Assistance Project

Sub Project : Due Diligence Report (social) internal roads of Bageshwar district

Submitted by

Uttarakhand Emergency Assistance Project (Roads & Bridges), Government of Uttarakhand, Dehardun