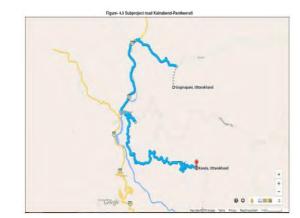

for logger p

Subject: ADB Loan-3055 IND, UEAP (R&B) Re-Submission of revised Due Diligence Reports (DDRs) of Almora, Nainital, Pithoragarh and Bageshwar Districts for ADB's approval.

Madam,

Reference to the subject matter kindly find enclosed revised Due Diligence Reports (DDRs) of Almora, Nainital, Pithoragarh and Bageshwar Districts for the following subprojects for ADB's approval.