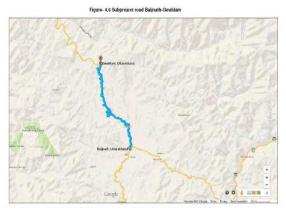

for logger p

Subject: ADB Loan-3055 IND, UEAP (R&B) Re-Submission of revised Due Diligence Reports (DDRs) of Almora, Nainital, Pithoragarh and Bageshwar Districts for ADB's approval.

Madam,

Reference to the subject matter kindly find enclosed revised Due Diligence Reports (DDRs) of Almora, Nainital, Pithoragarh and Bageshwar Districts for the following subprojects for ADB's approval.