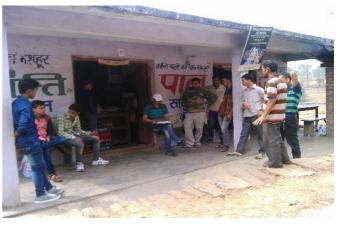

#### 10. PUBLIC CONSULTATION

During January 2016 to June 2016, public consultation was conducted in Dehradun Almora, Nainital, Bageshwar Pithoragarh, Chamoli, Pauri districts. Public Consultation was also arranged in the sub projects which were initially categorized B and a resettlement plan was prepared accordingly. The objective of this Public Consultation was to reconfirm that still there is no impact on road side vendors during construction activity.

#### 10.1 Findings of Public Consultation

Following are the key findings of public consultation

- Almost all the people participated in public consultation are satisfied with civil work, quality and speed of work;
- There is no permanent or temporary impact on private/public land, private properties like housing, shops, commercial buildings, religious and community infrastructures;
- No negative impacts on livelihood of road side vendors.