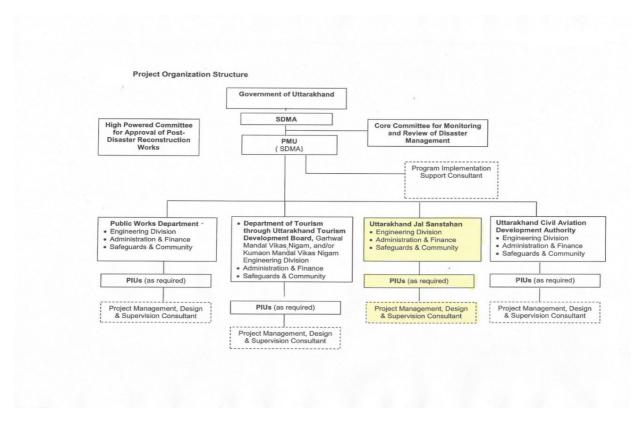

#### 3. INSTITUTIONAL ARRANGEMENT

State Disaster Management Authority, Govt. of Uttarakhand is the Executing Agency (EA) of the UEAP while PIU R&B UEAP is the Project Implementing Agency (IA). The EA has already set up a state-level Program Management Unit (PMU) headed by Programme Director. The PMU has appointed a qualified and experienced Social & Community Development and Gender Officer (SCDGO) to supervise, facilitate, and monitor resettlement activities, Gender Action Plan and also to coordinate with DSC team and NGO engaged in RP implementation. The SCDGO is guiding the implementing NGO in carrying out the proposed activities.

<sup>\*</sup> Meinhardt Singapore has been terminated and Resettlement Expert for Kumaun Division is mobilized as variation by Euro studios S. I and Theme JV from January 2016.

Project organizational structure is appended to show all personnel/organizations involved in resettlement implementation. Besides, one field unit structure for all the positions of DSC has been proposed which will provide support, if necessary, for execution of RP activities at ground during construction phase.