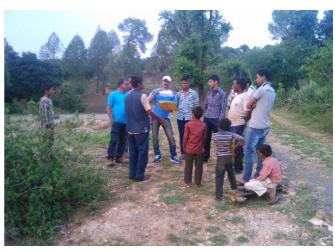

#### 10. PUBLIC CONSULTATION

During January 2016 to June 2016, public consultation was conducted in Dehradun Almora, Nainital, Bageshwar Pithoragarh, Chamoli, Pauri districts. Public Consultation was also arranged in the sub projects which were initially categorized B and a resettlement plan was prepared accordingly. The objective of this Public Consultation was to reconfirm that still there is no impact on road side vendors during construction activity.

#### 10.1 Findings of Public Consultation

Following are the key findings of public consultation

- Almost all the people participated in public consultation are satisfied with civil work, quality and speed of work;
- There is no permanent or temporary impact on private/public land, private properties like housing, shops, commercial buildings, religious and community infrastructures;
- No negative impacts on livelihood of road side vendors.