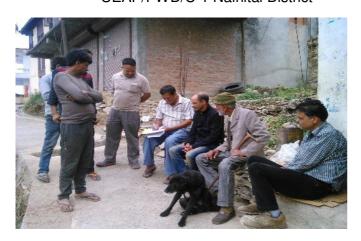

#### 10. PUBLIC CONSULTATION

During January 2016 to June 2016, public consultation was conducted in Dehradun Almora, Nainital, Bageshwar Pithoragarh, Chamoli, Pauri districts. Public Consultation was also arranged in the sub projects which were initially categorized B and a resettlement plan was prepared accordingly. The objective of this Public Consultation was to reconfirm that still there is no impact on road side vendors during construction activity.

#### 10.1 Findings of Public Consultation

Following are the key findings of public consultation

- Almost all the people participated in public consultation are satisfied with civil work, quality and speed of work;
- There is no permanent or temporary impact on private/public land, private properties like housing, shops, commercial buildings, religious and community infrastructures;
- No negative impacts on livelihood of road side vendors.