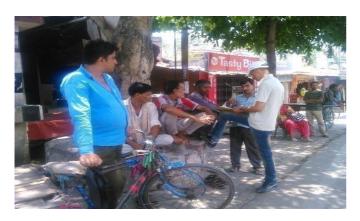

#### 10. PUBLIC CONSULTATION

During January 2016 to June 2016, public consultation was conducted in Dehradun Almora, Nainital, Bageshwar Pithoragarh, Chamoli, Pauri districts. Public Consultation was also arranged in the sub projects which were initially categorized B and a resettlement plan was prepared accordingly. The objective of this Public Consultation was to reconfirm that still there is no impact on road side vendors during construction activity.

#### 10.1 Findings of Public Consultation

Following are the key findings of public consultation

- Almost all the people participated in public consultation are satisfied with civil work, quality and speed of work;
- There is no permanent or temporary impact on private/public land, private properties like housing, shops, commercial buildings, religious and community infrastructures;
- No negative impacts on livelihood of road side vendors.