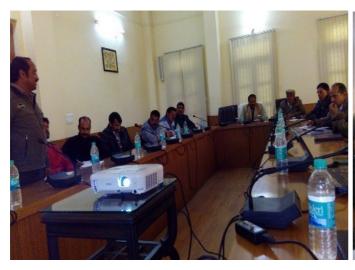

#### 9.1 Orientation of FPIU Officials and Civil Work Contractors

Orientation on Social Safeguard Policy (SPS 2009) was arranged on Jan 18, 2016 in Haldwani of Nainital District. Total 20 participants from PIU and Contractors participated in this orientation program. Out of 20 participants, 9 were from civil work contractors Social and Environmental Safeguard Policy of ADB;

- HIV/AIDS Prevention in Road Projects;
- Gender and Core Labor Standards.

Orientation of PIU and Civil Work Contactors in Kumaun Region

Labours Participating in the awareness camp at Bilona Bridge (C-2 A)