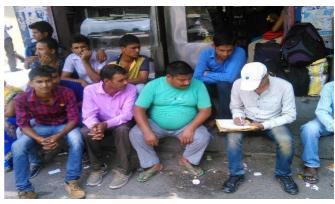

#### 10. PUBLIC CONSULTATION

During January 2016 to June 2016, public consultation was conducted in Dehradun Almora, Nainital, Bageshwar Pithoragarh, Chamoli, Pauri districts. Public Consultation was also arranged in the sub projects which were initially categorized B and a resettlement plan was prepared accordingly. The objective of this Public Consultation was to reconfirm that still there is no impact on road side vendors during construction activity.

#### 10.1 Findings of Public Consultation

Following are the key findings of public consultation

- Almost all the people participated in public consultation are satisfied with civil work, quality and speed of work;
- There is no permanent or temporary impact on private/public land, private properties like housing, shops, commercial buildings, religious and community infrastructures;
- No negative impacts on livelihood of road side vendors.