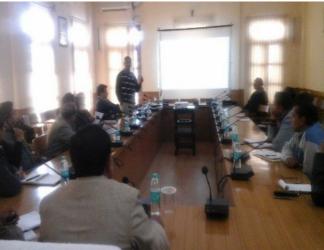

#### 9.1 Orientation of FPIU Officials and Civil Work Contractors

Orientation on Social Safeguard Policy (SPS 2009) was arranged on Jan 18, 2016 in Haldwani of Nainital District. Total 20 participants from PIU and Contractors participated in this orientation program. Out of 20 participants, 9 were from civil work contractors Social and Environmental Safeguard Policy of ADB;

- HIV/AIDS Prevention in Road Projects;
- Gender and Core Labor Standards.

Orientation of PIU and Civil Work Contactors in Kumaun Region

Labours Participating in the awareness camp at Bilona Bridge (C-2 A)