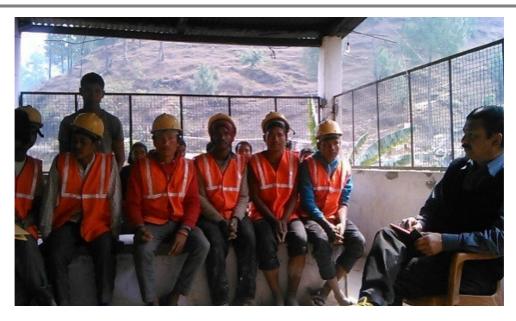

#### 9.1 Orientation of FPIU Officials and Civil Work Contractors

Orientation on Social Safeguard Policy (SPS 2009) was arranged on Jan 18, 2016 in Haldwani of Nainital District. Total 20 participants from PIU and Contractors participated in this orientation program. Out of 20 participants, 9 were from civil work contractors Social and Environmental Safeguard Policy of ADB;

- HIV/AIDS Prevention in Road Projects;
- Gender and Core Labor Standards.

Orientation of PIU and Civil Work Contactors in Kumaun Region

Labours Participating in the awareness camp at Bilona Bridge (C-2 A)