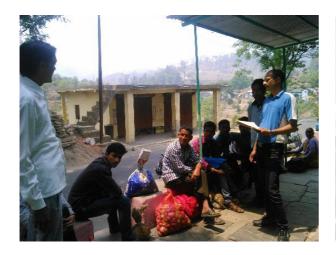

#### 10. PUBLIC CONSULTATION

During January 2016 to June 2016, public consultation was conducted in Dehradun Almora, Nainital, Bageshwar Pithoragarh, Chamoli, Pauri districts. Public Consultation was also arranged in the sub projects which were initially categorized B and a resettlement plan was prepared accordingly. The objective of this Public Consultation was to reconfirm that still there is no impact on road side vendors during construction activity.

#### 10.1 Findings of Public Consultation

Following are the key findings of public consultation

- Almost all the people participated in public consultation are satisfied with civil work, quality and speed of work;
- There is no permanent or temporary impact on private/public land, private properties like housing, shops, commercial buildings, religious and community infrastructures;
- No negative impacts on livelihood of road side vendors.