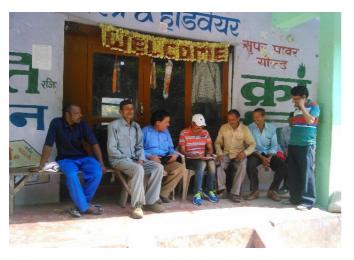

#### 10. PUBLIC CONSULTATION

During January 2016 to June 2016, public consultation was conducted in Dehradun Almora, Nainital, Bageshwar Pithoragarh, Chamoli, Pauri districts. Public Consultation was also arranged in the sub projects which were initially categorized B and a resettlement plan was prepared accordingly. The objective of this Public Consultation was to reconfirm that still there is no impact on road side vendors during construction activity.

#### 10.1 Findings of Public Consultation

Following are the key findings of public consultation

- Almost all the people participated in public consultation are satisfied with civil work, quality and speed of work;
- There is no permanent or temporary impact on private/public land, private properties like housing, shops, commercial buildings, religious and community infrastructures;
- No negative impacts on livelihood of road side vendors.