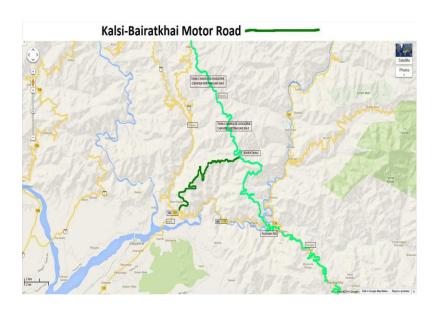

Figure 1: Arial map of sub projects of Dehradun district

Annexure A: Circular of Performing of Construction Work in the night shift in congested area of town and cities

Annexure B: Minimization of Involuntary Resettlement (IR) and Indigenous People (IP) impacts.

### C. Location of the Sub-project

7. The subproject roads passes majorly through human settlements with a varying formation width (see **Figure 1**). At places, the roads passes through hilly terrain where landslide and slip occurs especially during monsoon season.

Figure 1: Arial map of Sub projects

### B. Kalsi – Bairatkhai Motor Road (C-24)