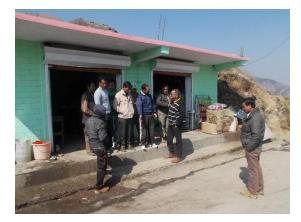

#### N. Public Consultation

22. At the initial stage public consultation was carried out by the concerned Department (PIU) and DSC-3 technical team to disseminate project information and awareness creation about the project among the road users and local communities. Following Public Consultations

were carried by CREDA along with Awareness Program in which respective DSC-3 field staff was participated.

- 23. Public Consultations were arranged in all the sub projects. In C-23 and 24, public consultation was arranged on Feb 26, 2016. In C-38 and C-69 it was arranged respectively on March 1, 2016. In C-90 (Chronic Slip Zone) public consultation was arranged on Feb 4, 2016 to conform no permanent or temporary impact on livelihood due to civil work activity.
- 24. During public consultation, people expressed their satisfaction towards quality of civil work. A special public consultation was arranged with school children and road side shopkeepers in village Bharman. All the participated school children are happy with new road. According to them, there is no dust problem while travelling or walking on road. The time is also saving in travel time. Road side shopkeeper Ms. Poonam Devi and Mr Mahipal Sing are also expressed their views in same manner (Annexure C: **Photographs and Attendance Sheet of Public Consultation).**

### **Annexure C: Photographs and Attendance Sheet of Public Consultation**