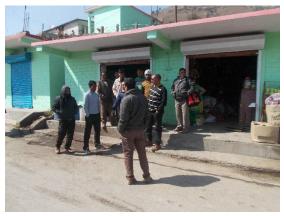

#### N. Public Consultation

22. At the initial stage public consultation was carried out by the concerned Department (PIU) and DSC-3 technical team to disseminate project information and awareness creation about the project among the road users and local communities. Following Public Consultations

were carried by CREDA along with Awareness Program in which respective DSC-3 field staff was participated.

- 23. Public Consultations were arranged in all the sub projects. In C-23 and 24, public consultation was arranged on Feb 26, 2016. In C-38 and C-69 it was arranged respectively on March 1, 2016. In C-90 (Chronic Slip Zone) public consultation was arranged on Feb 4, 2016 to conform no permanent or temporary impact on livelihood due to civil work activity.
- 24. During public consultation, people expressed their satisfaction towards quality of civil work. A special public consultation was arranged with school children and road side shopkeepers in village Bharman. All the participated school children are happy with new road. According to them, there is no dust problem while travelling or walking on road. The time is also saving in travel time. Road side shopkeeper Ms. Poonam Devi and Mr Mahipal Sing are also expressed their views in same manner (Annexure C: **Photographs and Attendance Sheet of Public Consultation).**

### **Annexure C: Photographs and Attendance Sheet of Public Consultation**