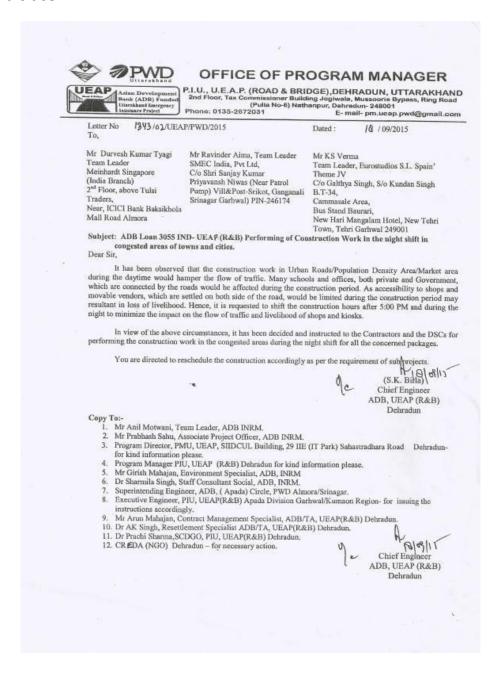

#### F. Measures to Minimize Impact

- 10. Minimization of resettlement was achieved mainly by reducing the corridor of impact. Based on the availability of Right of Way (RoW) and likely improvement strategy, it was agreed in consultation with Public Works Department (PWD) to reduce the corridor of impact in habitation and market area.
- 11. In Uttarakhand, almost all the road side shops and vendors close their business before 6 pm. except major cities. People from nearby settlements return back to their settlements

before dark after shopping, Considering this scenario, it was decided to allow civil work activity in market area or population density area between 6 pm to 10 pm to avoid temporary disruption of livelihood of road side vendors. A circular has been issued by Chief Engineer, PIU (R&B), dated Sept 8, 2015 regarding timing of civil work activities in market / heavily populated areas. The decided timing is between 6.00pm to 10.00 pm to avoid temporary disruption of livelihood as well as environmental impact (Annexure A: Circular of Performing of Construction Work in the night shift in congested area of town and cities). With reference to provisions in the ADB approved Environmental Management and Monitoring Plan (EMMP, serial number C.4.3.1), another circular dated Jan. 27, 2016 was issued to ensure that the construction activity will be done once shops are closed in the market area and not continued beyond 10.00pm in the residential areas, near hospitals and schools (Annexure B: Minimization of Involuntary Resettlement (IR) and Indigenous People (IP) impacts).