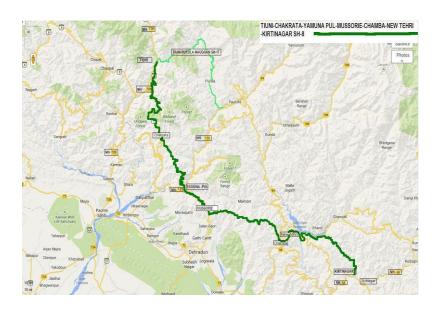

Figure 1: Arial map of sub projects of Dehradun district

Annexure A: Circular of Performing of Construction Work in the night shift in congested area of town and cities

Annexure B: Minimization of Involuntary Resettlement (IR) and Indigenous People (IP) impacts.

### C. Location of the Sub-project

7. The subproject roads passes majorly through human settlements with a varying formation width (see **Figure 1**). At places, the roads passes through hilly terrain where landslide and slip occurs especially during monsoon season.

Figure 1: Arial map of Sub projects

### A. Tyuni-Chakrata-Mussoorie-Chamba-Kirtinagar Motor Road (C-23)