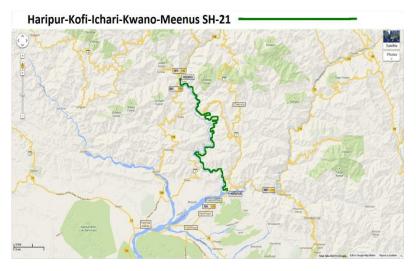

Figure 1: Arial map of sub projects of Dehradun district

Annexure A: Circular of Performing of Construction Work in the night shift in congested area of town and cities

Annexure B: Minimization of Involuntary Resettlement (IR) and Indigenous People (IP) impacts.

### C. Location of the Sub-project

7. The subproject roads passes majorly through human settlements with a varying formation width (see **Figure 1**). At places, the roads passes through hilly terrain where landslide and slip occurs especially during monsoon season.

Figure 1: Arial map of Sub projects

#### C. Haripur - Ichari-Kwanu-Meenus Motor Road (C-38 and 90)

(Note: Arial map of Nain bag-Ghudakhuri-Andi Motor Road is not available)