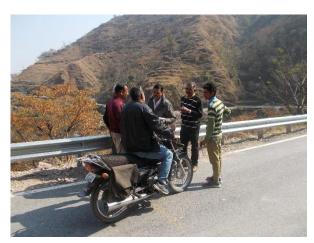

#### N. Public Consultation

22. At the initial stage public consultation was carried out by the concerned Department (PIU) and DSC-3 technical team to disseminate project information and awareness creation about the project among the road users and local communities. Following Public Consultations

were carried by CREDA along with Awareness Program in which respective DSC-3 field staff was participated.

- 23. Public Consultations were arranged in all the sub projects. In C-23 and 24, public consultation was arranged on Feb 26, 2016. In C-38 and C-69 it was arranged respectively on March 1, 2016. In C-90 (Chronic Slip Zone) public consultation was arranged on Feb 4, 2016 to conform no permanent or temporary impact on livelihood due to civil work activity.
- 24. During public consultation, people expressed their satisfaction towards quality of civil work. A special public consultation was arranged with school children and road side shopkeepers in village Bharman. All the participated school children are happy with new road. According to them, there is no dust problem while travelling or walking on road. The time is also saving in travel time. Road side shopkeeper Ms. Poonam Devi and Mr Mahipal Sing are also expressed their views in same manner (Annexure C: **Photographs and Attendance Sheet of Public Consultation).**

### **Annexure C: Photographs and Attendance Sheet of Public Consultation**