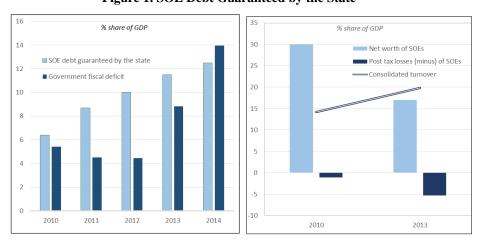

since 2010. Urgent action is needed, given the high and rising risks to fiscal sustainability and economic growth. The SOEs' net worth halved between 2010 and 2013, reflecting rising losses (despite higher turnover), and payment arrears increased sharply. This ultimately contributed to the fiscal deficit expanding from 8.8 percent to 14 percent of GDP in 2014, of which 5 percentage points corresponded to SOE external obligations endorsed by the GoTG. Further, despite the Government's and SOEs' declining capacity to service debt, SOE debt guaranteed by the state has surged (Figure 1). This resulted in a growing SOE burden on public finances and the economy, underperformance with regard to the quality of services delivered to the public, and an incipient breakdown in financial discipline.



Figure 1. SOE Debt Guaranteed by the State

Sources: MoFEA, SOE Audited Annual Reports, World Bank, and International Monetary Fund (IMF).

6

<sup>&</sup>lt;sup>4</sup> Drum, Bernard W., and Annette De Kleine Feige. 2015. "State-Owned Enterprises in The Gambia - A Country Policy Note". Washington, DC: World Bank.

- 21. The Government has acknowledged the SOE crisis and introduced initial response measures within the largest SOEs. It has also taken initial steps to improve sector oversight and stated its intention to embark on a major program of SOE reform, reflecting a more conducive policy environment. In particular, the 2014 crisis prompted the GoTG to transfer, in early 2015, the responsibility for monitoring SOE performance to the recently created DPPP of the MoFEA. In February 201