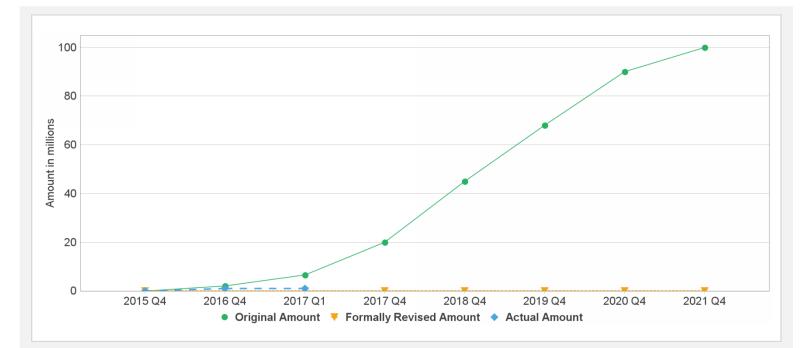

#### **Disbursements (by loan)**

| Project             | Loan/Credit/TF | Status    | Currency     | Original | Revised   | Cancelled       | Disbursed  | Undisbursed  | Disburs           | ed |
|---------------------|----------------|-----------|--------------|----------|-----------|-----------------|------------|--------------|-------------------|----|
| P133000             | IBRD-85120     | Effective | USD          | 100.00   | 100.00    | 0.00            | 1.46       | 98.54        | 1                 | 1% |
| Key Dates (by loan) |                |           |              |          |           |                 |            |              |                   |    |
| Project             | Loan/Credit/TF | Status    | Approval Dat | e Signir | ng Date E | Effectiveness [ | Date Orig. | Closing Date | Rev. Closing Date |    |
| P133000             | IBRD-85120     | Effective | 11-May-2015  | 23-Ju    | n-2015 1  | 6-Sep-2015      | 30-Jur     | 2021-נ       | 30-Jun-2021       |    |

### **Cumulative Disbursements**